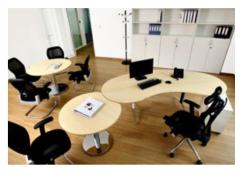

### VITAL-OFFICE **BAMBOO OFFICE**

In the Vital-Office ® concept (available in bookstores) the objectives and factors influencing a human stress-free and healthy office design are defined.

Among other things, it is assumed that the quality of our environment affects the quality of our work. The tabletop plays a special role in this, as we are in direct contact with it all day.

### Bamboo - Architecture

A design concept with bamboo office furniture should fit into the given architecture and jointly create a delightful, pleasant and valuable work atmosphere.

In this environment, various professions will find its place. And how different the work of a lawyer, architect, project manager or senior consultant may be, all of them will enjoy a valuable working environment that is modern, contemporary and flexible to adapt to today's job requirements. Certainly we are proud of ourself and our daily performance. Develop self-esteem and let our clients, builders, patients particiRounded natural wooden edges are an essential feature in order to increase well-being and self-esteem. Bamboo desk tops are very well suitable for this. Aesthetically, color fast and as hard as German oak, but available at a much lower price. Bamboo solid wood tops are more sustainable and green, than veneered tabletops made of Canadian maple or pear wood.