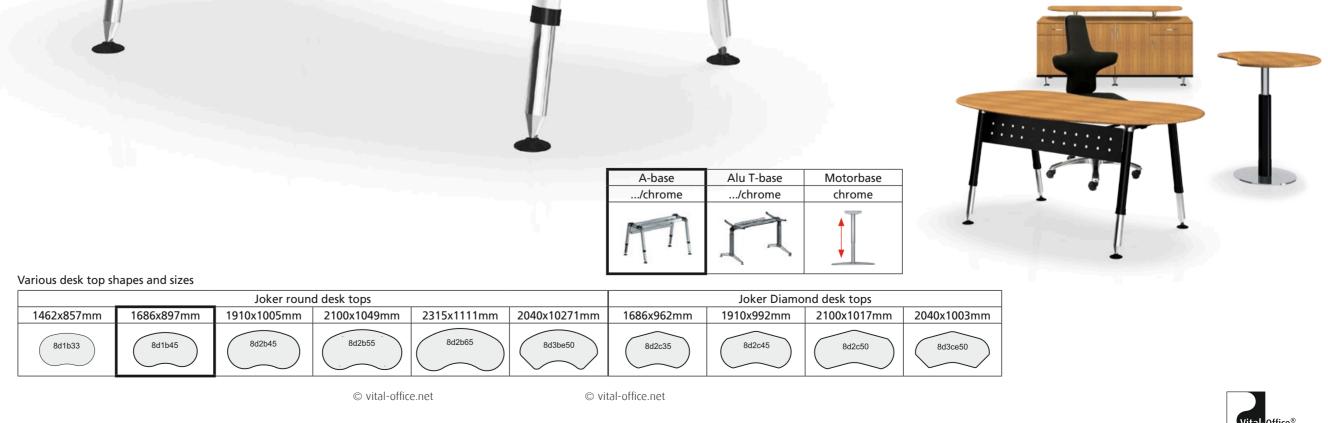

### FEEL GOOD EDGE PROFILE AND ENVIRONMENT FRIENDLY FEEL GOOD TOP

NIN/

1

1-1

© vital-office.net

Vital-Office<sup>®</sup>

WDH: 1686x897x710-805mm

Steel base in white/chrome

Essentials all in: height adjust-

able, cable tray and modesty

Round

Facetted

Solid Bamboo light

panel

8d1b45

8d2c35

BASIC

5

CFO+CEO Office: Dark bamboo flooring combined with light bamboo desks

WDH: 1910x1005x720-930mm Solid Bamboo light Aluminum base in white/

Excellent Design: height adjustable and with cable tray

Round

Rectangular

WDH: 2100x1049x600-1250mm Solid Bamboo light Motor base for stand-up in chrome

Highest comfort

8d2c50

Open space office: light bamboo tops with white bases

Facetted

Versatile arrangements with caddy, pedestal sideboards and cabinets

Motorized sit-stand base with strong round tubes. Adjustable from 600-1250mm. In silver or chrome

10

18, 25, oder 40mm thickness

Option: Metal grommet

Aluminum T-base height adjustable from 720-930mm, including horizontal cable tray and vertical cable guide. Finish in white/chrome or black/chrome

٣

A

© vital-office.net