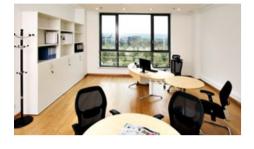

### Bamboo - Architecture

A design concept with bamboo office furniture should fit into the given architecture and jointly create a delightful, pleasant and valuable work atmosphere.

In this environment, various professions will find its place. And how different the work of a lawyer, architect, project manager or senior consultant may be, all of them will enjoy a valuable working environment that is modern, contemporary and flexible to adapt to today's job requirements. Certainly we are proud of ourself and our daily performance. Develop self-esteem and let our clients, builders, patients particiRounded natural wooden edges are an essential feature in order to increase well-being and self-esteem. Bamboo desk tops are very well suitable for this. Aesthetically, color fast and as hard as German oak, but available at a much lower price. Bamboo solid wood tops are more sustainable and green, than veneered tabletops made of Canadian maple or pear wood.

### Vital-Office<sup>®</sup> Bamboo Office

With Vital-Office you can furnish your whole office with bamboo.

Our modular sytem offers you to select from many materials. So you can design your own style. E.g. combine bamboo with white or black MFC, which also will reduce the price.