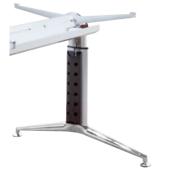

© vital-office.net

A-base

.../chrome

10

18, 25, oder 40mm thickness

Option: Metal grommet

Aluminum T-base height adjustable from 720-930mm, including horizontal cable tray and vertical cable guide. Finish in white/chrome or black/chrome

٣

A

© vital-office.net