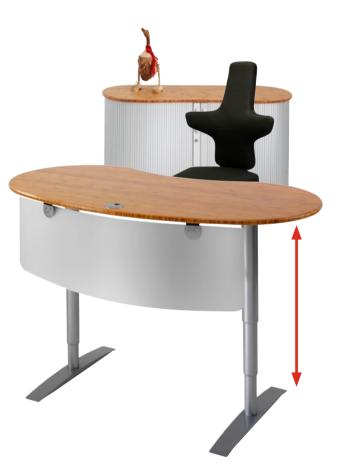

### FEEL GOOD EDGE PROFILE AND ENVIRONMENT FRIENDLY FEEL GOOD TOP

NIN/

1

1-1

© vital-office.net

Vital-Office<sup>®</sup>

WDH: 1686x897x710-805mm

Steel base in white/chrome

Motorized sit-stand base with strong round tubes. Adjustable from 600-1250mm. In silver or chrome

10

18, 25, oder 40mm thickness

Option: Metal grommet

Aluminum T-base height adjustable from 720-930mm, including horizontal cable tray and vertical cable guide. Finish in white/chrome or black/chrome

٣

A

© vital-office.net

## Vital-Office® **Bamboo Office**

Natural light bamboo -

Elegant composition of white and natural bamboo.

12

18, 25, oder 40mm thickness

A-base, height adjustable from 710-805mm, adjusting tilted top is also possible, including modesty panel with horizontal cable tray. Finish in white/chrome or black/chrome