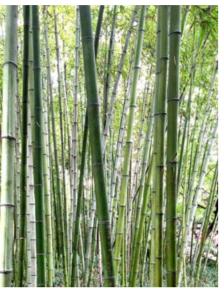

### Vital-Office® **Bamboo Office** Save this planet - use bamboo -

Bamboo is a perfect example of a green product - sustainable, environmental friendly and as hard as German oak.

Due to its extremely rapid growth of only 5 years, it binds huge amounts of carbon dioxide and producing more oxygen than most other plants.

1. Bamboo grows in just 5 years - European woods require 50-100 years.

Bamboo is one of the fastest growing plants on earth. It grows in only 2 to 4 months up to 20m high. After that, the plant needs four years to develop a hard wood structure. At the same time new shoots are growing automatically each year, so that each year 25% of the pipes in a bamboo forest can be harvested, without reducing the size of the forest or the number of trees per hectare. With the harvest of the older tubes more energy (light, water) is available for the remaining forest - thus the quality of the forest is increased.