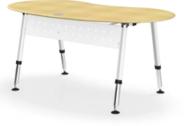

BASIC

5

CFO+CEO Office: Dark bamboo flooring combined with light bamboo desks

WDH: 1910x1005x720-930mm Solid Bamboo light Aluminum base in white/

Excellent Design: height adjustable and with cable tray

Round

Rectangular

WDH: 2100x1049x600-1250mm Solid Bamboo light Motor base for stand-up in chrome

Highest comfort

8d2c50

Open space office: light bamboo tops with white bases

Facetted

Versatile arrangements with caddy, pedestal sideboards and cabinets