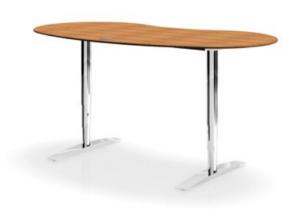

Rectangular

WDH: 2100x1049x600-1250mm Solid Bamboo light Motor base for stand-up in chrome

Highest comfort

8d2c50

Open space office: light bamboo tops with white bases

Facetted

Versatile arrangements with caddy, pedestal sideboards and cabinets

Round

Facetted

Highest comfort

8d2b55

8d2c50

Open space Office: Coffee Bamboo tops with withe bases

Versatile arrangements with caddy, pedestal sideboards and cabinets

18, 25, oder 40mm thickness