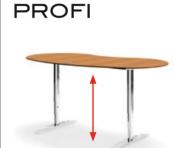

Motorized sit-stand base with strong round tubes. Adjustable from 600-1250mm. In silver or chrome