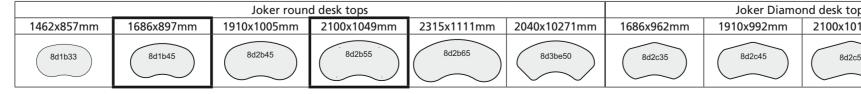

Essentials all in: height adjust-

able, cable tray and modesty

Round

Facetted

Solid Bamboo light

panel

8d1b45

8d2c35

BASIC

5

CFO+CEO Office: Dark bamboo flooring combined with light bamboo desks

WDH: 1910x1005x720-930mm Solid Bamboo light Aluminum base in white/

Excellent Design: height adjustable and with cable tray

Round

Rectangular

WDH: 2100x1049x600-1250mm Solid Bamboo light Motor base for stand-up in chrome

Highest comfort

8d2c50

Open space office: light bamboo tops with white bases

Facetted

Versatile arrangements with caddy, pedestal sideboards and cabinets