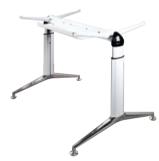

Motorized sit-stand base with strong round tubes. Adjustable from 600-1250mm. In silver or chrome

© vital-office.net

| oase | Motor base    |
|------|---------------|
| ome  | silver/chrome |
| Ì    | ¢.            |