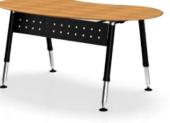

### FEEL GOOD EDGE PROFILE AND ENVIRONMENT FRIENDLY FEEL GOOD TOP

NIN/

1

1-1

© vital-office.net

Vital-Office<sup>®</sup>

WDH: 1686x897x710-805mm

Steel base in white/chrome

Essentials all in: height adjust-

able, cable tray and modesty

Round

Facetted

Solid Bamboo light

panel

8d1b45

8d2c35