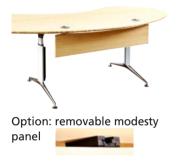

Essentials all in: height adjust-

able, cable tray and modesty

Round

Facetted

Solid Bamboo light

panel

8d1b45

8d2c35

### FEEL GOOD EDGE PROFILE AND ENVIRONMENT FRIENDLY FEEL GOOD TOP

Vital-Office<sup>®</sup> BASIC

WDH: 1686x897x710-805mm Solid Bamboo coffee Steel base in black/chrome

Essentials all in: height adjustable, cable tray and modesty panel