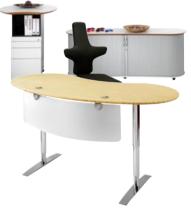

### FEEL GOOD EDGE PROFILE AND ENVIRONMENT FRIENDLY FEEL GOOD TOP

NIN/

1

1-1

© vital-office.net

Vital-Office<sup>®</sup>

WDH: 1686x897x710-805mm

Steel base in white/chrome

Essentials all in: height adjust-

able, cable tray and modesty

Round

Facetted

Solid Bamboo light

panel

8d1b45

8d2c35