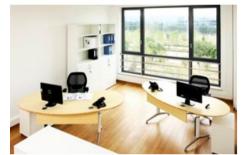

BASIC

5

CFO+CEO Office: Dark bamboo flooring combined with light bamboo desks

WDH: 1910x1005x720-930mm Solid Bamboo light Aluminum base in white/

Excellent Design: height adjustable and with cable tray

Round

Rectangular

WDH: 2100x1049x600-1250mm Solid Bamboo light Motor base for stand-up in chrome

Highest comfort

8d2c50

Open space office: light bamboo tops with white bases

Facetted

Versatile arrangements with caddy, pedestal sideboards and cabinets

### Vital-Office<sup>®</sup> Bamboo Office

With Vital-Office you can furnish your whole office with bamboo.

Our modular sytem offers you to select from many materials. So you can design your own style. E.g. combine bamboo with white or black MFC, which also will reduce the price.