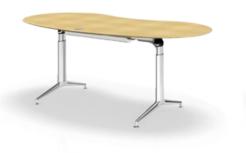

Rectangular

WDH: 2100x1049x600-1250mm Solid Bamboo light Motor base for stand-up in chrome

Highest comfort

8d2c50

Open space office: light bamboo tops with white bases

Facetted

Versatile arrangements with caddy, pedestal sideboards and cabinets

Motorized sit-stand base with strong round tubes. Adjustable from 600-1250mm. In silver or chrome