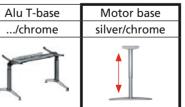

© vital-office.net

A-base

.../chrome

© vital-office.net

| oase | Motor base    |
|------|---------------|
| ome  | silver/chrome |
| Ì    | ¢.            |