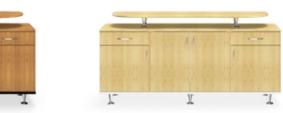

Rectangular

WDH: 2100x1049x600-1250mm Solid Bamboo light Motor base for stand-up in chrome

Highest comfort

8d2c50

Open space office: light bamboo tops with white bases

Facetted

Versatile arrangements with caddy, pedestal sideboards and cabinets