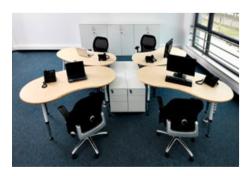

Rectangular

WDH: 2100x1049x600-1250mm Solid Bamboo light Motor base for stand-up in chrome

Highest comfort

8d2c50

Open space office: light bamboo tops with white bases

Facetted

Versatile arrangements with caddy, pedestal sideboards and cabinets

Round

Facetted

Highest comfort

8d2b55

8d2c50

Open space Office: Coffee Bamboo tops with withe bases

Versatile arrangements with caddy, pedestal sideboards and cabinets

18, 25, oder 40mm thickness