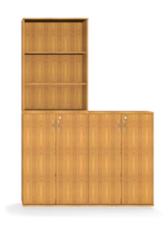

Rectangular

WDH: 2100x1049x600-1250mm Solid Bamboo light Motor base for stand-up in chrome

Highest comfort

8d2c50

Open space office: light bamboo tops with white bases

Facetted

Versatile arrangements with caddy, pedestal sideboards and cabinets