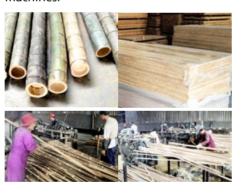

In the controlled growing areas of Anji, however, everything is close together. Within an area of about 100 km radius, bamboo is grown and fully processed to plates, parquet flooring and finished furniture. The transport to the seaport of Shanghai is only 160 km. The ecological balance of a sea freight is finally the most environmentally friendly transport route.

At the same time bamboo produces oxygen. One hectare of bamboo forest produces 1350kg oxygen and our European forest only 750kg. This is 1.8 times more ..

Under the condition that processing and transport not use more CO<sub>2</sub>, as has been saved in the plant, bamboo is neutral in it's eco balance (LCA CO2). The processing of wood in Europe is dominated by the energy-intensive particle board industry, were wood is shreddered and with a lot of energy (heat) glued back to plates. The production of bamboo plates from the 25mm wide bamboo strips, is in comparison made with relatively small energy-saving machines.