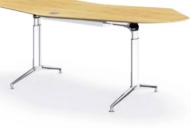

BASIC

5

CFO+CEO Office: Dark bamboo flooring combined with light bamboo desks

WDH: 1910x1005x720-930mm Solid Bamboo light Aluminum base in white/

Excellent Design: height adjustable and with cable tray

Round

Rectangular

WDH: 2100x1049x600-1250mm Solid Bamboo light Motor base for stand-up in chrome

Highest comfort

8d2c50

Open space office: light bamboo tops with white bases

Facetted

Versatile arrangements with caddy, pedestal sideboards and cabinets