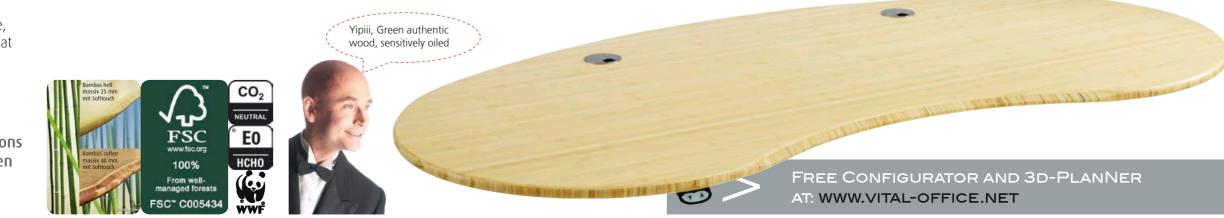

### Vital-Office® **Bamboo Office** Save this planet - use bamboo -

Bamboo is a perfect example of a green product - sustainable, environmental friendly and as hard as German oak.

Due to its extremely rapid growth of only 5 years, it binds huge amounts of carbon dioxide and producing more oxygen than most other plants.

There are also amazing material properties: Bamboo combines extreme hardness and high compressive and tensile strength with high elasticity and low weight. The high silicate content of the outer layers of bamboo ensures that the pipes are flame resistant. "1

Essential for the sustainable usage is the manufacturing process.

Vital-Office uses oiled solid wood tops that can be easily repaired if scratched during use. The thickness of the solid wood makes it easy for everyone to sand away scratches and re oil the surface.

Vital-Office® offers bamboo in 2 colors. 3 different strengths of 40, 25 and 18mm and with various edge profiles from round to facet ex stock and production in Germany or China. A specially developed oil in conjunction with a specially developed processing technology combines the unique Vital-Office ® natural authentic feeling.