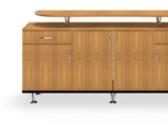

Rectangular

WDH: 2100x1049x600-1250mm Solid Bamboo light Motor base for stand-up in chrome

Highest comfort

8d2c50

Open space office: light bamboo tops with white bases

Facetted

Versatile arrangements with caddy, pedestal sideboards and cabinets