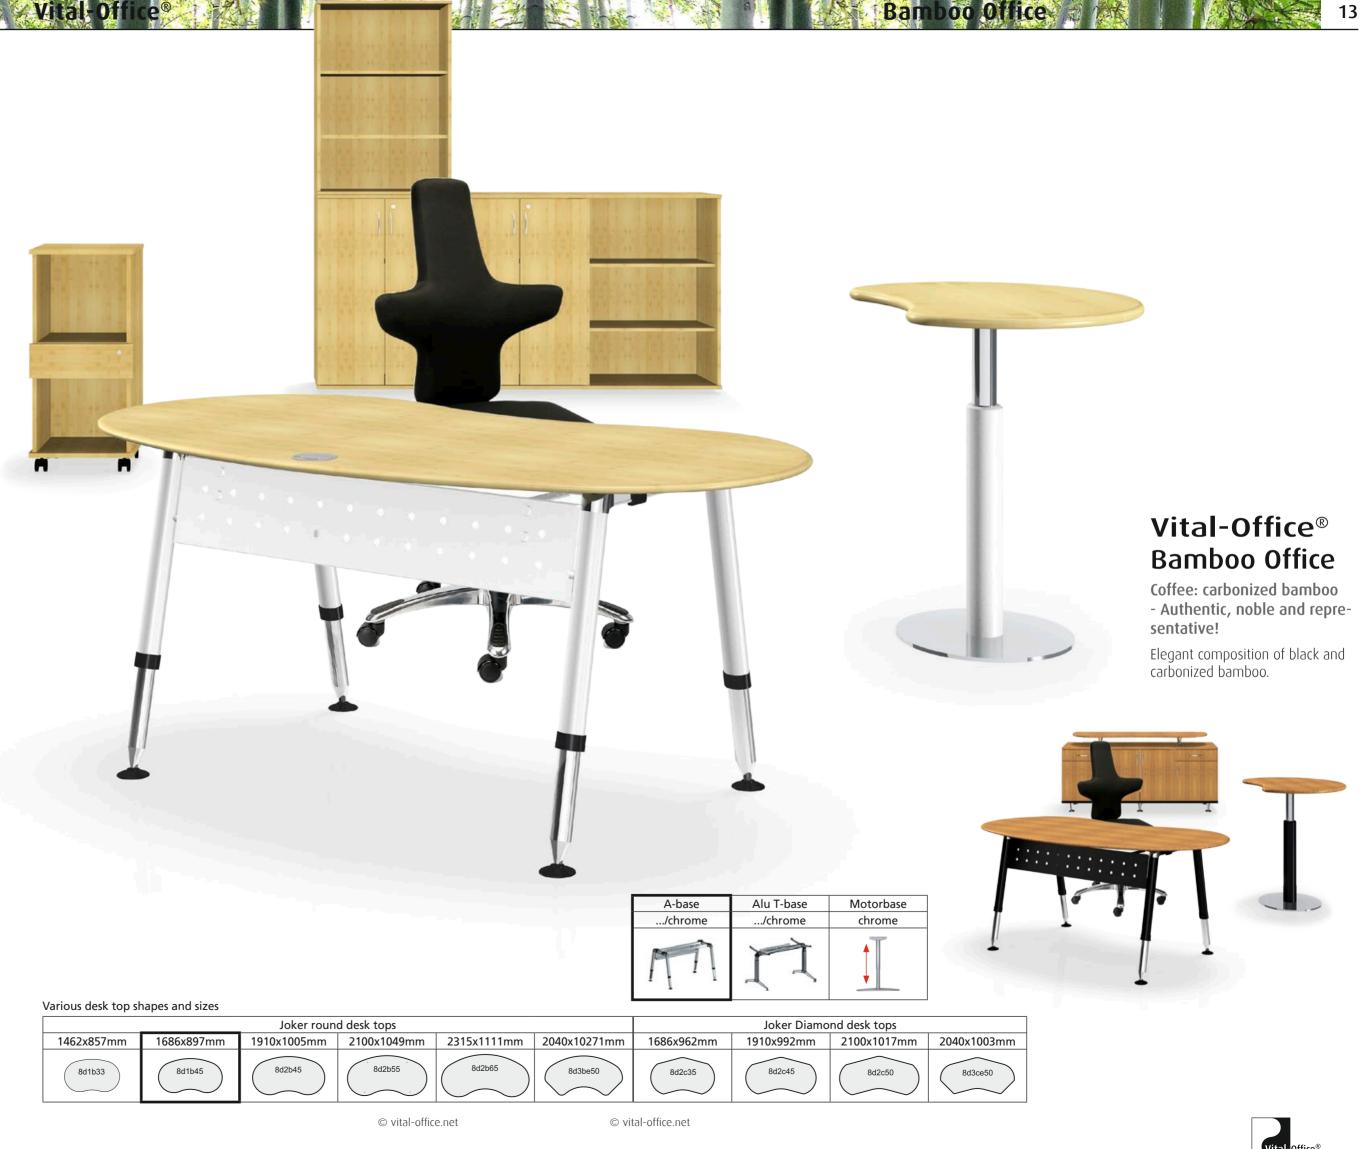

## Vital-Office<sup>®</sup> Bamboo Office

Coffee: carbonized bamboo - Authentic, noble and representative!

Elegant composition of black and carbonized bamboo.

bamboo is mainly a very nice, elegant and aesthetic material that has a very superior appeal.

Therefore, it deserves a careful crafting. It shall not simply be cut and fitted with a straight edge, but rather modeled as a sculpture. This helps to create architecturally proportioned tops, which again vary in effect and grace through differently shaped and profiled edges.

### FEEL GOOD EDGE PROFILE AND ENVIRONMENT FRIENDLY FEEL GOOD TOP

Vital-Office<sup>®</sup> BASIC

WDH: 1686x897x710-805mm Solid Bamboo coffee Steel base in black/chrome

Essentials all in: height adjustable, cable tray and modesty panel

> 8d1b45 Round

| 8d2b45 |
|--------|
|        |
|        |

8d2c35 Facetted q1809

© vital-office.net

© vital-office.net

GM Office: Bamboo flooring and blind combined with coffee Bamboo desk and sideboards

Vital-Office<sup>®</sup>

Ban

WDH: 1910x1005x720-930mm Solid Bamboo coffee Aluminum base black/chrome

Excellent Design: height adjustable and with cable tray

Round

Rectangular

WDH: 2100x1049x600-1250mm Solid Bamboo coffee Motor base for stand-up in chrome

Round

Facetted

Highest comfort

8d2b55

8d2c50

Open space Office: Coffee Bamboo tops with withe bases

Versatile arrangements with caddy, pedestal sideboards and cabinets

18, 25, oder 40mm thickness

Motorized sit-stand base with strong round tubes. Adjustable from 600-1250mm. In silver or chrome