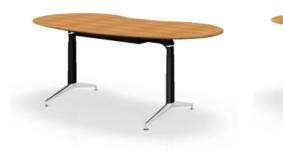

BASIC

5

CFO+CEO Office: Dark bamboo flooring combined with light bamboo desks

WDH: 1910x1005x720-930mm Solid Bamboo light Aluminum base in white/

Excellent Design: height adjustable and with cable tray

Round

Rectangular

WDH: 2100x1049x600-1250mm Solid Bamboo light Motor base for stand-up in chrome

Highest comfort

8d2c50

Open space office: light bamboo tops with white bases

Facetted

Versatile arrangements with caddy, pedestal sideboards and cabinets