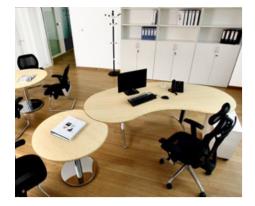

BASIC

5

CFO+CEO Office: Dark bamboo flooring combined with light bamboo desks

WDH: 1910x1005x720-930mm Solid Bamboo light Aluminum base in white/

Excellent Design: height adjustable and with cable tray

Round

Rectangular

WDH: 2100x1049x600-1250mm Solid Bamboo light Motor base for stand-up in chrome

Highest comfort

8d2c50

Open space office: light bamboo tops with white bases

Facetted

Versatile arrangements with caddy, pedestal sideboards and cabinets

### Vital-Office<sup>®</sup> Bamboo Office

With Vital-Office you can furnish your whole office with bamboo.

Our modular sytem offers you to select from many materials. So you can design your own style. E.g. combine bamboo with white or black MFC, which also will reduce the price.