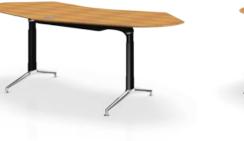

## Vital-Office<sup>®</sup> Bamboo Office

Authentic, ergonomic and functional!

Superior composition with natural light bamboo and sit-stand base with strong round tubes in chrome

 $\ensuremath{\mathbb{C}}$  vital-office.net