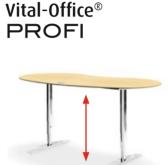

### FEEL GOOD EDGE PROFILE AND ENVIRONMENT FRIENDLY FEEL GOOD TOP

NIN/

1

1-1

© vital-office.net

Vital-Office<sup>®</sup>

WDH: 1686x897x710-805mm

Steel base in white/chrome

Essentials all in: height adjust-

able, cable tray and modesty

Round

Facetted

Solid Bamboo light

panel

8d1b45

8d2c35