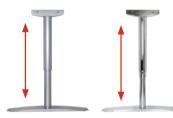

Motorized sit-stand base with strong round tubes. Adjustable from 600-1250mm. In silver or chrome

10

18, 25, oder 40mm thickness

Option: Metal grommet

Aluminum T-base height adjustable from 720-930mm, including horizontal cable tray and vertical cable guide. Finish in white/chrome or black/chrome

٣

A

© vital-office.net

## Vital-Office® **Bamboo Office**

Natural light bamboo -

Elegant composition of white and natural bamboo.

12

18, 25, oder 40mm thickness

A-base, height adjustable from 710-805mm, adjusting tilted top is also possible, including modesty panel with horizontal cable tray. Finish in white/chrome or black/chrome