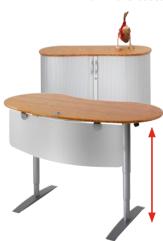

## Vital-Office<sup>®</sup> Bamboo Office

Composition with carbonized coffee bamboo and sit-stand base with strong round tubes in silver. Including modesty panel option and giboard (sideboard).

Bamboo

| ps   |             |
|------|-------------|
| 17mm | 2040x1003mm |
| 50   | 8d3ce50     |

10

18, 25, oder 40mm thickness

Option: Metal grommet

Aluminum T-base height adjustable from 720-930mm, including horizontal cable tray and vertical cable guide. Finish in white/chrome or black/chrome

٣

A

© vital-office.net