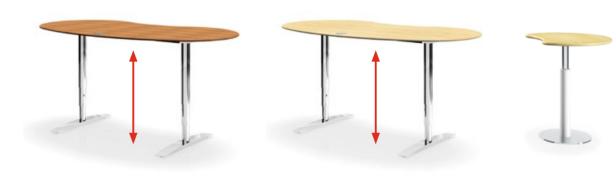

Motorized sit-stand base with strong round tubes. Adjustable from 600-1250mm. In silver or chrome

10

18, 25, oder 40mm thickness

Option: Metal grommet

Aluminum T-base height adjustable from 720-930mm, including horizontal cable tray and vertical cable guide. Finish in white/chrome or black/chrome

٣

A

© vital-office.net