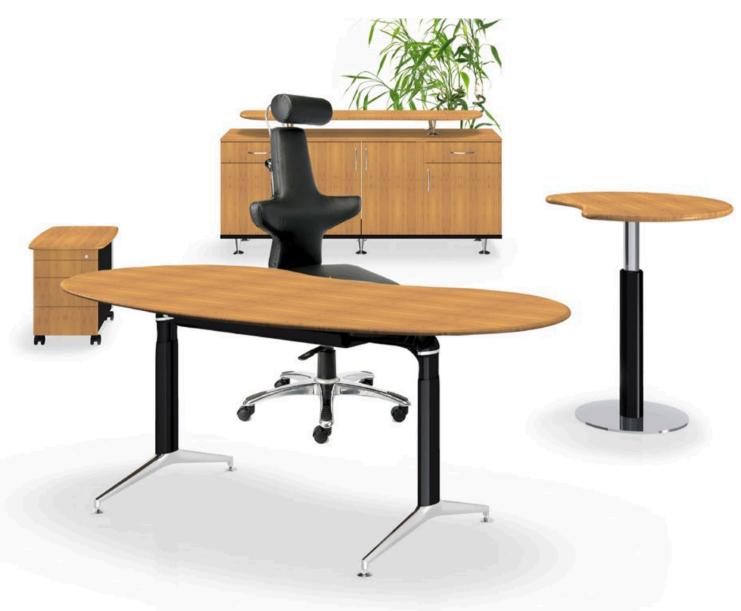

### VITAL-OFFICE **BAMBOO OFFICE**

In the Vital-Office ® concept (available in bookstores) the objectives and factors influencing a human stress-free and healthy office design are defined.

Among other things, it is assumed that the quality of our environment affects the quality of our work. The tabletop plays a special role in this, as we are in direct contact with it all day.

### Bamboo - Architecture

A design concept with bamboo office furniture should fit into the given architecture and jointly create a delightful, pleasant and valuable work atmosphere.

In this environment, various professions will find its place. And how different the work of a lawyer, architect, project manager or senior consultant may be, all of them will enjoy a valuable working environment that is modern, contemporary and flexible to adapt to today's job requirements. Certainly we are proud of ourself and our daily performance. Develop self-esteem and let our clients, builders, patients particiRounded natural wooden edges are an essential feature in order to increase well-being and self-esteem. Bamboo desk tops are very well suitable for this. Aesthetically, color fast and as hard as German oak, but available at a much lower price. Bamboo solid wood tops are more sustainable and green, than veneered tabletops made of Canadian maple or pear wood.

Vital-Office® offers bamboo in 2 colors. 3 different strengths of 40, 25 and 18mm and with various edge profiles from round to facet ex stock and production in Germany or China. A specially developed oil in conjunction with a specially developed processing technology combines the unique Vital-Office ® natural authentic feeling.