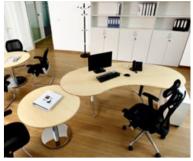

### Bamboo - Architecture

A design concept with bamboo office furniture should fit into the given architecture and jointly create a delightful, pleasant and valuable work atmosphere.

In this environment, various professions will find its place. And how different the work of a lawyer, architect, project manager or senior consultant may be, all of them will enjoy a valuable working environment that is modern, contemporary and flexible to adapt to today's job requirements. Certainly we are proud of ourself and our daily performance. Develop self-esteem and let our clients, builders, patients particiRounded natural wooden edges are an essential feature in order to increase well-being and self-esteem. Bamboo desk tops are very well suitable for this. Aesthetically, color fast and as hard as German oak, but available at a much lower price. Bamboo solid wood tops are more sustainable and green, than veneered tabletops made of Canadian maple or pear wood.

### Vital-Office<sup>®</sup> Bamboo Office

With Vital-Office you can furnish your whole office with bamboo.

Our modular sytem offers you to select from many materials. So you can design your own style. E.g. combine bamboo with white or black MFC, which also will reduce the price.