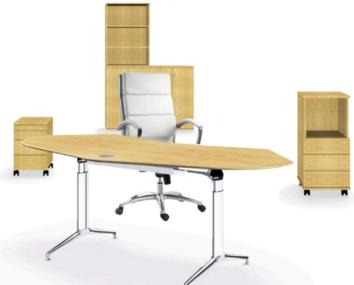

## Vital-Office<sup>®</sup> Bamboo Office

Natural light bamboo - Authentic, modern and representative!

Elegant composition of white and natural bamboo.

Bamboo is aging with dignity. If even once getting on in years, it retains its beautiful, aesthetic and natural coloring and does not loose its good-looking, because of exposure to the sun, which e.g. gives other woods a yellow tinge.

Of course, there are important issues such as sustainability, overall very valuable contribution to the environment and also its authentic naturalness. Just to name a few. But bamboo is mainly a very nice, elegant and aesthetic material that has a very superior appeal.

Essentials all in: height adjust-

able, cable tray and modesty

Round

Facetted

Solid Bamboo light

panel

8d1b45

8d2c35

BASIC

5

CFO+CEO Office: Dark bamboo flooring combined with light bamboo desks

WDH: 1910x1005x720-930mm Solid Bamboo light Aluminum base in white/

Excellent Design: height adjustable and with cable tray

Round

Rectangular

WDH: 2100x1049x600-1250mm Solid Bamboo light Motor base for stand-up in chrome

Highest comfort

8d2c50

Open space office: light bamboo tops with white bases

Facetted

Versatile arrangements with caddy, pedestal sideboards and cabinets