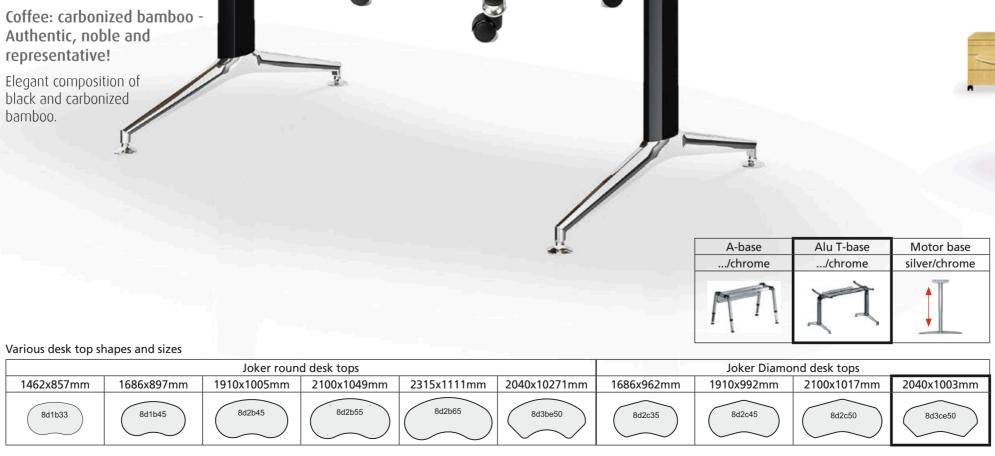

## Vital-Office<sup>®</sup> Bamboo Office

Coffee: carbonized bamboo - Authentic, noble and representative!

Elegant composition of black and carbonized bamboo.

bamboo is mainly a very nice, elegant and aesthetic material that has a very superior appeal.

Therefore, it deserves a careful crafting. It shall not simply be cut and fitted with a straight edge, but rather modeled as a sculpture. This helps to create architecturally proportioned tops, which again vary in effect and grace through differently shaped and profiled edges.

### FEEL GOOD EDGE PROFILE AND ENVIRONMENT FRIENDLY FEEL GOOD TOP

Vital-Office<sup>®</sup> BASIC

WDH: 1686x897x710-805mm Solid Bamboo coffee Steel base in black/chrome

Essentials all in: height adjustable, cable tray and modesty panel

> 8d1b45 Round

| 8d2b45 |
|--------|
|        |
|        |

8d2c35 Facetted q1809

© vital-office.net

© vital-office.net

GM Office: Bamboo flooring and blind combined with coffee Bamboo desk and sideboards

Vital-Office<sup>®</sup>

Ban

WDH: 1910x1005x720-930mm Solid Bamboo coffee Aluminum base black/chrome

Excellent Design: height adjustable and with cable tray

Round

Rectangular

WDH: 2100x1049x600-1250mm Solid Bamboo coffee Motor base for stand-up in chrome

Round

Facetted

Highest comfort

8d2b55

8d2c50

Open space Office: Coffee Bamboo tops with withe bases

Versatile arrangements with caddy, pedestal sideboards and cabinets

18, 25, oder 40mm thickness