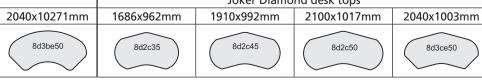

# Vital-Office® Bamboo Office

Composition with carbonized coffee bamboo and sit-stand base with strong round tubes in silver. Including modesty panel option and giboard (sideboard).

|              | Joker Diamond desk tops |            |             |             |
|--------------|-------------------------|------------|-------------|-------------|
| 2040x10271mm | 1686x962mm              | 1910x992mm | 2100x1017mm | 2040x1003mm |
| 8d3be50      | 8d2c35                  | 8d2c45     | 8d2c50      | 8d3ce50     |