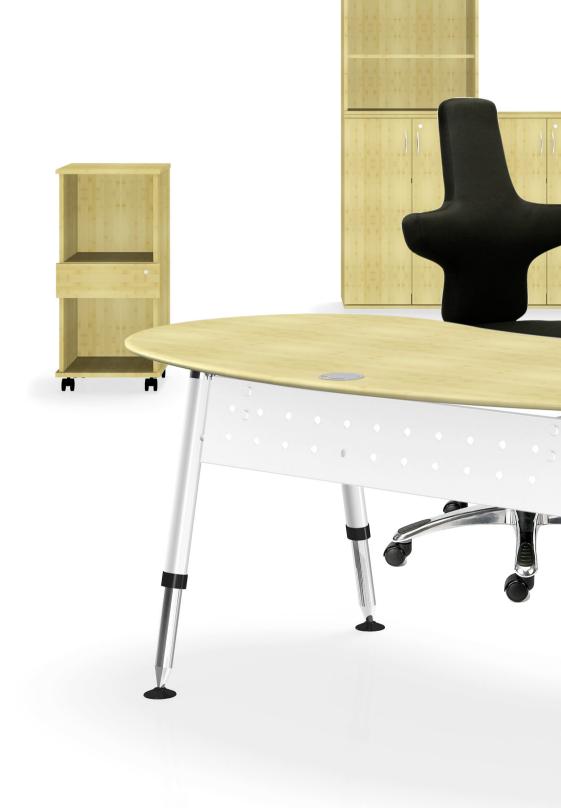

#### VITAL-OFFICE' BAMBOO OFFICE

In the Vital-Office ® concept (available in bookstores) the objectives and factors influencing a human stress-free and healthy office design are defined.

Among other things, it is assumed that the quality of our environment affects the quality of our work. The tabletop plays a special role in this, as we are in direct contact with it all day.

Vital-Office® offers bamboo in 2 colors, 3 different strengths of 40, 25 and 18mm and with various edge profiles from round to facet ex stock and production in Germany or China. A specially developed oil in conjunction with a specially developed processing technology combines the unique Vital-Office ® natural authentic feeling.

#### Vital-Office® BASIC

WDH: 1686x897x710-805mm Solid Bamboo light Steel base in white/chrome

Essentials all in: height adjustable, cable tray and modesty panel

#### Vital-Office® BUSINESS

WDH: 1910x1005x720-930mm Solid Bamboo light Aluminum base in white/ chrome

Excellent Design: height adjustable and with cable tray

q1809 Rectangular

#### Vital-Office® PROFI

WDH: 2100x1049x600-1250mm Solid Bamboo light Motor base for stand-up in chrome

**Highest comfort** 

Open space office: light bamboo tops with white bases

Versatile arrangements with caddy, pedestal sideboards and cabinets