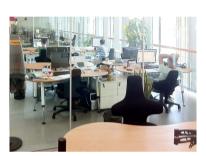

#### Vital-Office® PROFI

WDH: 2100x1049x600-1250mm Solid Bamboo light Motor base for stand-up in chrome

**Highest comfort** 

Open space office: light bamboo tops with white bases

Versatile arrangements with caddy, pedestal sideboards and cabinets