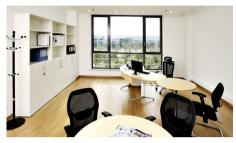

Natural light bamboo - Authentic, modern and representative!

Elegant composition of white and natural bamboo.

#### Vital-Office® BASIC

WDH: 1686x897x710-805mm Solid Bamboo light Steel base in white/chrome

Essentials all in: height adjustable, cable tray and modesty panel

#### Vital-Office® BUSINESS

WDH: 1910x1005x720-930mm Solid Bamboo light Aluminum base in white/ chrome

Excellent Design: height adjustable and with cable tray

q1809 Rectangular