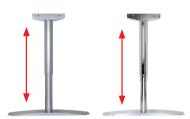

#### Vital-Office® BASIC

WDH: 1686x897x710-805mm Solid Bamboo light Steel base in white/chrome

Essentials all in: height adjustable, cable tray and modesty panel

#### Vital-Office® BUSINESS

WDH: 1910x1005x720-930mm Solid Bamboo light Aluminum base in white/ chrome

Excellent Design: height adjustable and with cable tray

q1809 Rectangular

#### Vital-Office® PROFI

WDH: 2100x1049x600-1250mm Solid Bamboo light Motor base for stand-up in chrome

**Highest comfort** 

Open space office: light bamboo tops with white bases

Versatile arrangements with caddy, pedestal sideboards and cabinets

Bambus light or coffee 18, 25, oder 40mm thickness

Option: Metal grommet

A-base, height adjustable from 710-805mm, adjusting tilted top is also possible, including modesty panel with horizontal cable tray.
Finish in white/chrome or black/chrome