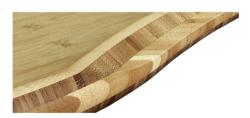

Rounded natural wooden edges are an essential feature in order to increase well-being and self-esteem. Bamboo desk tops are very well suitable for this. Aesthetically, color fast and as hard as German oak, but available at a much lower price. Bamboo solid wood tops are more sustainable and green, than veneered tabletops made of Canadian maple or pear wood.

Therefore, it deserves a careful crafting. It shall not simply be cut and fitted with a straight edge, but rather modeled as a sculpture. This helps to create architecturally proportioned tops, which again vary in effect and grace through differently shaped and profiled edges.

Bamboo is aging with dignity. If once getting on in years, it retains its beautiful, aesthetic and natural coloring and does not loose its good-looking, because of exposure to the sun, which e.g. gives other woods a yellow tinge. Also, humidity it can put away well and responds with less shrinkage and expansion than other woods. Looking at it more from a technical perspective, we know that no other natural material is more elasticity, hard and strong, which is combined with exceptionally low weight.