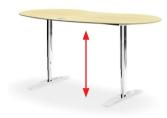

#### Vital-Office® PROFI

WDH: 2100x1049x600-1250mm Solid Bamboo light Motor base for stand-up in chrome

**Highest comfort** 

Open space office: light bamboo tops with white bases

Versatile arrangements with caddy, pedestal sideboards and cabinets