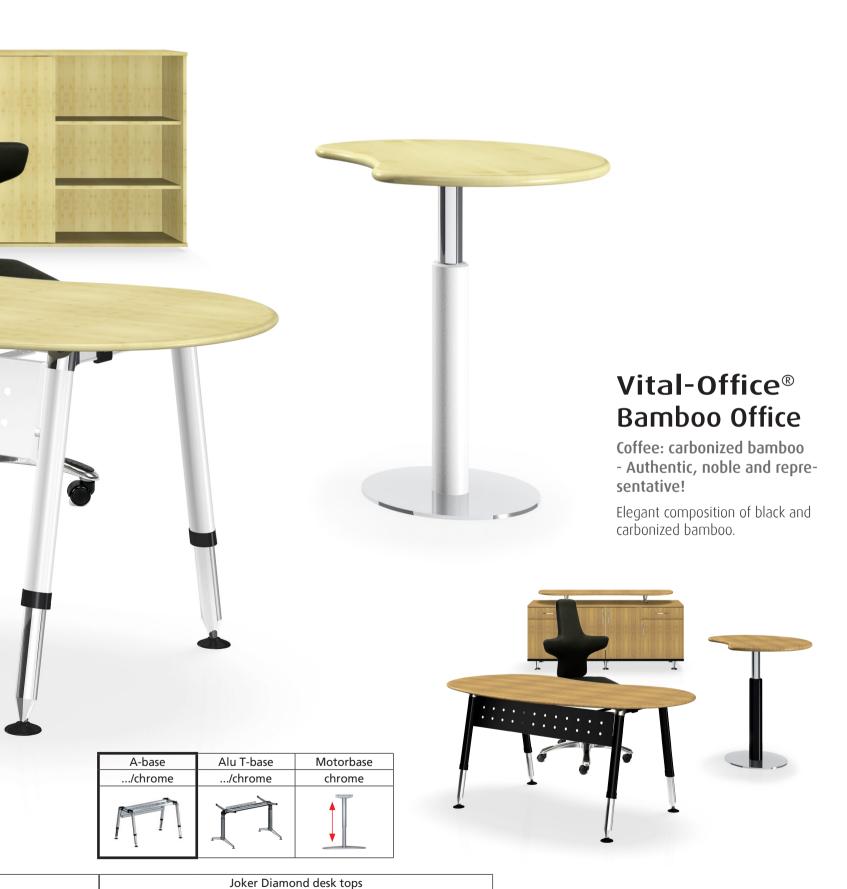

# Vital-Office® Bamboo Office

Composition with carbonized coffee bamboo and sit-stand base with strong round tubes in silver. Including modesty panel option and giboard (sideboard).

|              | Joker Diamond desk tops |            |             |             |
|--------------|-------------------------|------------|-------------|-------------|
| 2040x10271mm | 1686x962mm              | 1910x992mm | 2100x1017mm | 2040x1003mm |
| 8d3be50      | 8d2c35                  | 8d2c45     | 8d2c50      | 8d3ce50     |

18, 25, oder 40mm thickness

Bambus light or coffee

Option: Metal grommet

Option: removable modesty panel

Aluminum T-base height adjustable from 720-930mm, including horizontal cable tray and vertical cable guide. Finish in white/chrome or black/chrome

Bambus light or coffee 18, 25, oder 40mm thickness

Option: Metal grommet

A-base, height adjustable from 710-805mm, adjusting tilted top is also possible, including modesty panel with horizontal cable tray.
Finish in white/chrome or black/chrome