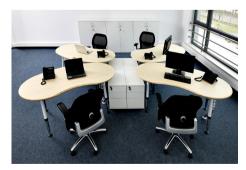

#### Vital-Office® PROFI

WDH: 2100x1049x600-1250mm Solid Bamboo light Motor base for stand-up in chrome

**Highest comfort** 

Open space office: light bamboo tops with white bases

Versatile arrangements with caddy, pedestal sideboards and cabinets

Open space Office: Coffee Bamboo tops with withe bases

caddy, pedestal sideboards and cabinets

Bambus light or coffee 18, 25, oder 40mm thickness

Option: Metal grommet

Motorized sit-stand base with strong round tubes. Adjustable from 600-1250mm. In silver or chrome