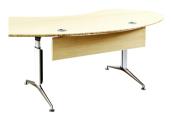

#### Vital-Office® BUSINESS

WDH: 1910x1005x720-930mm Solid Bamboo light Aluminum base in white/ chrome

Excellent Design: height adjustable and with cable tray

q1809 Rectangular

Authentic, ergonomic and functional!

Superior composition with natural light bamboo and sit-stand base with strong round tubes in chrome

| Joker round desk tops |            |             |             |             |
|-----------------------|------------|-------------|-------------|-------------|
| 1462x857mm            | 1686x897mm | 1910x1005mm | 2100x1049mm | 2315x1111mm |
| 8d1b33                | 8d1b45     | 8d2b45      | 8d2b55      | 8d2b65      |

Various desk top shapes and sizes

|           |              | Joker round desk tops |               |             |  |
|-----------|--------------|-----------------------|---------------|-------------|--|
| 1462x857m | nm 1686x897n | nm 1910x1005mr        | n 2100x1049mm | 2315x1111mm |  |
| 8d1b33    | 8d1b45       | 8d2b45                | 8d2b55        | 8d2b65      |  |

#### Various desk top shapes and sizes

|            | Joker round desk tops |             |             |             |
|------------|-----------------------|-------------|-------------|-------------|
| 1462x857mm | 1686x897mm            | 1910x1005mm | 2100x1049mm | 2315x1111mm |
| 8d1b33     | 8d1b45                | 8d2b45      | 8d2b55      | 8d2b65      |