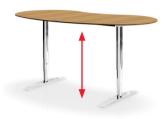

#### Vital-Office® PROFI

WDH: 2100x1049x600-1250mm Solid Bamboo light Motor base for stand-up in chrome

**Highest comfort** 

Open space office: light bamboo tops with white bases

Versatile arrangements with caddy, pedestal sideboards and cabinets

#### Vital-Office® **PROFI**

WDH: 2100x1049x600-1250mm Solid Bamboo coffee Motor base for stand-up in chrome

**Highest comfort** 

GM Office: Bamboo flooring and blind combined with coffee Bamboo desk and sideboards

Open space Office: Coffee Bamboo tops with withe bases

caddy, pedestal sideboards and cabinets

Bambus light or coffee 18, 25, oder 40mm thickness

Option: Metal grommet

Motorized sit-stand base with strong round tubes. Adjustable from 600-1250mm. In silver or chrome