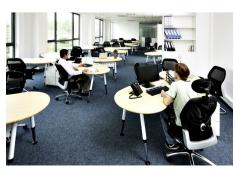

#### Vital-Office® PROFI

WDH: 2100x1049x600-1250mm Solid Bamboo light Motor base for stand-up in chrome

**Highest comfort** 

Open space office: light bamboo tops with white bases

Versatile arrangements with caddy, pedestal sideboards and cabinets

Open space Office: Coffee Bamboo tops with withe bases

caddy, pedestal sideboards and cabinets

Bambus light or coffee 18, 25, oder 40mm thickness

Option: Metal grommet

Motorized sit-stand base with strong round tubes. Adjustable from 600-1250mm. In silver or chrome