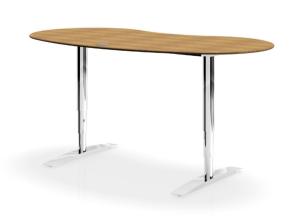

#### Vital-Office® PROFI

WDH: 2100x1049x600-1250mm Solid Bamboo light Motor base for stand-up in chrome

**Highest comfort** 

Open space office: light bamboo tops with white bases

Versatile arrangements with caddy, pedestal sideboards and cabinets

Open space Office: Coffee Bamboo tops with withe bases

caddy, pedestal sideboards and cabinets

Bambus light or coffee 18, 25, oder 40mm thickness

Option: Metal grommet

Motorized sit-stand base with strong round tubes. Adjustable from 600-1250mm. In silver or chrome