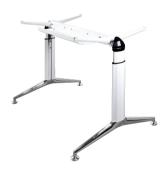

#### Vital-Office® PROFI

WDH: 2100x1049x600-1250mm Solid Bamboo light Motor base for stand-up in chrome

**Highest comfort** 

Open space office: light bamboo tops with white bases

Versatile arrangements with caddy, pedestal sideboards and cabinets

Open space Office: Coffee Bamboo tops with withe bases

caddy, pedestal sideboards and cabinets

Bambus light or coffee 18, 25, oder 40mm thickness

Option: Metal grommet

Motorized sit-stand base with strong round tubes. Adjustable from 600-1250mm. In silver or chrome

Motor base