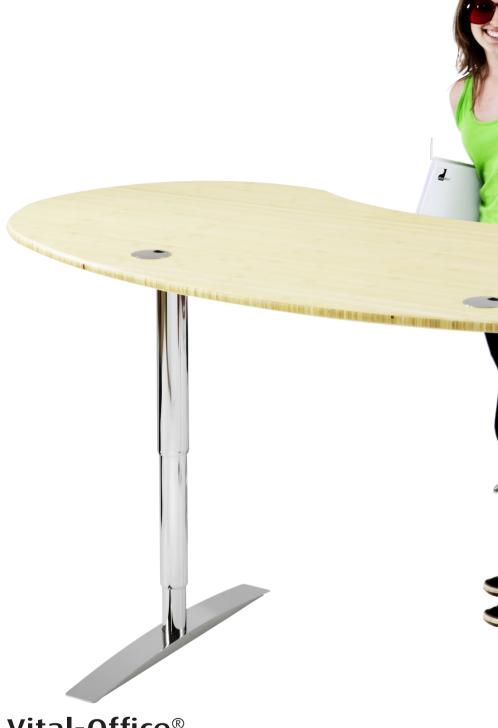

#### Vital-Office® PROFI

WDH: 2100x1049x600-1250mm Solid Bamboo light Motor base for stand-up in chrome

**Highest comfort** 

Open space office: light bamboo tops with white bases

Versatile arrangements with caddy, pedestal sideboards and cabinets

Open space Office: Coffee Bamboo tops with withe bases

caddy, pedestal sideboards and cabinets

Bambus light or coffee 18, 25, oder 40mm thickness

Option: Metal grommet

Motorized sit-stand base with strong round tubes. Adjustable from 600-1250mm. In silver or chrome