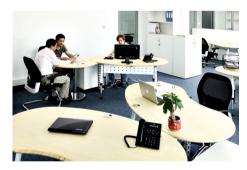

With Vital-Office you can furnish your whole office with bamboo.

Our modular sytem offers you to select from many materials. So you can design your own style. E.g. combine bamboo with white or black MFC, which also will reduce the price.

All prices shown are calculated with 100% bamboo green wood. Also the invisible parts like shelfs are in solid bamboo.

All prices are for distributors and large customers. Minimum quantity requirements. Please ask for quotation!