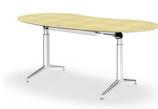

#### Vital-Office® BUSINESS

WDH: 1910x1005x720-930mm Solid Bamboo light Aluminum base in white/ chrome

Excellent Design: height adjustable and with cable tray

q1809 Rectangular