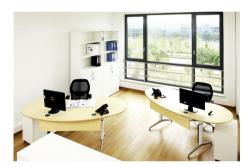

#### Vital-Office® PROFI

WDH: 2100x1049x600-1250mm Solid Bamboo light Motor base for stand-up in chrome

**Highest comfort** 

Open space office: light bamboo tops with white bases

Versatile arrangements with caddy, pedestal sideboards and cabinets

Open space Office: Coffee Bamboo tops with withe bases

caddy, pedestal sideboards and cabinets

Bambus light or coffee 18, 25, oder 40mm thickness

Option: Metal grommet

Motorized sit-stand base with strong round tubes. Adjustable from 600-1250mm. In silver or chrome