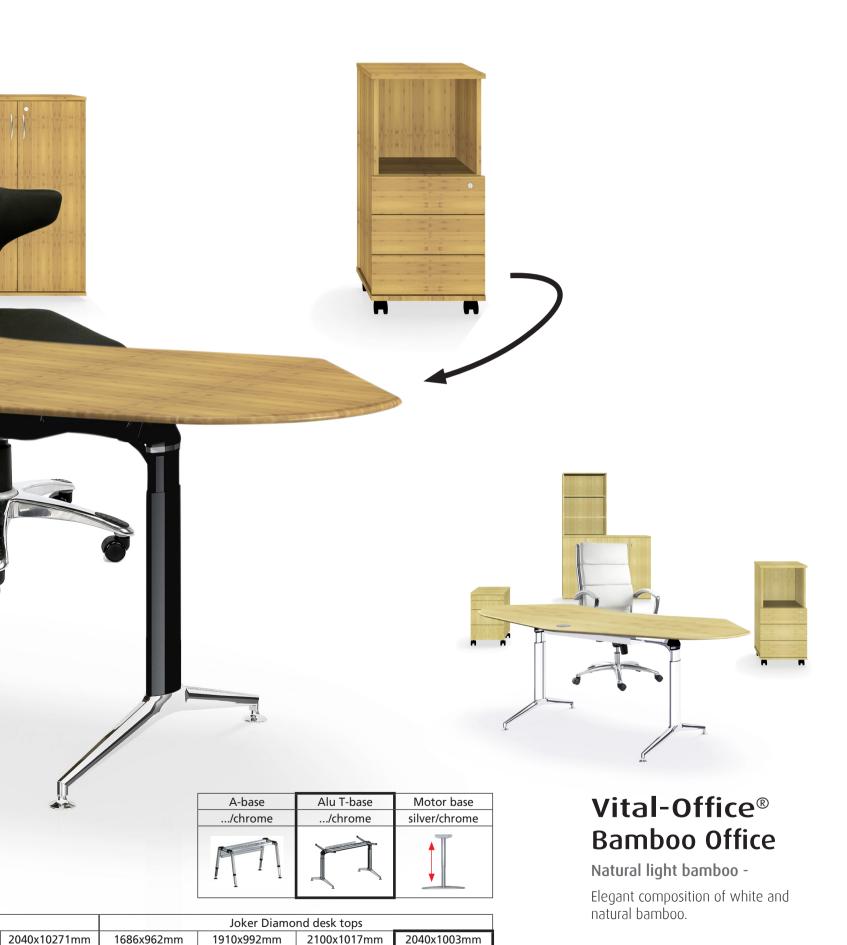

Natural light bamboo - Authentic, modern and representative!

Elegant composition of white and natural bamboo.

#### Vital-Office® BASIC

WDH: 1686x897x710-805mm Solid Bamboo light Steel base in white/chrome

Essentials all in: height adjustable, cable tray and modesty panel

#### Vital-Office® BUSINESS

WDH: 1910x1005x720-930mm Solid Bamboo light Aluminum base in white/ chrome

Excellent Design: height adjustable and with cable tray

q1809 Rectangular

#### Vital-Office® PROFI

WDH: 2100x1049x600-1250mm Solid Bamboo light Motor base for stand-up in chrome

**Highest comfort** 

Open space office: light bamboo tops with white bases

Versatile arrangements with caddy, pedestal sideboards and cabinets