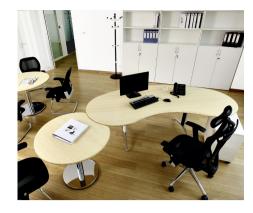

# THE INNOVATIVE Vital-Office® - OFFICE FURNITURES

CFO+CEO Office: Dark bamboo flooring combined with light bamboo desks

#### Vital-Office® PROFI

WDH: 2100x1049x600-1250mm Solid Bamboo light Motor base for stand-up in chrome

**Highest comfort** 

Open space office: light bamboo tops with white bases

Versatile arrangements with caddy, pedestal sideboards and cabinets