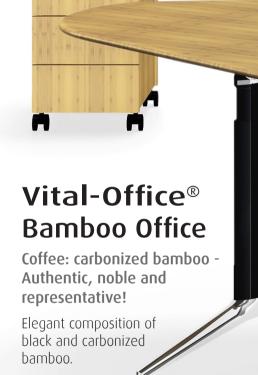

AT: WWW.VITAL-OFFICE.NET

carbonized bamboo.

bamboo is mainly a very nice, elegant and aesthetic material that has a very superior appeal.

Therefore, it deserves a careful crafting. It shall not simply be cut and fitted with a straight edge, but rather modeled as a sculpture. This helps to create architecturally proportioned tops, which again vary in effect and grace through differently shaped and profiled edges.

# Vital-Office® Bamboo Office

Composition with carbonized coffee bamboo and sit-stand base with strong round tubes in silver. Including modesty panel option and giboard (sideboard).

|              | Joker Diamond desk tops |            |             |             |
|--------------|-------------------------|------------|-------------|-------------|
| 2040x10271mm | 1686x962mm              | 1910x992mm | 2100x1017mm | 2040x1003mm |
| 8d3be50      | 8d2c35                  | 8d2c45     | 8d2c50      | 8d3ce50     |