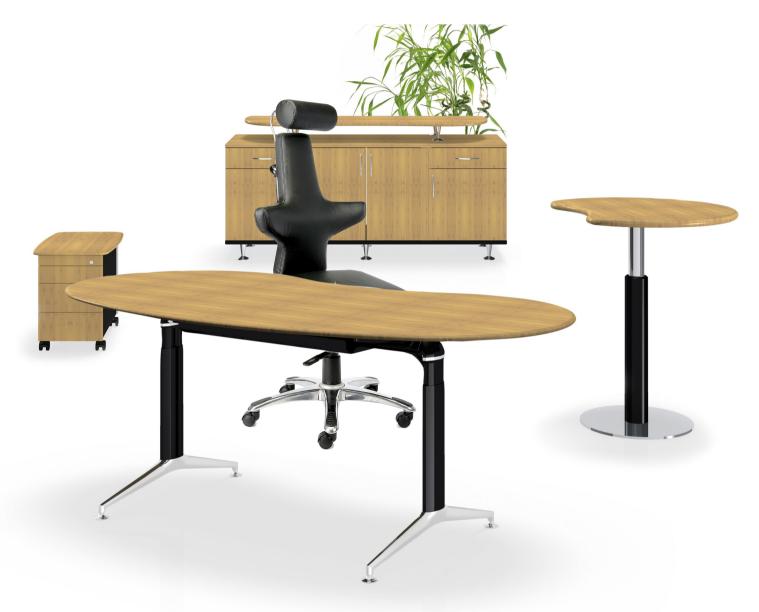

# THE INNOVATIVE Vital-Office® - OFFICE FURNITURES

CFO+CEO Office: Dark bamboo flooring combined with light bamboo desks

#### Vital-Office® BASIC

WDH: 1686x897x710-805mm Solid Bamboo light Steel base in white/chrome

Essentials all in: height adjustable, cable tray and modesty panel

#### Vital-Office® BUSINESS

WDH: 1910x1005x720-930mm Solid Bamboo light Aluminum base in white/ chrome

Excellent Design: height adjustable and with cable tray

q1809 Rectangular

#### Vital-Office® PROFI

WDH: 2100x1049x600-1250mm Solid Bamboo light Motor base for stand-up in chrome

**Highest comfort** 

Open space office: light bamboo tops with white bases

Versatile arrangements with caddy, pedestal sideboards and cabinets

Authentic, ergonomic and functional!

Superior composition with natural light bamboo and sit-stand base with strong round tubes in chrome

| Joker round desk tops |            |             |             |             |
|-----------------------|------------|-------------|-------------|-------------|
| 1462x857mm            | 1686x897mm | 1910x1005mm | 2100x1049mm | 2315x1111mm |
| 8d1b33                | 8d1b45     | 8d2b45      | 8d2b55      | 8d2b65      |