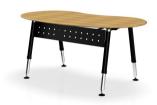

#### Vital-Office® BASIC

WDH: 1686x897x710-805mm Solid Bamboo light Steel base in white/chrome

Essentials all in: height adjustable, cable tray and modesty panel

#### Vital-Office® **BASIC**

WDH: 1686x897x710-805mm Solid Bamboo coffee Steel base in black/chrome

Essentials all in: height adjustable, cable tray and modesty panel