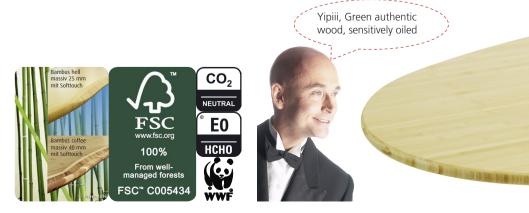

Save this planet - use bamboo -

Bamboo is a perfect example of a green product - sustainable, environmental friendly and as hard as German oak.

Due to its extremely rapid growth of only 5 years, it binds huge amounts of carbon dioxide and producing more oxygen than most other plants.

There are also amazing material properties: Bamboo combines extreme hardness and high compressive and tensile strength with high elasticity and low weight. The high silicate content of the outer layers of bamboo ensures that the pipes are flame resistant. "1

Vital-Office® offers bamboo in 2 colors, 3 different strengths of 40, 25 and 18mm and with various edge profiles from round to facet ex stock and production in Germany or China. A specially developed oil in conjunction with a specially developed processing technology combines the unique Vital-Office ® natural authentic feeling.