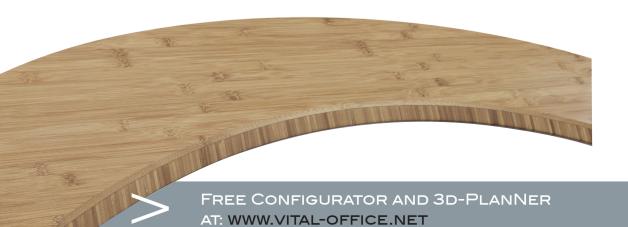

Rounded natural wooden edges are an essential feature in order to increase well-being and self-esteem. Bamboo desk tops are very well suitable for this. Aesthetically, color fast and as hard as German oak, but available at a much lower price. Bamboo solid wood tops are more sustainable and green, than veneered tabletops made of Canadian maple or pear wood.

Therefore, it deserves a careful crafting. It shall not simply be cut and fitted with a straight edge, but rather modeled as a sculpture. This helps to create architecturally proportioned tops, which again vary in effect and grace through differently shaped and profiled edges.

Bamboo is aging with dignity. If once getting on in years, it retains its beautiful, aesthetic and natural coloring and does not loose its good-looking, because of exposure to the sun, which e.g. gives other woods a yellow tinge. Also, humidity it can put away well and responds with less shrinkage and expansion than other woods. Looking at it more from a technical perspective, we know that no other natural material is more elasticity, hard and strong, which is combined with exceptionally low weight.