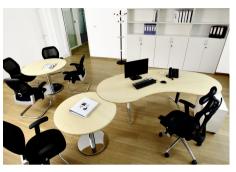

# THE INNOVATIVE Vital-Office® - OFFICE FURNITURES

CFO+CEO Office: Dark bamboo flooring combined with light bamboo desks

#### Vital-Office® PROFI

WDH: 2100x1049x600-1250mm Solid Bamboo light Motor base for stand-up in chrome

**Highest comfort** 

Open space office: light bamboo tops with white bases

Versatile arrangements with caddy, pedestal sideboards and cabinets