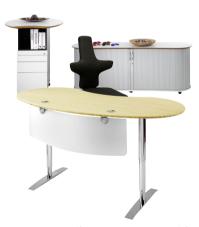

Rounded natural wooden edges are an essential feature in order to increase well-being and self-esteem. Bamboo desk tops are very well suitable for this. Aesthetically, color fast and as hard as German oak, but available at a much lower price. Bamboo solid wood tops are more sustainable and green, than veneered tabletops made of Canadian maple or pear wood.

Vital-Office® offers bamboo in 2 colors, 3 different strengths of 40, 25 and 18mm and with various edge profiles from round to facet ex stock and production in Germany or China. A specially developed oil in conjunction with a specially developed processing technology combines the unique Vital-Office ® natural authentic feeling.

#### Vital-Office® BASIC

WDH: 1686x897x710-805mm Solid Bamboo light Steel base in white/chrome

Essentials all in: height adjustable, cable tray and modesty panel

#### Vital-Office® BUSINESS

WDH: 1910x1005x720-930mm Solid Bamboo light Aluminum base in white/ chrome

Excellent Design: height adjustable and with cable tray

q1809 Rectangular

#### Vital-Office® PROFI

WDH: 2100x1049x600-1250mm Solid Bamboo light Motor base for stand-up in chrome

**Highest comfort** 

Open space office: light bamboo tops with white bases

Versatile arrangements with caddy, pedestal sideboards and cabinets