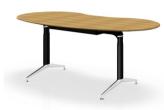

#### Vital-Office® BASIC

WDH: 1686x897x710-805mm Solid Bamboo light Steel base in white/chrome

Essentials all in: height adjustable, cable tray and modesty panel

#### Vital-Office® BUSINESS

WDH: 1910x1005x720-930mm Solid Bamboo light Aluminum base in white/ chrome

Excellent Design: height adjustable and with cable tray

q1809 Rectangular

#### Vital-Office® PROFI

WDH: 2100x1049x600-1250mm Solid Bamboo light Motor base for stand-up in chrome

**Highest comfort** 

Open space office: light bamboo tops with white bases

Versatile arrangements with caddy, pedestal sideboards and cabinets