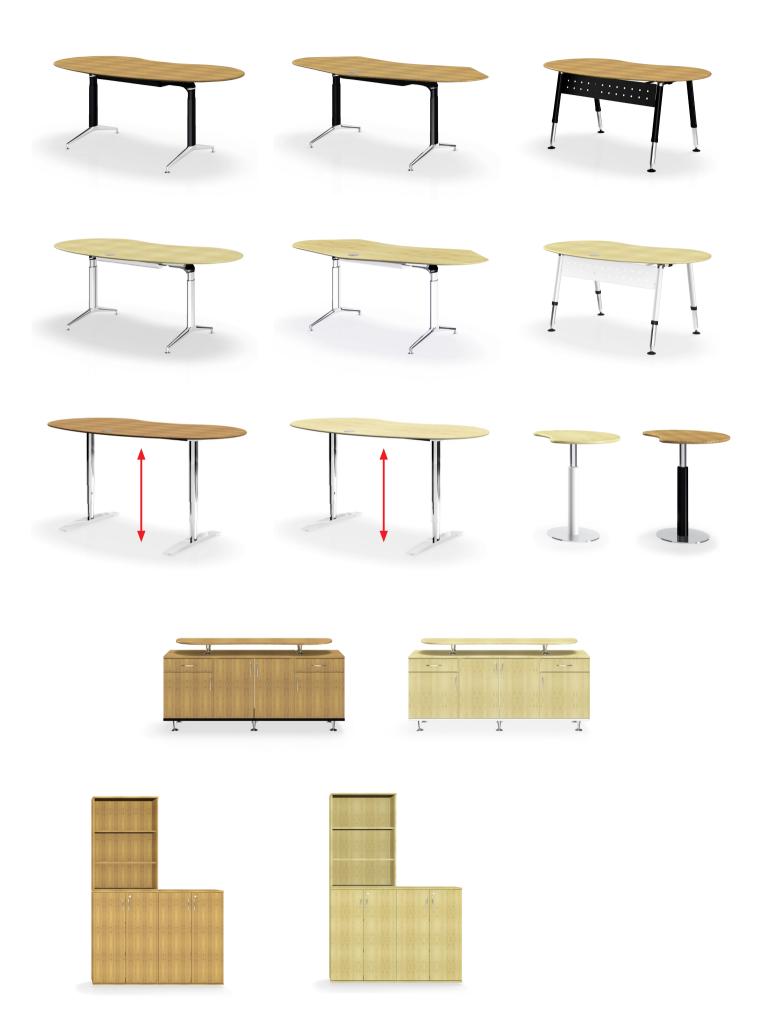

Authentic, ergonomic and functional!

Superior composition with natural light bamboo and sit-stand base with strong round tubes in chrome

| Joker round desk tops |            |             |             |             |
|-----------------------|------------|-------------|-------------|-------------|
| 1462x857mm            | 1686x897mm | 1910x1005mm | 2100x1049mm | 2315x1111mm |
| 8d1b33                | 8d1b45     | 8d2b45      | 8d2b55      | 8d2b65      |

# Vital-Office® Bamboo Office

Composition with carbonized coffee bamboo and sit-stand base with strong round tubes in silver. Including modesty panel option and giboard (sideboard).

|              | Joker Diamond desk tops |            |             |             |
|--------------|-------------------------|------------|-------------|-------------|
| 2040x10271mm | 1686x962mm              | 1910x992mm | 2100x1017mm | 2040x1003mm |
| 8d3be50      | 8d2c35                  | 8d2c45     | 8d2c50      | 8d3ce50     |

Various desk top shapes and sizes

|           |              | Joker round desk tops |               |             |  |
|-----------|--------------|-----------------------|---------------|-------------|--|
| 1462x857m | nm 1686x897n | nm 1910x1005mr        | n 2100x1049mm | 2315x1111mm |  |
| 8d1b33    | 8d1b45       | 8d2b45                | 8d2b55        | 8d2b65      |  |

#### Various desk top shapes and sizes

|            | Joker round desk tops |             |             |             |
|------------|-----------------------|-------------|-------------|-------------|
| 1462x857mm | 1686x897mm            | 1910x1005mm | 2100x1049mm | 2315x1111mm |
| 8d1b33     | 8d1b45                | 8d2b45      | 8d2b55      | 8d2b65      |