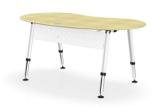

#### Vital-Office® BASIC

WDH: 1686x897x710-805mm Solid Bamboo light Steel base in white/chrome

Essentials all in: height adjustable, cable tray and modesty panel