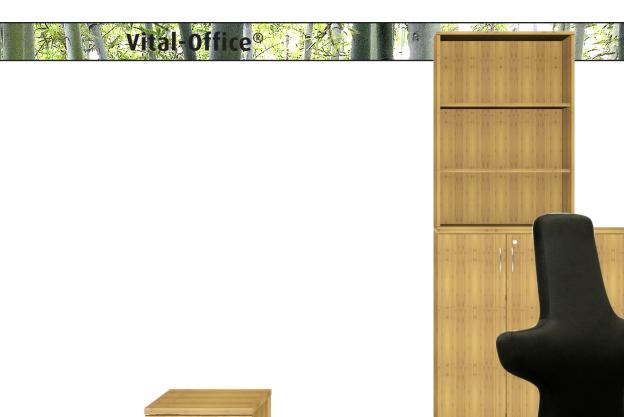

#### VITAL-OFFICE' BAMBOO OFFICE

In the Vital-Office ® concept (available in bookstores) the objectives and factors influencing a human stress-free and healthy office design are defined.

Among other things, it is assumed that the quality of our environment affects the quality of our work. The tabletop plays a special role in this, as we are in direct contact with it all day.

Vital-Office® offers bamboo in 2 colors, 3 different strengths of 40, 25 and 18mm and with various edge profiles from round to facet ex stock and production in Germany or China. A specially developed oil in conjunction with a specially developed processing technology combines the unique Vital-Office ® natural authentic feeling.

#### Vital-Office® BASIC

WDH: 1686x897x710-805mm Solid Bamboo light Steel base in white/chrome

Essentials all in: height adjustable, cable tray and modesty panel

#### Vital-Office® BUSINESS

WDH: 1910x1005x720-930mm Solid Bamboo light Aluminum base in white/ chrome

Excellent Design: height adjustable and with cable tray

q1809 Rectangular

#### Vital-Office® PROFI

WDH: 2100x1049x600-1250mm Solid Bamboo light Motor base for stand-up in chrome

**Highest comfort** 

Open space office: light bamboo tops with white bases

Versatile arrangements with caddy, pedestal sideboards and cabinets