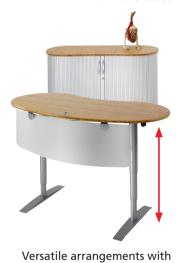

#### Vital-Office® PROFI

WDH: 2100x1049x600-1250mm Solid Bamboo light Motor base for stand-up in chrome

**Highest comfort** 

Open space office: light bamboo tops with white bases

Versatile arrangements with caddy, pedestal sideboards and cabinets

Open space Office: Coffee Bamboo tops with withe bases

caddy, pedestal sideboards and cabinets

Bambus light or coffee 18, 25, oder 40mm thickness

Option: Metal grommet

Motorized sit-stand base with strong round tubes. Adjustable from 600-1250mm. In silver or chrome