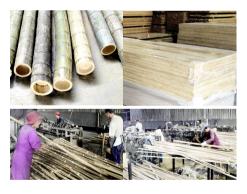

Essential for the sustainable usage is the manufacturing process.

Vital-Office uses oiled solid wood tops that can be easily repaired if scratched during use. The thickness of the solid wood makes it easy for everyone to sand away scratches and re oil the surface.

In comparison, veneered panels have only a thin veneer of 0.5mm and are usually protected by lacquer (similar to a plastic coating). Scratches and damages are logically not removable and the product is disposed more quickly.

In the controlled growing areas of Anji, however, everything is close together. Within an area of about 100 km radius, bamboo is grown and fully processed to plates, parquet flooring and finished

furniture. The transport to the seaport of Shanghai is only 160 km. The ecological balance of a sea freight is finally the most environmentally friendly transport route.

At the same time bamboo produces oxygen. One hectare of bamboo forest produces 1350kg oxygen and our European forest only 750kg. This is 1.8 times more ..

Under the condition that processing and transport not use more CO2, as has been saved in the plant, bamboo is neutral in it's eco balance (LCA CO2). The processing of wood in Europe is dominated by the energy-intensive particle board industry, were wood is shreddered and with a lot of energy (heat) glued back to plates. The production of bamboo plates from the 25mm wide bamboo strips, is in comparison made with relatively small energy-saving machines.