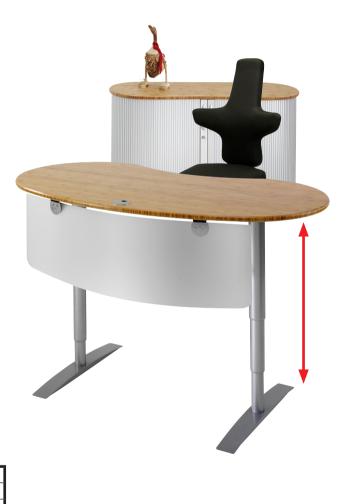

#### Vital-Office® PROFI

WDH: 2100x1049x600-1250mm Solid Bamboo light Motor base for stand-up in chrome

**Highest comfort** 

Open space office: light bamboo tops with white bases

Versatile arrangements with caddy, pedestal sideboards and cabinets

Open space Office: Coffee Bamboo tops with withe bases

caddy, pedestal sideboards and cabinets

Bambus light or coffee 18, 25, oder 40mm thickness

Option: Metal grommet

Motorized sit-stand base with strong round tubes. Adjustable from 600-1250mm. In silver or chrome