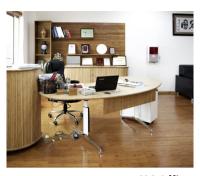

# THE INNOVATIVE Vital-Office® - OFFICE FURNITURES

CFO+CEO Office: Dark bamboo flooring combined with light bamboo desks

#### Vital-Office® BASIC

WDH: 1686x897x710-805mm Solid Bamboo light Steel base in white/chrome

Essentials all in: height adjustable, cable tray and modesty panel

#### Vital-Office® BUSINESS

WDH: 1910x1005x720-930mm Solid Bamboo light Aluminum base in white/ chrome

Excellent Design: height adjustable and with cable tray

q1809 Rectangular

#### Vital-Office® PROFI

WDH: 2100x1049x600-1250mm Solid Bamboo light Motor base for stand-up in chrome

**Highest comfort** 

Open space office: light bamboo tops with white bases

Versatile arrangements with caddy, pedestal sideboards and cabinets