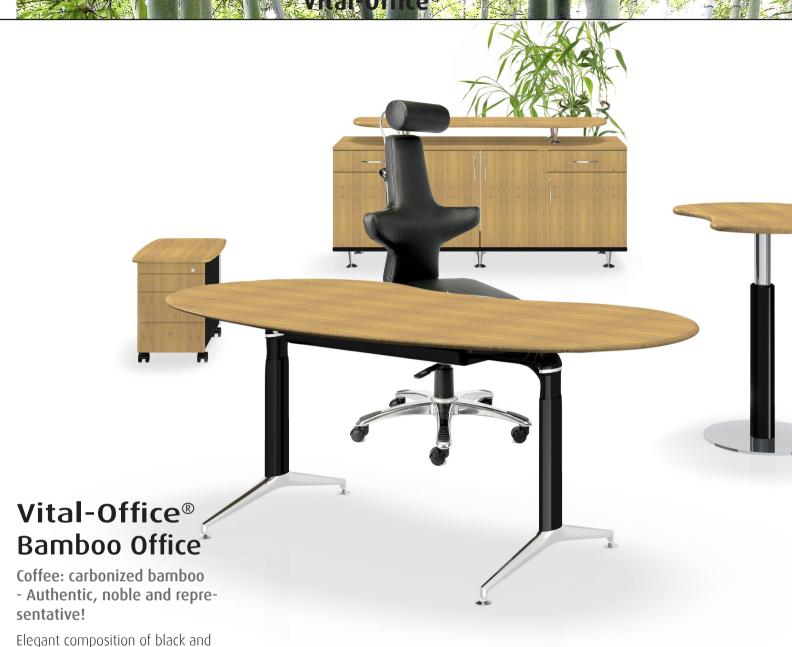

# THE INNOVATIVE Vital-Office® - OFFICE FURNITURES

CFO+CEO Office: Dark bamboo flooring combined with light bamboo desks

AT: WWW.VITAL-OFFICE.NET

carbonized bamboo.

bamboo is mainly a very nice, elegant and aesthetic material that has a very superior appeal.

Therefore, it deserves a careful crafting. It shall not simply be cut and fitted with a straight edge, but rather modeled as a sculpture. This helps to create architecturally proportioned tops, which again vary in effect and grace through differently shaped and profiled edges.

#### Vital-Office® **BASIC**

WDH: 1686x897x710-805mm Solid Bamboo coffee Steel base in black/chrome

Essentials all in: height adjustable, cable tray and modesty panel

#### Vital-Office® **BUSINESS**

WDH: 1910x1005x720-930mm Solid Bamboo coffee Aluminum base black/chrome

Excellent Design: height adjustable and with cable tray

Rectangular

#### Vital-Office® **PROFI**

WDH: 2100x1049x600-1250mm Solid Bamboo coffee Motor base for stand-up in chrome

**Highest comfort** 

GM Office: Bamboo flooring and blind combined with coffee Bamboo desk and sideboards