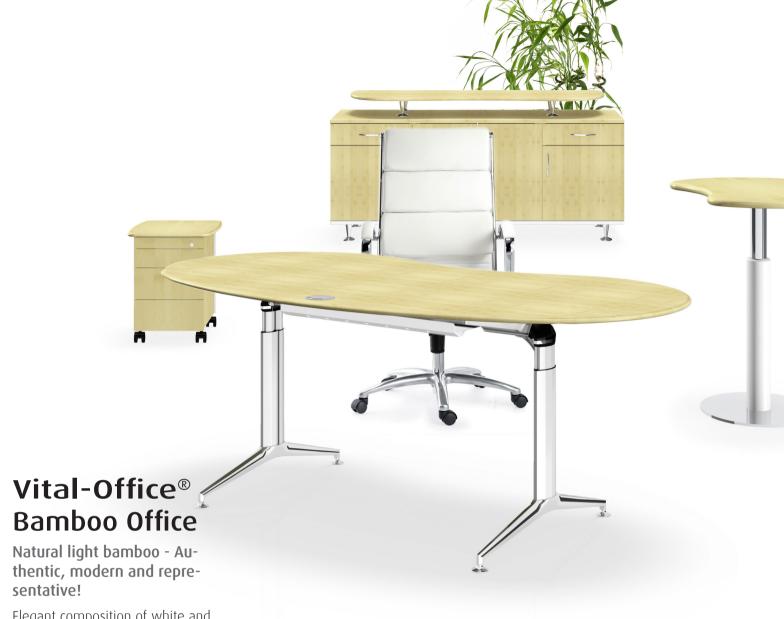

Natural light bamboo - Authentic, modern and representative!

Elegant composition of white and natural bamboo.

- Vital-Office® Bamboo Office.

Elegant composition of white and natural bamboo.

Bamboo is aging with dignity. If even once getting on in years, it retains its beautiful, aesthetic and natural coloring and does not loose its good-looking, because of exposure to the sun, which e.g. gives other woods a yellow tinge.