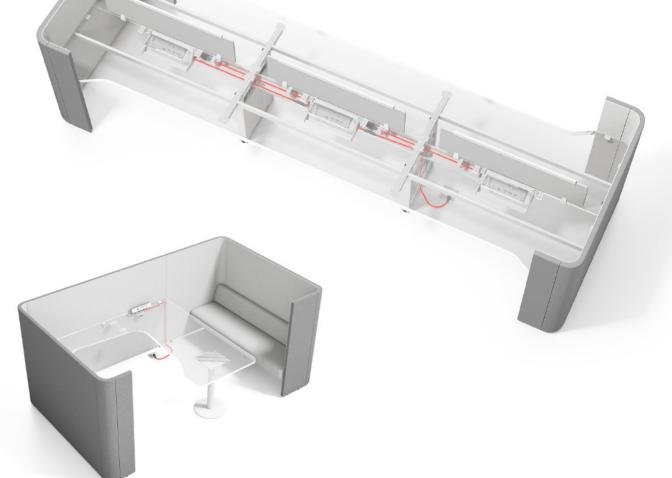

乐享线路系统设计流畅,隐藏式走线安全便捷、检修方便,且 不影响整体美观。工作站采用串联对接式插座,一根电源线就 能解决系统工作站走线。

夹桌式插座设计,满足多个端口需求,无需弯腰插线,接电、充 电更轻松。

台面采用HO铝盒金线盖两端出线,保持台面整洁,线盖下降 全程自带缓冲功能。

The Enjoy it series wire system is designed to be smooth, and the hidden wiring is safe and convenient, easy to repair, and does not affect the overall appearance. The workstation uses a series of docking sockets, and a power cord can solve the system workstation wiring.

The clip-on socket design meets the needs of multiple ports, eliminating the need to bend the cable, making it easier to connect and charge.

The table top adopts the HO aluminum cable cover at both ends to keep the table surface clean and tidy, and the cable cover has a buffer function throughout the entire process.