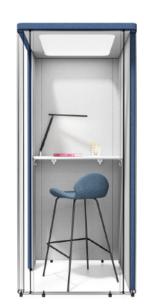

Product Model: ENJ-WHA

ENJ-TPH

乐享电话亭,让你随时进入一个私密的沟通环境,不会影响其他人。顶部设置LED光源,提供柔和舒适光线;书写挂板元素,可及时记录重要交流信息。同时贴心设计了腰部靠垫,让你在电话沟通时更惬意、更投入。

Enjoy it series telephone booth, let you always have access to a private communication environment, will not affect others. LED light source is set at the top to provide soft and comfortable light. Write the board elements to record important communication information in time. At the same time intimate design of the waist cushion for leaning on, let you in the telephone communication more comfortable, more involved.

Product Model: ENJ-TPH

通过环保隔音板与彩色扪布结合,创立一个无需对建筑进行任何物理改造的工作间。 可作为独立非正式会议空间,或休闲洽谈区域,为员工提供自由的办公环境选择。顶端配备了智能LED 灯光,三段明暗调节,你可根据工作状态进行任意调配。

Through the combination of environmental sound insulation board and color cloth, we create a workshop without any physical transformation of the building. It can be used as an independent informal meeting space or a leisure negotiation area to provide employees with a free choice of office environment. The top is equipped with intelligent LED light, three stages of dimming, you can adjust according to the working state.