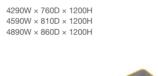

ENJ-WTB-A4 工作站 3090W × 1490D × 1200H 3290W × 1590D × 1200H 3490W × 1690D × 1200H

ENJ-WTA-A3 工作站

ENJ-WTA-HA3 工作站 4290W × 760D × 1380H 4590W × 810D × 1380H 4890W × 860D × 1380H

ENJ-WTB-A6 工作站 4590W × 1490D × 1200H 4890W × 1590D × 1200H 5190W × 1690D × 1200H