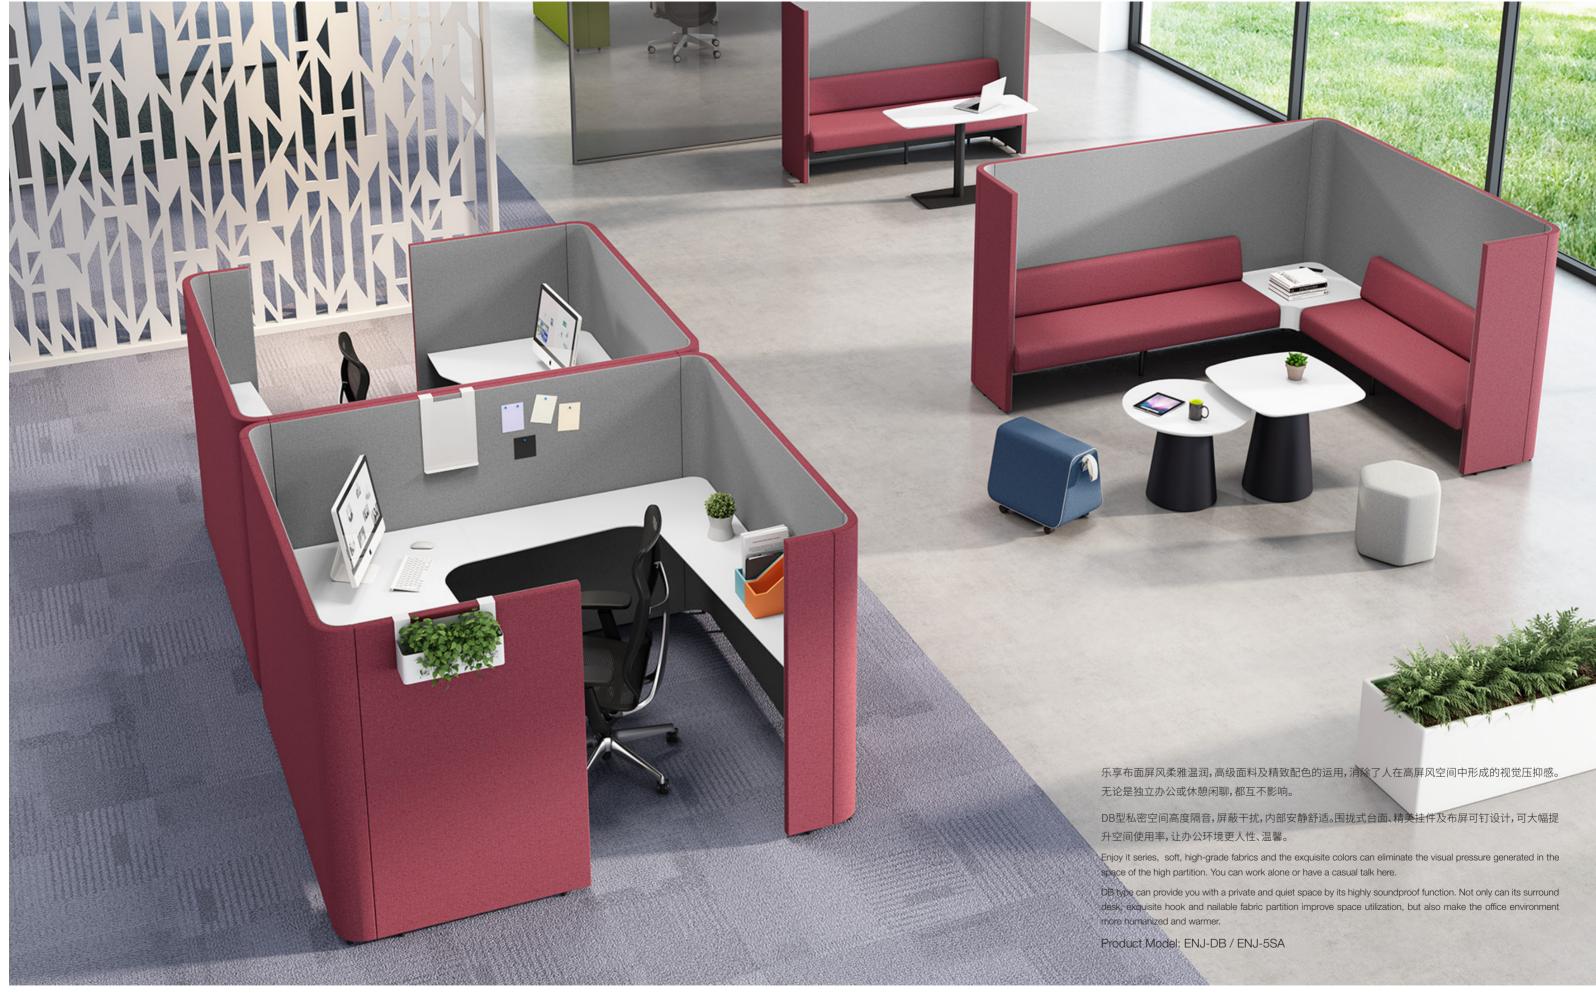

Product Model: ENJ-3SA

ENJ-5SA

乐享5人位沙发组合,打造L型商务休闲洽谈空间。高背和宽座设计,创造舒适惬意的坐、 谈体验。沙发转角位置设计了储物盒,打开可存放杂志、文具等物品,合上可当作小茶几 使用。顶角处带多功能集成插座设计,满足手机、电脑等充电需求。

Enjoy it series 5 seaters sofa combination, create L shape business leisure negotiation space. High back and wide seat design, create a comfortable sitting and talking experience. Sofa corner position designed storage box, magazine, stationery and other items can be stored after opening, when closed, can be used as small tea table. Top corner with multi-function integrated socket design, to meet the charging needs of mobile phones and laptops.

Product Model: ENJ-5SA

乐享7人位U型洽谈沙发系统,可构建互动氛围浓厚的公共洽谈休闲空间。整体围拢式设计,设有两个储物盒和多功成插座,方便多人同时进行沟通、讨论,是团队小组召开临时会议、头脑风暴的不错选择。7SB款 外围增设洽谈面板,搭配吧椅,可容纳更多人进行交流与协作。 Enjoy it series 7 seaters U shape negotiation sofa system, can build a strong interactive atmosphere of public negotiation leisure space. With two storage boxes and multi socket, convenient for people to communicate and discuss at the same time, it is a good choice for the team to hold temporary meetings and