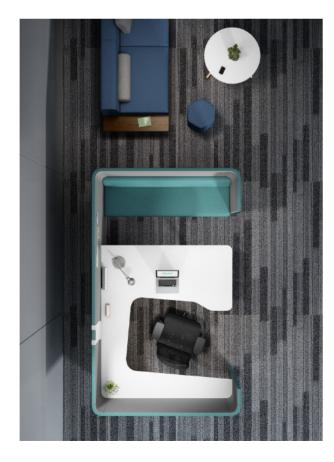

Product Model: ENJ-NTA / ENJ-DA

LELE

C. LOWER CO. AL THE OWNER

DITEM CONTRACTOR OF THE OWNER

TELEVEL NORTHING DEPEND

THE REAL PROPERTY OF

ENJ-DB / ENJ-5SA

乐享DC行政空间以创新设计,突破常态办公,成为 办公场所中一道独特的风景。

U形台面进行了功能性分区,前端台面内凹造型设计,遵循手部活动规律,左或后侧可摆放文件物品、盆栽,合理空间分配,让身体动线更流畅自如。前方融入洽谈沙发,构筑宽敞自在的商务空间。

在45mm厚度屏风下工作、洽谈、午休,让你脱离嘈 杂环境,时刻乐享办公。

Enjoy it DC executive space with the innovative design, breaks through the usual office environment and becomes a unique scenery in the office.

U-shaped table is divided into different functional areas with concave shape design in the front table, which follows human activity habits. Therefore, documents, potted plants can be placed on the left or back side successfully accessing to a more reasonable space allocation, and making the body activity more smoothly and freely. Moreover, the front negotiation sofa can build a spacious and comfortable business space.

Working, negotiating and having a midday rest in the 45mm thickness partition will help you get away from the noisy environment and enjoy your work all the time.

Product Model: ENJ-DC

乐享单排高位工作站,创建了一种进阶的健康办公方式——高坐姿工 作模式,使人更容易集中精神投入工作。台面高度为1050mm,同样 适合站立办公,无需升降机构,也能轻松实现坐与站姿切换。标配夹 桌式插座,台面插线更便捷。台下带不锈钢脚踏管,妥善安放双脚,让 坐感与常规高度产品一样,舒适稳定,并可定制MFC储物板。