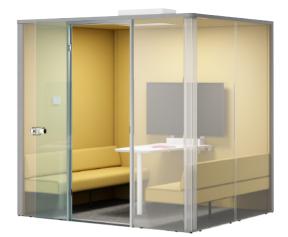

ENJ-KJ-M

乐享封闭型洽谈空间可选布屏风或玻璃隔墙为基材,打造私密性办公沟通场所。小型会议、非公开洽谈等场景都能在此处实现。清新空气循环设计,营造自在怡人的畅谈环境。线路系统设施齐全,可安装多媒体液晶显示 屏,实时多方位互动,创建智慧办公交流平台。

Enjoy it series, closed-type negotiation space, optional cloth screen or glass partition wall as the substrate to create a private office communication place. Small meetings, private meetings, and other scenarios can be implemented here. The fresh air circulation design creates a pleasant and casual environment. The line system is fully equipped, can install multimedia LCD screen, real-time multi-directional interaction, create a smart office communication platform.

Product Model: ENJ-KJ-M

通风循环示意图 Ventilation cycle diagram

整体融入人机工学设计,建立人性、便捷的工作环境。站坐皆宜,释放身心。使 用新风循环系统,静音设计,为你的工作活力持续护航。多媒体系统支持工作 项目深入探讨,工作伙伴之间无拘束交流,散发创造性思维,高效解决各种工 作难题。

The whole integration of ergonomics design creates a humane and convenient working environment. It suits both standing and sitting. Use the fresh air circulation system, quiet design, for your work vitality continuous escort. Multimedia system supports in-depth discussion of work projects, free communication between work partners, dissemination of creative thinking, and efficient solution of various work problems.