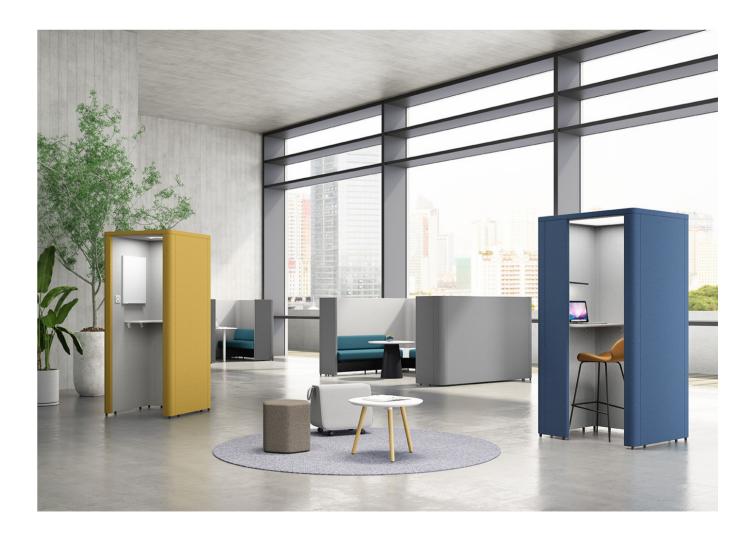

乐享办公岛,以现代办公风靡的高级格子间形式,打造独特的 私人办公领域。充分利用每一寸空间,满足独立办公需要,也 解决了移动工作人员对于临时办公场所的需求。高坐姿办公 或站立办公皆可,莱特护眼台灯、电源系统等优质配件,一应 俱全。顶端加入了磨砂亚克力天窗,适当引入外部光源,打破 空间封闭感,让办公更轻松。

Enjoy it series office island, with the modern office popular high - class cubicle form, to create a unique private office area. Make full use of every inch of space to meet the needs of independent office, but also solve the need of mobile workers for temporary office space. High sitting office or standing office can be, light series eye protection lamp, power system and other high quality accessories, all ready. Acrylic panels are added at the top, and external light sources are introduced to break the sense of space closure and make the office more relaxed.

Product Model: ENJ-WHA

ENJ-TPH

乐享电话亭,让你随时进入一个私密的沟通环境,不会影响其他人。顶部设置LED光源,提供柔和舒适光线;书写挂板元素,可及时记录重要交流信息。同时贴心设计了腰部靠垫,让你在电话沟通时更惬意、更投入。

Enjoy it series telephone booth, let you always have access to a private communication environment, will not affect others. LED light source is set at the top to provide soft and comfortable light. Write the board elements to record important communication information in time. At the same time intimate design of the waist cushion for leaning on, let you in the telephone communication more comfortable, more involved.

Product Model: ENJ-TPH

通过环保隔音板与彩色扪布结合,创立一个无需对建筑进行任何物理改造的工作间。 可作为独立非正式会议空间,或休闲洽谈区域,为员工提供自由的办公环境选择。顶端配备了智能LED 灯光,三段明暗调节,你可根据工作状态进行任意调配。

Through the combination of environmental sound insulation board and color cloth, we create a workshop without any physical transformation of the building. It can be used as an independent informal meeting space or a leisure negotiation area to provide employees with a free choice of office environment. The top is equipped with intelligent LED light, three stages of dimming, you can adjust according to the working state.