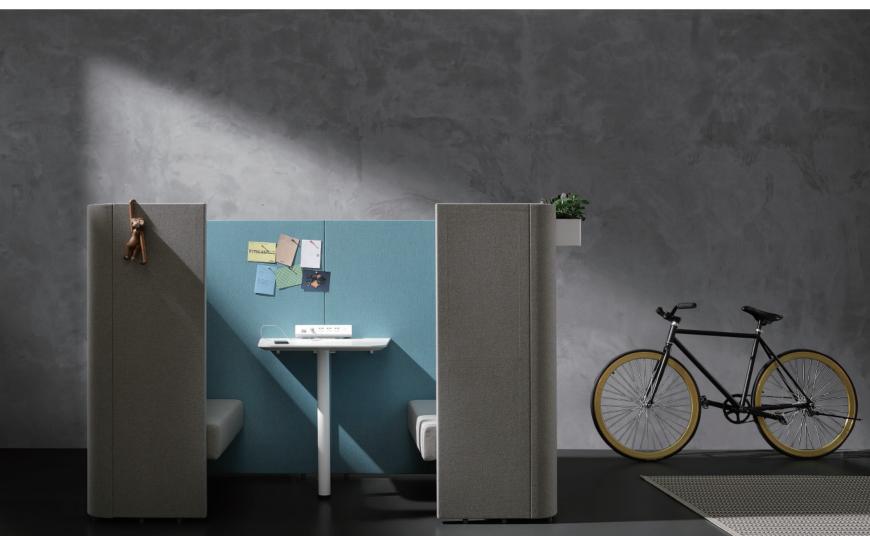

乐享注重产品的多功能性,屏风模块厚度为45mm, 可钉通讯录、海报、照片、便利贴等。可自由选配多款 功能性挂件,轻松打造办公专属环境。

Enjoy it series pays attention to the versatility of the product. The thickness of the partition module is 45mm, which can be used for nailing contacts, posters, photos, sticky notes, etc. A variety of functional pendants can be freely selected to easily create an office-specific environment.

6063 aluminium alloy 聚酯纤维吸音板 Polyester fiber acoustic board

6063铝合金

海绵 Foam

纺织纤维 Textile fibre

乐享产品关注噪音对员工办公效率的影响,建立独立 且安静的办公空间。外布面内铝框设计的高屏风模块, 结构安全稳定,集合了布面、海绵层、吸音板等多重吸 音材料,能有效降低办公室噪音与视觉干扰,提高工作 效率。

在制作过程中贯彻健康环保的理念,采用优质铝合金 及配件、环保面料和特殊扪布工艺,远离甲醛、苯、重金 属等有害物质,让员工呼吸自然清新的空气。通过配件 的不同组合及替换回收,使产品的利用率和使用率大 大提升。

Enjoy it series pays attention to the impact of noise on employee productivity and establish an independent and quiet office space. The high partition module designed by the aluminum frame inside the outer cloth has a safe and stable structure, and integrates multiple sound absorbing materials such as cloth surface, sponge layer and sound absorbing panel, which can effectively reduce office noise and visual interference and improve work efficiency.