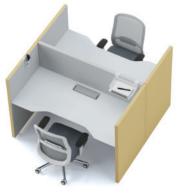

tes a series of wonderful office experience for users. In addition to the conventional rounded corner design, the screen corner has also developed square columns are connected to the workstation. The compact design is more complicated and cost-effective, resulting in a comfortable and quiet working environment. 120° workstation protects privacy with floor screen, right angle single side workstation, double side partition workstation, let you more focused on work...



Product Model: ENJ-WTA-B1



-乐享屏风(35mm厚) Enjoy it series partition (35mm)

-乐享直角方柱(45 × 66) Enjoy it series square columns  $(45 \times 66)$ 

-NHT66屏风(面盖扪布) NHT66 partition (cover with fabric partition)



Enjoy it +







Product Model: ENJ-WTC-B3



Product Model: ENJ-WTD-A4





Enjoy it +



Product Model: ENJ-WTC-B6



Product Model: ENJ-WTH-B2























Enjoy It Series

## **Product Planning**

### Executive desk /行政桌



ENJ-DA 行政桌 1690W × 2190D × 1380H 1890W × 2190D × 1380H



1690W × 2190D × 1380H 1890W × 2190D × 1380H



1690W × 3140D × 1380H 1890W × 3140D × 1380H





ENJ-1SA 900W × 595D × 1200H



ENJ-5SA 2515W × 2215D × 1380H



ENJ-NTB 1890W × 2090D × 1380H



ENJ-NTA 2400W × 2050D × 1800H



ENJ-KJ-S 外观尺寸: 1290W × 1290D × 2200H 内部尺寸: 1200W × 1200D × 2130H





ENJ-WTA-A1 工作站 1490W × 760D × 1200H 1590W × 810D × 1200H 1690W × 860D × 1200H



ENJ-WTA-HA1 工作站 1490W × 760D × 1380H 1590W × 810D × 1380H 1690W × 860D × 1380H



ENJ-WTB-A2 工作站 1890W × 1490D × 1200H 1990W × 1590D × 1200H 2090W × 1690D × 1200H



ENJ-WTA-A2 工作站 2890W × 760D × 1200H 3090W × 810D × 1200H 3290W × 860D × 1200H