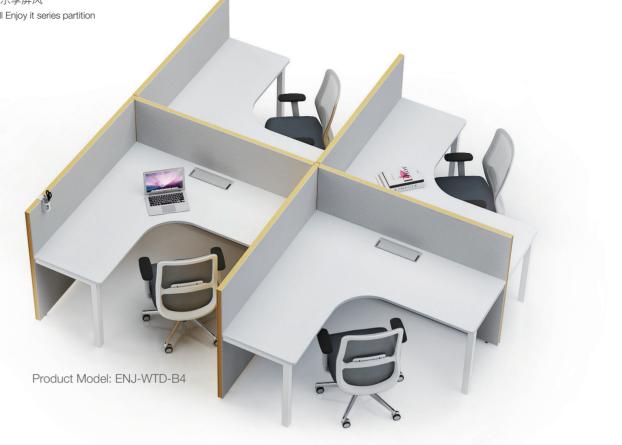

乐享产品形态多变,其原创设计为用户创造了一系列精彩的办公体验。屏风转 角除了常规圆角设计,同时研发了直角方柱连接工作站,简洁设计脱离繁复, 节约成本,带来舒适、安静的工作环境。120°工位以落地屏风保护隐私,直角单 排、双排屏风工位让你更专注工作......

Enjoy it series, the product shape is changeable, its original design creates a series of wonderful office experience for users. In addition to the conventional rounded corner design, the screen corner has also developed square columns are connected to the workstation. The compact design is more complicated and cost-effective, resulting in a comfortable and quiet working environment. 120° workstation protects privacy with floor screen, right angle single side workstation, double side partition workstation, let you more focused on work...

Product Model: ENJ-WTA-B1

-乐享屏风(35mm厚) Enjoy it series partition (35mm)

-乐享直角方柱(45 × 66) Enjoy it series square columns  $(45 \times 66)$ 

-NHT66屏风(面盖扪布) NHT66 partition (cover with fabric partition)

Enjoy it +