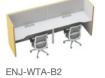

ENJ-WTB-A2 工作站 1890W × 1490D × 1200H 1990W × 1590D × 1200H 2090W × 1690D × 1200H

ENJ-WTA-A2 工作站 2890W × 760D × 1200H 3090W × 810D × 1200H 3290W × 860D × 1200H

ENJ-WTA-HA2 工作站 2890W × 760D × 1380H 3090W × 810D × 1380H 3290W × 860D × 1380H

ENJ-WTB-A4 工作站 3090W × 1490D × 1200H 3290W × 1590D × 1200H 3490W × 1690D × 1200H

ENJ-WTA-A3 工作站

ENJ-WTA-HA3 工作站 4290W × 760D × 1380H 4590W × 810D × 1380H 4890W × 860D × 1380H

ENJ-WTB-A6 工作站 4590W × 1490D × 1200H 4890W × 1590D × 1200H 5190W × 1690D × 1200H