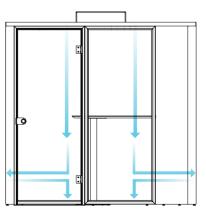

Product Model: ENJ-KJ-4SA

通风循环示意图 Ventilation cycle diagram

乐享隐秘空间,为你创造一处静谧隐身之所,布面吸音 高隔间中增添了通透玻璃隔断设计,让你享受零干扰 之余,又可时刻关注外界动态。高端品质、人性设计及 强大功能,让你乐享独立办公,自在工作,脱离传统办 公束缚。

Enjoy it series private space, create a quiet stealth place for you, cloth absorption pitch compartment in the addition of transparent glass partition design, let you enjoy zero interference, but also can always pay attention to the outside dynamic. High-end quality, human nature design and powerful functions enable you to enjoy working independently and free from the shackles of traditional office.

Comfortable and breathable

设置高级新风系统,清新空气循环输送,创 造活力环境。

Set up advanced fresh air system, fresh air circulation transmission, create a dynamic environment.

Product Model: ENJ-KJ-M

通风循环示意图 Ventilation cycle diagram

整体融入人机工学设计,建立人性、便捷的工作环境。站坐皆宜,释放身心。使 用新风循环系统,静音设计,为你的工作活力持续护航。多媒体系统支持工作 项目深入探讨,工作伙伴之间无拘束交流,散发创造性思维,高效解决各种工 作难题。

The whole integration of ergonomics design creates a humane and convenient working environment. It suits both standing and sitting. Use the fresh air circulation system, quiet design, for your work vitality continuous escort. Multimedia system supports in-depth discussion of work projects, free communication between work partners, dissemination of creative thinking, and efficient solution of various work problems.

Product Model: ENJ-KJ-L

通风循环示意图 Ventilation cycle diagram