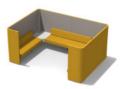

Product Model: ENJ-WTA-HA3

ENJ-WTB-A6 / ENJ-KJ-L

乐享1-3位高背沙发,造型简约,轻松地创造 私密空间,可单独或组合使用,也可搭配茶 几打造洽谈空间,灵活多变。沙发模块悬浮 设计更显灵动,令双脚活动自如,底部空间 更容易清理打扫。坐垫下端配置了双USB充 电口,设计细节贴心。适用于办公休闲或等 候接待等公共区域。

Enjoy it series 1-3 seaters high back sofa, Modeling simple, create intimate spaces easily, can be used alone or in combination, can also match tea table to make negotiate space, more flexible. Sofa module floating design more flexible, make your feet to move freely, the bottom space is easier to clean. The below of the cushion is equipped with a double USB charging port, design details more considerate. Suitable for office leisure or waiting for reception and other public areas.

Product Model: ENJ-3SA

ENJ-5SA

乐享5人位沙发组合,打造L型商务休闲洽谈空间。高背和宽座设计,创造舒适惬意的坐、 谈体验。沙发转角位置设计了储物盒,打开可存放杂志、文具等物品,合上可当作小茶几 使用。顶角处带多功能集成插座设计,满足手机、电脑等充电需求。

Enjoy it series 5 seaters sofa combination, create L shape business leisure negotiation space. High back and wide seat design, create a comfortable sitting and talking experience. Sofa corner position designed storage box, magazine, stationery and other items can be stored after opening, when closed, can be used as small tea table. Top corner with multi-function integrated socket design, to meet the charging needs of mobile phones and laptops.