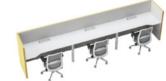

乐享产品形态多变,其原创设计为用户创造了一系列精彩的办公体验。屏风转 角除了常规圆角设计,同时研发了直角方柱连接工作站,简洁设计脱离繁复, 节约成本,带来舒适、安静的工作环境。120°工位以落地屏风保护隐私,直角单 排、双排屏风工位让你更专注工作......

Enjoy it series, the product shape is changeable, its original design creates a series of wonderful office experience for users. In addition to the conventional rounded corner design, the screen corner has also developed square columns are connected to the workstation. The compact design is more complicated and cost-effective, resulting in a comfortable and quiet working environment. 120° workstation protects privacy with floor screen, right angle single side workstation, double side partition workstation, let you more focused on work...

Product Model: ENJ-WTA-B1

-乐享屏风(35mm厚) Enjoy it series partition (35mm)

-乐享直角方柱(45 × 66) Enjoy it series square columns  $(45 \times 66)$ 

-NHT66屏风(面盖扪布) NHT66 partition (cover with fabric partition)

Enjoy it +