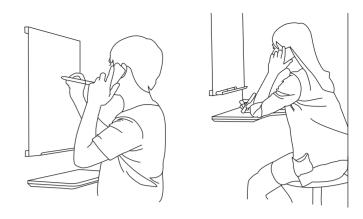

### 乐享弧形面板造型,坐人处内凹设计,遵循手部活动的规律习惯,手部活动范围 更为合理与舒适,更符合人机工学。

The curved panel shape of Enjoy it series, sitting in the concave design, follows the regular habits of hand activities, the range of hand activities is more reasonable and comfortable, more ergonomics.