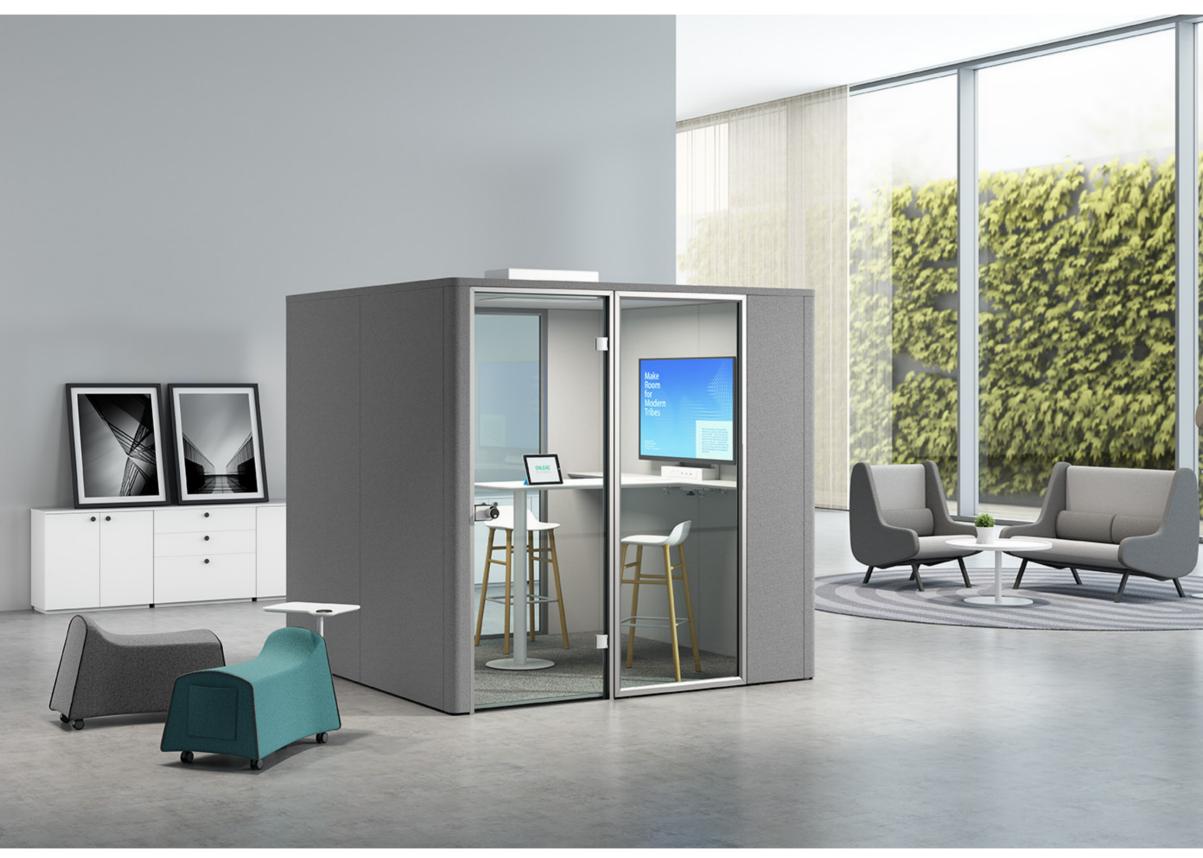

ENJ-KJ-M

乐享封闭型洽谈空间可选布屏风或玻璃隔墙为基材,打造私密性办公沟通场所。小型会议、非公开洽谈等场景都能在此处实现。清新空气循环设计,营造自在怡人的畅谈环境。线路系统设施齐全,可安装多媒体液晶显示 屏,实时多方位互动,创建智慧办公交流平台。

Enjoy it series, closed-type negotiation space, optional cloth screen or glass partition wall as the substrate to create a private office communication place. Small meetings, private meetings, and other scenarios can be implemented here. The fresh air circulation design creates a pleasant and casual environment. The line system is fully equipped, can install multimedia LCD screen, real-time multi-directional interaction, create a smart office communication platform.

Product Model: ENJ-KJ-M

通风循环示意图 Ventilation cycle diagram

整体融入人机工学设计,建立人性、便捷的工作环境。站坐皆宜,释放身心。使 用新风循环系统,静音设计,为你的工作活力持续护航。多媒体系统支持工作 项目深入探讨,工作伙伴之间无拘束交流,散发创造性思维,高效解决各种工 作难题。

The whole integration of ergonomics design creates a humane and convenient working environment. It suits both standing and sitting. Use the fresh air circulation system, quiet design, for your work vitality continuous escort. Multimedia system supports in-depth discussion of work projects, free communication between work partners, dissemination of creative thinking, and efficient solution of various work problems.