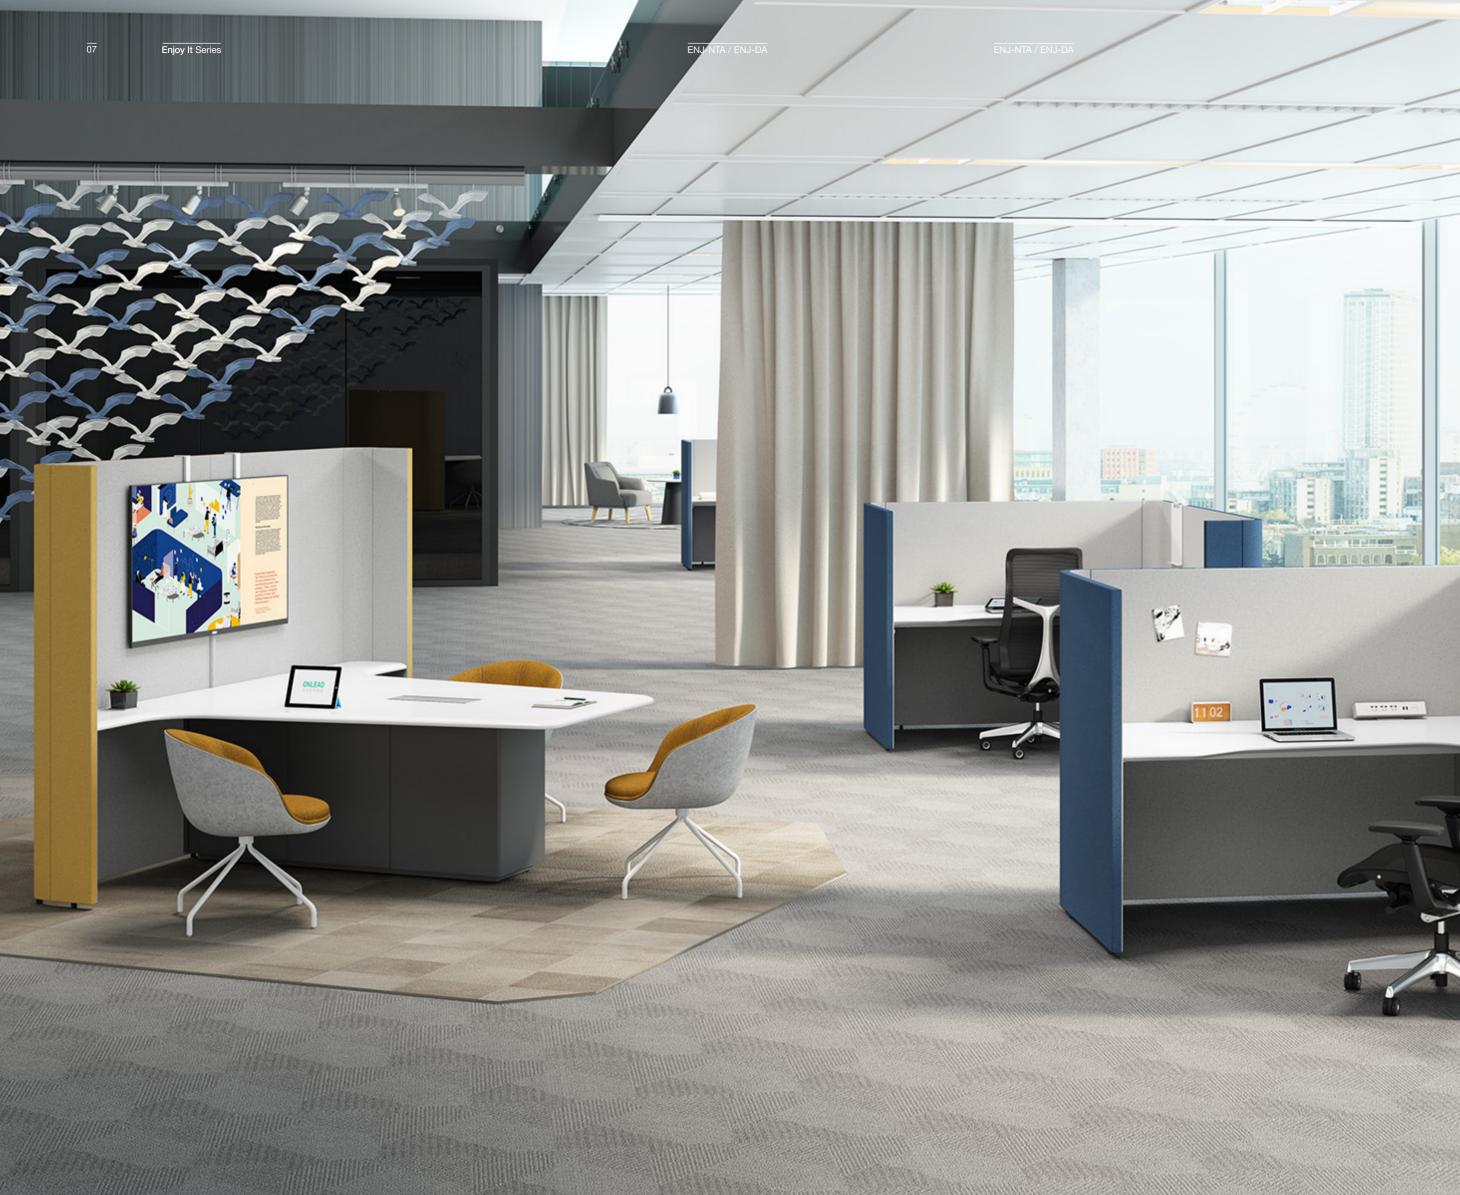

乐享,打破了办公空间严格的规划网格,同时满 足工作环境与企业人员需求之间的协调,创建 出动线灵活的工作空间。DA款行政空间以半开 放、高屏风设计,为管理者打造相对独立的工作 环境,不受外界干扰。当需协作讨论时,旁边的 开放洽谈空间随时派上用场。

Enjoy it series breaks the strict planning grid of office space, and at the same time meet the coordination between the work environment and the demand of enterprise personnel, create a flexible working space. The DA administrative space is designed with a semi-open and high-partition style to create a relatively independent working environment for managers, free from outside interference. When collaborative discussion, the open negotiation space next to it comes in handy.

Product Model: ENJ-NTA / ENJ-DA

LELE

C. LOWER CO. AL THE OWNER

DITEM CONTRACTOR OF THE OWNER

TELEVEL NORTHING DEPEND

THE REAL PROPERTY OF

ENJ-DB / ENJ-5SA

乐享DC行政空间以创新设计,突破常态办公,成为 办公场所中一道独特的风景。

U形台面进行了功能性分区,前端台面内凹造型设计,遵循手部活动规律,左或后侧可摆放文件物品、盆栽,合理空间分配,让身体动线更流畅自如。前方融入洽谈沙发,构筑宽敞自在的商务空间。

在45mm厚度屏风下工作、洽谈、午休,让你脱离嘈 杂环境,时刻乐享办公。

Enjoy it DC executive space with the innovative design, breaks through the usual office environment and becomes a unique scenery in the office.

U-shaped table is divided into different functional areas with concave shape design in the front table, which follows human activity habits. Therefore, documents, potted plants can be placed on the left or back side successfully accessing to a more reasonable space allocation, and making the body activity more smoothly and freely. Moreover, the front negotiation sofa can build a spacious and comfortable business space.

Working, negotiating and having a midday rest in the 45mm thickness partition will help you get away from the noisy environment and enjoy your work all the time.

Product Model: ENJ-DC

乐享单排高位工作站,创建了一种进阶的健康办公方式——高坐姿工 作模式,使人更容易集中精神投入工作。台面高度为1050mm,同样 适合站立办公,无需升降机构,也能轻松实现坐与站姿切换。标配夹 桌式插座,台面插线更便捷。台下带不锈钢脚踏管,妥善安放双脚,让 坐感与常规高度产品一样,舒适稳定,并可定制MFC储物板。