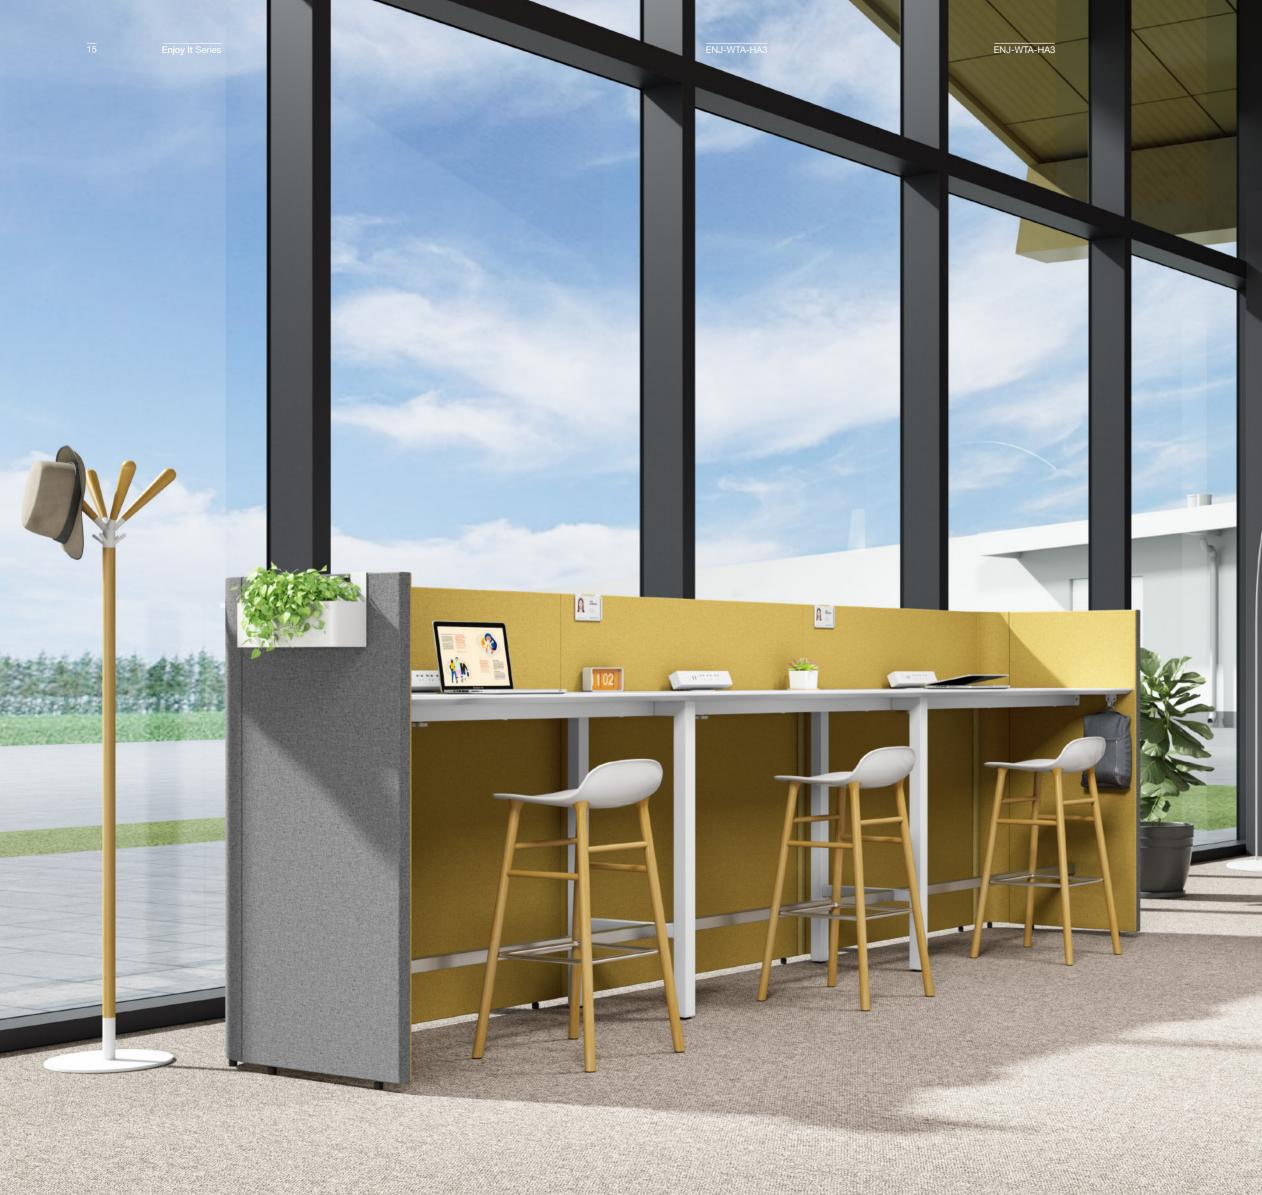

Working, negotiating and having a midday rest in the 45mm thickness partition will help you get away from the noisy environment and enjoy your work all the time.

Product Model: ENJ-DC

乐享单排高位工作站,创建了一种进阶的健康办公方式——高坐姿工 作模式,使人更容易集中精神投入工作。台面高度为1050mm,同样 适合站立办公,无需升降机构,也能轻松实现坐与站姿切换。标配夹 桌式插座,台面插线更便捷。台下带不锈钢脚踏管,妥善安放双脚,让 坐感与常规高度产品一样,舒适稳定,并可定制MFC储物板。

Enjoy it series, single row of high workstation, creates a healthy working mode - high sitting work mode, making people concentrate on work easily. It is also suitable for standing working because of high table top with 1050mm height. You can easily change your sitting and standing posture even no lifting mechanism. Table top has installed the standard clip-table socket for conveniently plugging the sockets. There has stainless steel foot tube under. So the sense of sitting is same as the usual height, comfortable and stable, and can be customized into MFC storage board.