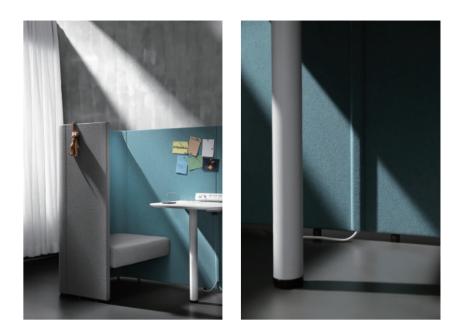

### 面板边形截面图Panel edge section

转角突破性采用R120mm圆角连接,屏风带圆润的 边线(R4mm)圆角,使得乐享系列整体线条更柔和, 不同于传统金属边框屏风给人的冷硬感。

The corner breakthrough adopts R120mm round connection, and the partition with the rounded edge (R4mm) rounded corner makes the overall line of the music enjoyment series softer, which is different from the chilly feeling of the traditional metal frame screen.

乐享注重产品的多功能性,屏风模块厚度为45mm, 可钉通讯录、海报、照片、便利贴等。可自由选配多款 功能性挂件,轻松打造办公专属环境。

Enjoy it series pays attention to the versatility of the product. The thickness of the partition module is 45mm, which can be used for nailing contacts, posters, photos, sticky notes, etc. A variety of functional pendants can be freely selected to easily create an office-specific environment.

乐享线路系统设计流畅,隐藏式走线安全便捷、检修方便,且 不影响整体美观。工作站采用串联对接式插座,一根电源线就 能解决系统工作站走线。

夹桌式插座设计,满足多个端口需求,无需弯腰插线,接电、充 电更轻松。

台面采用HO铝盒金线盖两端出线,保持台面整洁,线盖下降 全程自带缓冲功能。

The Enjoy it series wire system is designed to be smooth, and the hidden wiring is safe and convenient, easy to repair, and does not affect the overall appearance. The workstation uses a series of docking sockets, and a power cord can solve the system workstation wiring.

The clip-on socket design meets the needs of multiple ports, eliminating the need to bend the cable, making it easier to connect and charge.

The table top adopts the HO aluminum cable cover at both ends to keep the table surface clean and tidy, and the cable cover has a buffer function throughout the entire process.