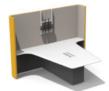

U形台面进行了功能性分区,前端台面内凹造型设计,遵循手部活动规律,左或后侧可摆放文件物品、盆栽,合理空间分配,让身体动线更流畅自如。前方融入洽谈沙发,构筑宽敞自在的商务空间。

在45mm厚度屏风下工作、洽谈、午休,让你脱离嘈 杂环境,时刻乐享办公。

Enjoy it DC executive space with the innovative design, breaks through the usual office environment and becomes a unique scenery in the office.

U-shaped table is divided into different functional areas with concave shape design in the front table, which follows human activity habits. Therefore, documents, potted plants can be placed on the left or back side successfully accessing to a more reasonable space allocation, and making the body activity more smoothly and freely. Moreover, the front negotiation sofa can build a spacious and comfortable business space.