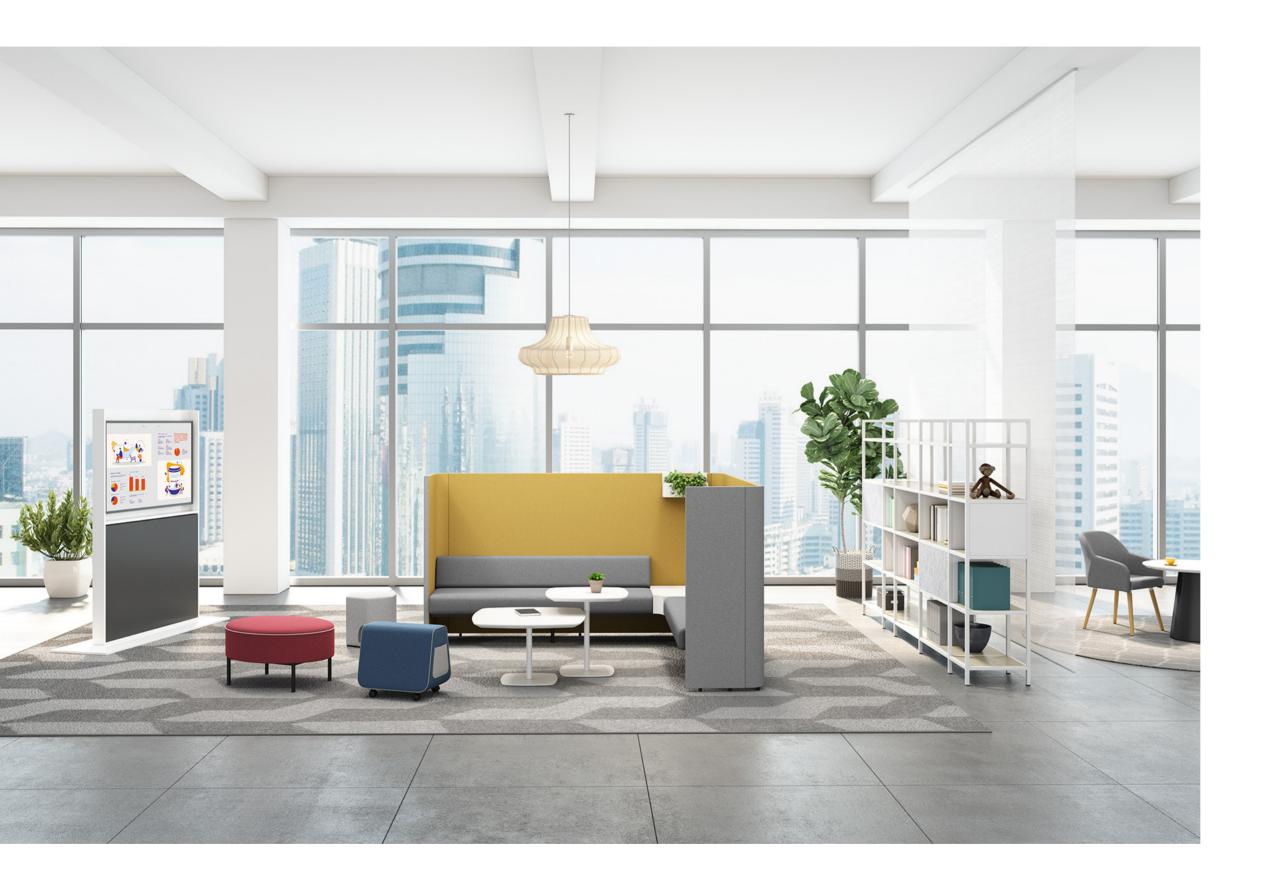

乐享办公岛,以现代办公风靡的高级格子间形式,打造独特的 私人办公领域。充分利用每一寸空间,满足独立办公需要,也 解决了移动工作人员对于临时办公场所的需求。高坐姿办公 或站立办公皆可,莱特护眼台灯、电源系统等优质配件,一应 俱全。顶端加入了磨砂亚克力天窗,适当引入外部光源,打破 空间封闭感,让办公更轻松。

Enjoy it series office island, with the modern office popular high - class cubicle form, to create a unique private office area. Make full use of every inch of space to meet the needs of independent office, but also solve the need of mobile workers for temporary office space. High sitting office or standing office can be, light series eye protection lamp, power system and other high quality accessories, all ready. Acrylic panels are added at the top, and external light sources are introduced to break the sense of space closure and make the office more relaxed.

Product Model: ENJ-WHA

ENJ-TPH

乐享电话亭,让你随时进入一个私密的沟通环境,不会影响其他人。顶部设置LED光源,提供柔和舒适光线;书写挂板元素,可及时记录重要交流信息。同时贴心设计了腰部靠垫,让你在电话沟通时更惬意、更投入。

Enjoy it series telephone booth, let you always have access to a private communication environment, will not affect others. LED light source is set at the top to provide soft and comfortable light. Write the board elements to record important communication information in time. At the same time intimate design of the waist cushion for leaning on, let you in the telephone communication more comfortable, more involved.

Product Model: ENJ-TPH

通过环保隔音板与彩色扪布结合,创立一个无需对建筑进行任何物理改造的工作间。 可作为独立非正式会议空间,或休闲洽谈区域,为员工提供自由的办公环境选择。顶端配备了智能LED 灯光,三段明暗调节,你可根据工作状态进行任意调配。

Through the combination of environmental sound insulation board and color cloth, we create a workshop without any physical transformation of the building. It can be used as an independent informal meeting space or a leisure negotiation area to provide employees with a free choice of office environment. The top is equipped with intelligent LED light, three stages of dimming, you can adjust according to the working state.