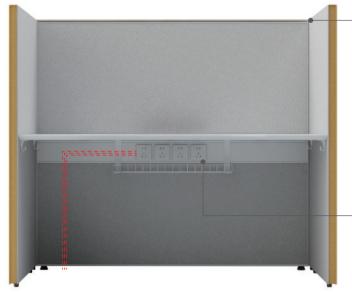

乐享线路系统设计流畅,隐藏式走线安全便捷、检修方便,且 不影响整体美观。工作站采用串联对接式插座,一根电源线就 能解决系统工作站走线。

夹桌式插座设计,满足多个端口需求,无需弯腰插线,接电、充 电更轻松。

台面采用HO铝盒金线盖两端出线,保持台面整洁,线盖下降 全程自带缓冲功能。

The Enjoy it series wire system is designed to be smooth, and the hidden wiring is safe and convenient, easy to repair, and does not affect the overall appearance. The workstation uses a series of docking sockets, and a power cord can solve the system workstation wiring.

The clip-on socket design meets the needs of multiple ports, eliminating the need to bend the cable, making it easier to connect and charge.

The table top adopts the HO aluminum cable cover at both ends to keep the table surface clean and tidy, and the cable cover has a buffer function throughout the entire process.