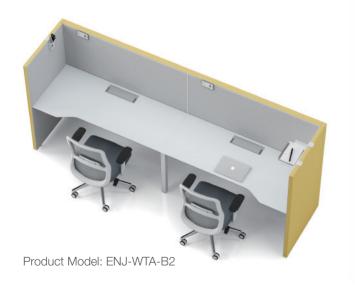

乐享产品形态多变,其原创设计为用户创造了一系列精彩的办公体验。屏风转 角除了常规圆角设计,同时研发了直角方柱连接工作站,简洁设计脱离繁复, 节约成本,带来舒适、安静的工作环境。120°工位以落地屏风保护隐私,直角单 排、双排屏风工位让你更专注工作......

Enjoy it series, the product shape is changeable, its original design creates a series of wonderful office experience for users. In addition to the conventional rounded corner design, the screen corner has also developed square columns are connected to the workstation. The compact design is more complicated and cost-effective, resulting in a comfortable and quiet working environment. 120° workstation protects privacy with floor screen, right angle single side workstation, double side partition workstation, let you more focused on work...

Product Model: ENJ-WTA-B1

-乐享屏风(35mm厚) Enjoy it series partition (35mm)

-乐享直角方柱(45 × 66) Enjoy it series square columns  $(45 \times 66)$ 

-NHT66屏风(面盖扪布) NHT66 partition (cover with fabric partition)

Enjoy it +