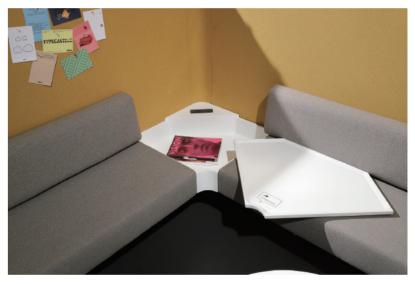

U形台面进行了功能性分区,前端台面内凹造型设计,遵循手部活动规律,左或后侧可摆放文件物品、盆栽,合理空间分配,让身体动线更流畅自如。前方融入洽谈沙发,构筑宽敞自在的商务空间。

在45mm厚度屏风下工作、洽谈、午休,让你脱离嘈 杂环境,时刻乐享办公。

Enjoy it DC executive space with the innovative design, breaks through the usual office environment and becomes a unique scenery in the office.

U-shaped table is divided into different functional areas with concave shape design in the front table, which follows human activity habits. Therefore, documents, potted plants can be placed on the left or back side successfully accessing to a more reasonable space allocation, and making the body activity more smoothly and freely. Moreover, the front negotiation sofa can build a spacious and comfortable business space.

Working, negotiating and having a midday rest in the 45mm thickness partition will help you get away from the noisy environment and enjoy your work all the time.

Product Model: ENJ-DC

乐享单排高位工作站,创建了一种进阶的健康办公方式——高坐姿工 作模式,使人更容易集中精神投入工作。台面高度为1050mm,同样 适合站立办公,无需升降机构,也能轻松实现坐与站姿切换。标配夹 桌式插座,台面插线更便捷。台下带不锈钢脚踏管,妥善安放双脚,让 坐感与常规高度产品一样,舒适稳定,并可定制MFC储物板。