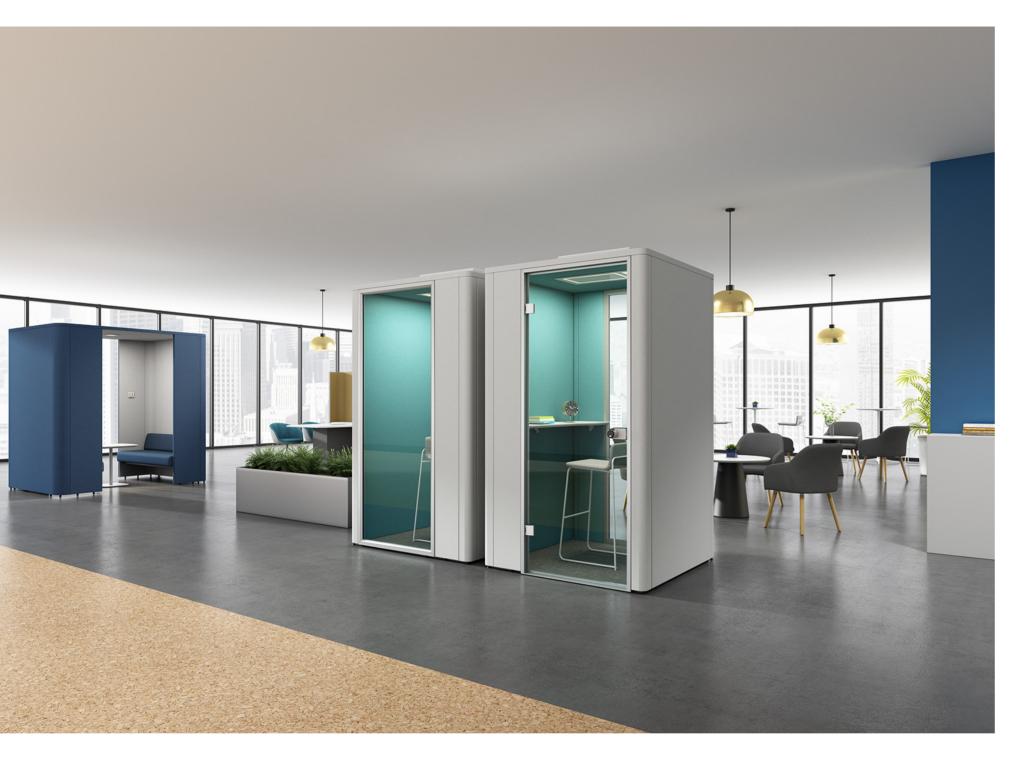

ENJ-KJ-M

乐享封闭型洽谈空间可选布屏风或玻璃隔墙为基材,打造私密性办公沟通场所。小型会议、非公开洽谈等场景都能在此处实现。清新空气循环设计,营造自在怡人的畅谈环境。线路系统设施齐全,可安装多媒体液晶显示 屏,实时多方位互动,创建智慧办公交流平台。

Enjoy it series, closed-type negotiation space, optional cloth screen or glass partition wall as the substrate to create a private office communication place. Small meetings, private meetings, and other scenarios can be implemented here. The fresh air circulation design creates a pleasant and casual environment. The line system is fully equipped, can install multimedia LCD screen, real-time multi-directional interaction, create a smart office communication platform.

Product Model: ENJ-KJ-M

通风循环示意图 Ventilation cycle diagram

整体融入人机工学设计,建立人性、便捷的工作环境。站坐皆宜,释放身心。使 用新风循环系统,静音设计,为你的工作活力持续护航。多媒体系统支持工作 项目深入探讨,工作伙伴之间无拘束交流,散发创造性思维,高效解决各种工 作难题。

The whole integration of ergonomics design creates a humane and convenient working environment. It suits both standing and sitting. Use the fresh air circulation system, quiet design, for your work vitality continuous escort. Multimedia system supports in-depth discussion of work projects, free communication between work partners, dissemination of creative thinking, and efficient solution of various work problems.