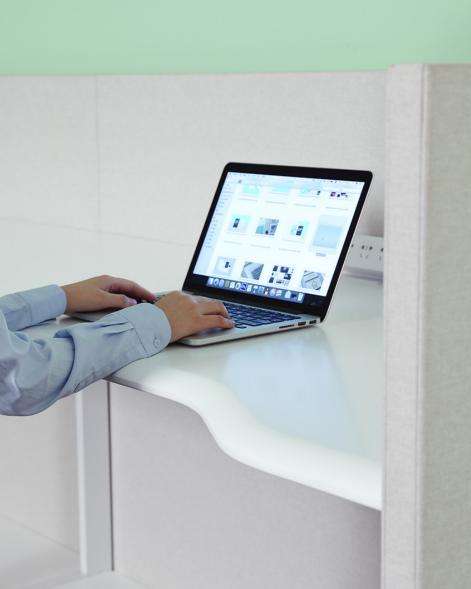

乐享线路系统设计流畅,隐藏式走线安全便捷、检修方便,且 不影响整体美观。工作站采用串联对接式插座,一根电源线就 能解决系统工作站走线。

夹桌式插座设计,满足多个端口需求,无需弯腰插线,接电、充 电更轻松。

台面采用HO铝盒金线盖两端出线,保持台面整洁,线盖下降 全程自带缓冲功能。

The Enjoy it series wire system is designed to be smooth, and the hidden wiring is safe and convenient, easy to repair, and does not affect the overall appearance. The workstation uses a series of docking sockets, and a power cord can solve the system workstation wiring.

The clip-on socket design meets the needs of multiple ports, eliminating the need to bend the cable, making it easier to connect and charge.

The table top adopts the HO aluminum cable cover at both ends to keep the table surface clean and tidy, and the cable cover has a buffer function throughout the entire process.