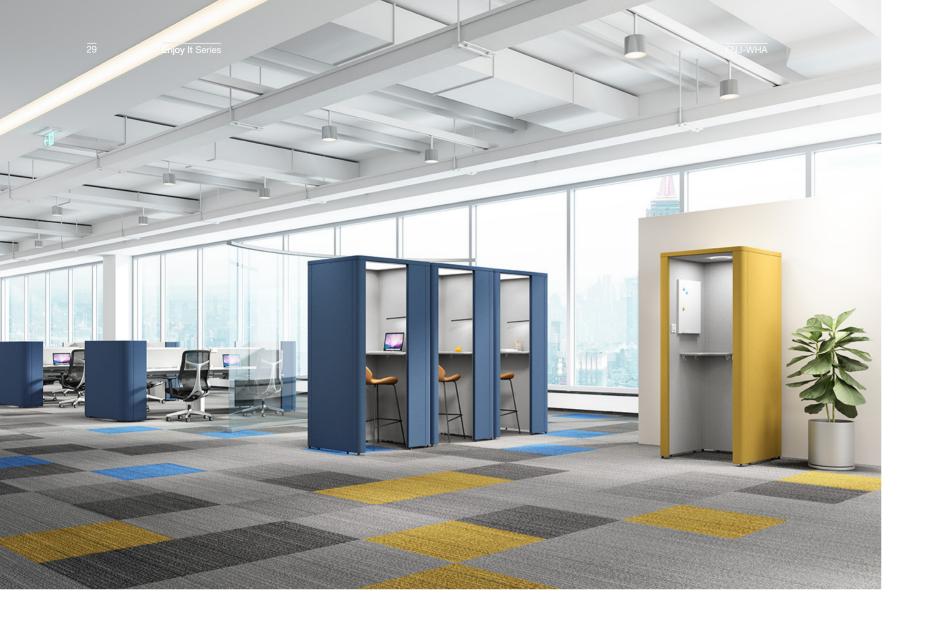

乐享办公岛,以现代办公风靡的高级格子间形式,打造独特的 私人办公领域。充分利用每一寸空间,满足独立办公需要,也 解决了移动工作人员对于临时办公场所的需求。高坐姿办公 或站立办公皆可,莱特护眼台灯、电源系统等优质配件,一应 俱全。顶端加入了磨砂亚克力天窗,适当引入外部光源,打破 空间封闭感,让办公更轻松。

Enjoy it series office island, with the modern office popular high - class cubicle form, to create a unique private office area. Make full use of every inch of space to meet the needs of independent office, but also solve the need of mobile workers for temporary office space. High sitting office or standing office can be, light series eye protection lamp, power system and other high quality accessories, all ready. Acrylic panels are added at the top, and external light sources are introduced to break the sense of space closure and make the office more relaxed.

Product Model: ENJ-WHA

ENJ-TPH

乐享电话亭,让你随时进入一个私密的沟通环境,不会影响其他人。顶部设置LED光源,提供柔和舒适光线;书写挂板元素,可及时记录重要交流信息。同时贴心设计了腰部靠垫,让你在电话沟通时更惬意、更投入。

Enjoy it series telephone booth, let you always have access to a private communication environment, will not affect others. LED light source is set at the top to provide soft and comfortable light. Write the board elements to record important communication information in time. At the same time intimate design of the waist cushion for leaning on, let you in the telephone communication more comfortable, more involved.