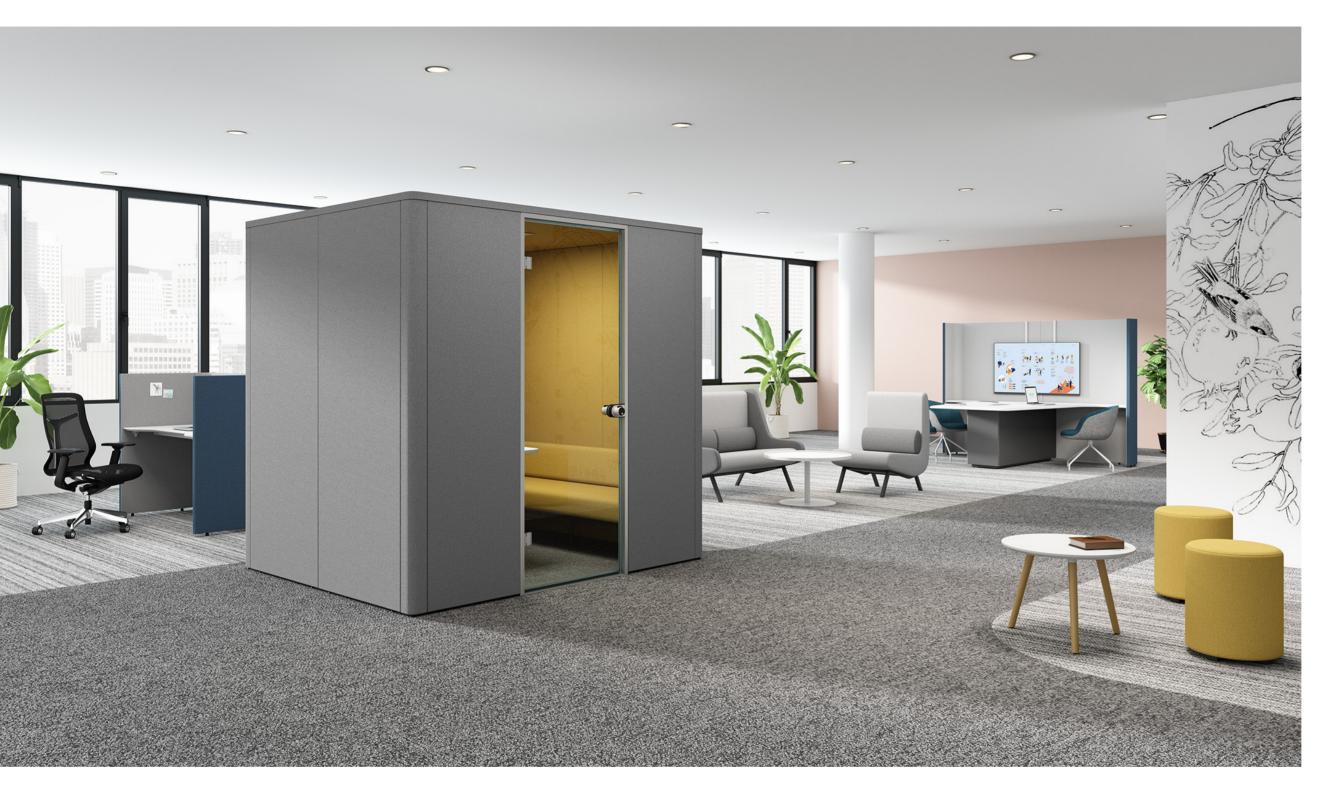

Product Model: ENJ-KJ-4SA

通风循环示意图 Ventilation cycle diagram

乐享隐秘空间,为你创造一处静谧隐身之所,布面吸音 高隔间中增添了通透玻璃隔断设计,让你享受零干扰 之余,又可时刻关注外界动态。高端品质、人性设计及 强大功能,让你乐享独立办公,自在工作,脱离传统办 公束缚。

Enjoy it series private space, create a quiet stealth place for you, cloth absorption pitch compartment in the addition of transparent glass partition design, let you enjoy zero interference, but also can always pay attention to the outside dynamic. High-end quality, human nature design and powerful functions enable you to enjoy working independently and free from the shackles of traditional office.

Product Model: ENJ-KJ-S

超静音设计 Ultra quiet design 静谧办公模式。 office mode.

**(** 便捷组装性 Ease of assembly

特选具有最佳吸音和隔音性能的材质,开启

Selected materials with the best sound absorption and sound insulation performance, open the quiet

模块化组件结构,轻松快速组装,拆卸便捷。 Modular component structure, easy and fast assembly, easy disassembly.

采用优质铝合金框架与高级布面屏风、坚稳 玻璃隔断等,组建安全稳固的工作空间。 Adopt high quality aluminium alloy frame and advanced cloth cover screen, firm and steady glass partition, build safe and stable work space.