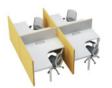

乐享产品形态多变,其原创设计为用户创造了一系列精彩的办公体验。屏风转 角除了常规圆角设计,同时研发了直角方柱连接工作站,简洁设计脱离繁复, 节约成本,带来舒适、安静的工作环境。120°工位以落地屏风保护隐私,直角单 排、双排屏风工位让你更专注工作......

Enjoy it series, the product shape is changeable, its original design creates a series of wonderful office experience for users. In addition to the conventional rounded corner design, the screen corner has also developed square columns are connected to the workstation. The compact design is more complicated and cost-effective, resulting in a comfortable and quiet working environment. 120° workstation protects privacy with floor screen, right angle single side workstation, double side partition workstation, let you more focused on work...

Product Model: ENJ-WTA-B1

-乐享屏风(35mm厚) Enjoy it series partition (35mm)

-乐享直角方柱(45 × 66) Enjoy it series square columns  $(45 \times 66)$ 

-NHT66屏风(面盖扪布) NHT66 partition (cover with fabric partition)

Enjoy it +