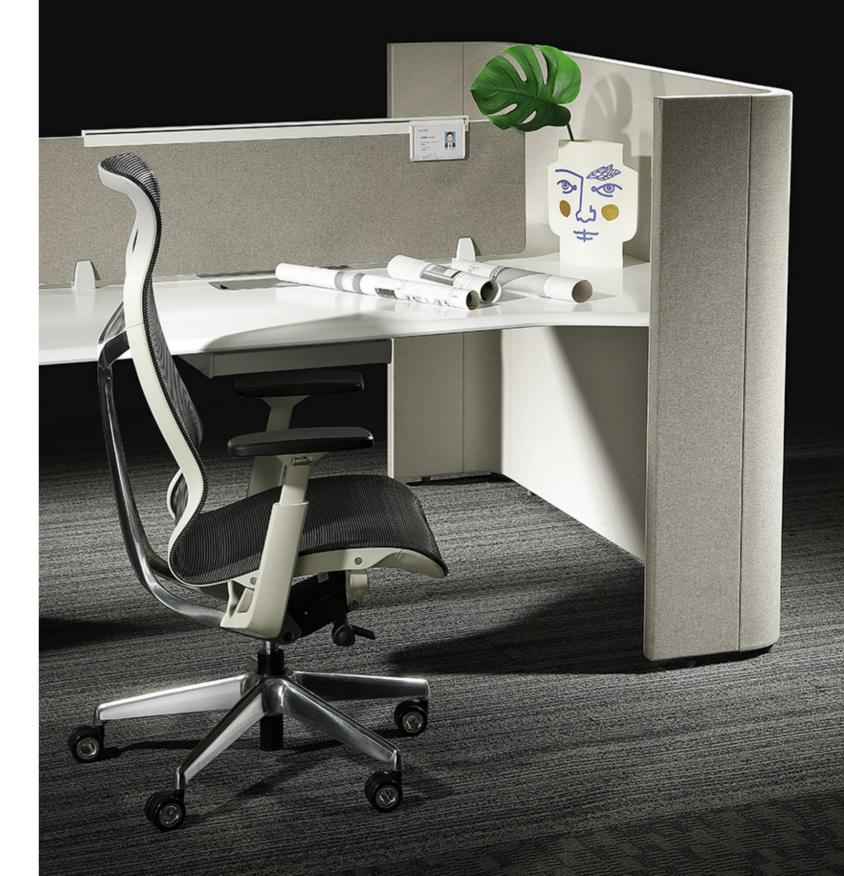

Enjoy it 乐享系列重新定义工作环境,轻松调节办公场所中私密与协作的平衡。 创新性全包覆式布面屏风设计,关注噪音、视线等干扰对员工办公效率的影响。 以人机工学为设计原点,灵活创建多元化、多形态办公模式,从听觉、视觉、领域 感知及信息传递方面,让企业人员尽情体验高度专注、自在舒适的办公环境。

作为一个全新的有机系统,Enjoy it 创造出融合了独立与开放、风格化与功能化的人性空间,打造一系列充满和谐+色彩、愉悦+健康的优质办公环境,让你乐在其中,享受办公。

Enjoy it series redefine the work environment, easily adjust the balance of privacy and collaboration in your workplace. Innovative fully covered with fabric screen design. Pay attention to the impact of noise, sight and other interference on employee productivity. Designed with ergonomics as the origin, flexible creation of a diversified, multi-modal office model from the aspects of hearing, vision, domain perception and information transmission, let business people experience at a highly focused, comfortable and comfortable office environment.

### 乐享弧形面板造型,坐人处内凹设计,遵循手部活动的规律习惯,手部活动范围 更为合理与舒适,更符合人机工学。

The curved panel shape of Enjoy it series, sitting in the concave design, follows the regular habits of hand activities, the range of hand activities is more reasonable and comfortable, more ergonomics.

### 面板边形截面图Panel edge section

转角突破性采用R120mm圆角连接,屏风带圆润的 边线(R4mm)圆角,使得乐享系列整体线条更柔和, 不同于传统金属边框屏风给人的冷硬感。

The corner breakthrough adopts R120mm round connection, and the partition with the rounded edge (R4mm) rounded corner makes the overall line of the music enjoyment series softer, which is different from the chilly feeling of the traditional metal frame screen.

乐享注重产品的多功能性,屏风模块厚度为45mm, 可钉通讯录、海报、照片、便利贴等。可自由选配多款 功能性挂件,轻松打造办公专属环境。

Enjoy it series pays attention to the versatility of the product. The thickness of the partition module is 45mm, which can be used for nailing contacts, posters, photos, sticky notes, etc. A variety of functional pendants can be freely selected to easily create an office-specific environment.