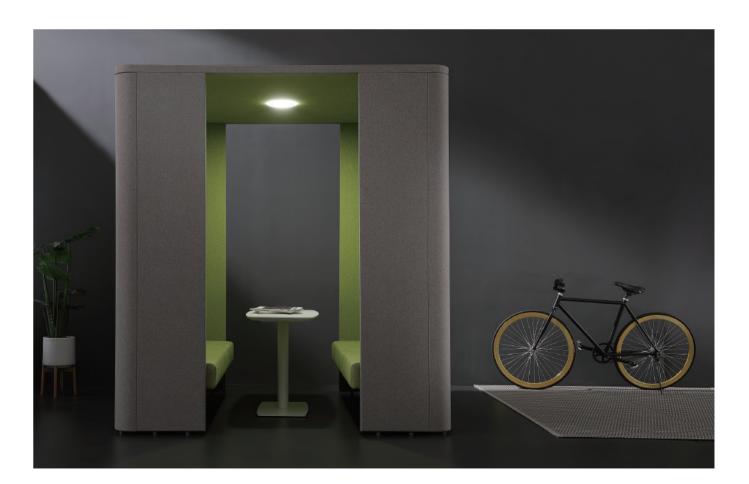

Product Model: ENJ-WHA

ENJ-TPH

乐享电话亭,让你随时进入一个私密的沟通环境,不会影响其他人。顶部设置LED光源,提供柔和舒适光线;书写挂板元素,可及时记录重要交流信息。同时贴心设计了腰部靠垫,让你在电话沟通时更惬意、更投入。

Enjoy it series telephone booth, let you always have access to a private communication environment, will not affect others. LED light source is set at the top to provide soft and comfortable light. Write the board elements to record important communication information in time. At the same time intimate design of the waist cushion for leaning on, let you in the telephone communication more comfortable, more involved.

Product Model: ENJ-TPH

通过环保隔音板与彩色扪布结合,创立一个无需对建筑进行任何物理改造的工作间。 可作为独立非正式会议空间,或休闲洽谈区域,为员工提供自由的办公环境选择。顶端配备了智能LED 灯光,三段明暗调节,你可根据工作状态进行任意调配。

Through the combination of environmental sound insulation board and color cloth, we create a workshop without any physical transformation of the building. It can be used as an independent informal meeting space or a leisure negotiation area to provide employees with a free choice of office environment. The top is equipped with intelligent LED light, three stages of dimming, you can adjust according to the working state.