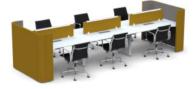

乐享产品形态多变,其原创设计为用户创造了一系列精彩的办公体验。屏风转 角除了常规圆角设计,同时研发了直角方柱连接工作站,简洁设计脱离繁复, 节约成本,带来舒适、安静的工作环境。120°工位以落地屏风保护隐私,直角单 排、双排屏风工位让你更专注工作......

Enjoy it series, the product shape is changeable, its original design creates a series of wonderful office experience for users. In addition to the conventional rounded corner design, the screen corner has also developed square columns are connected to the workstation. The compact design is more complicated and cost-effective, resulting in a comfortable and quiet working environment. 120° workstation protects privacy with floor screen, right angle single side workstation, double side partition workstation, let you more focused on work...

Product Model: ENJ-WTA-B1

-乐享屏风(35mm厚) Enjoy it series partition (35mm)

-乐享直角方柱(45 × 66) Enjoy it series square columns  $(45 \times 66)$ 

-NHT66屏风(面盖扪布) NHT66 partition (cover with fabric partition)

Enjoy it +