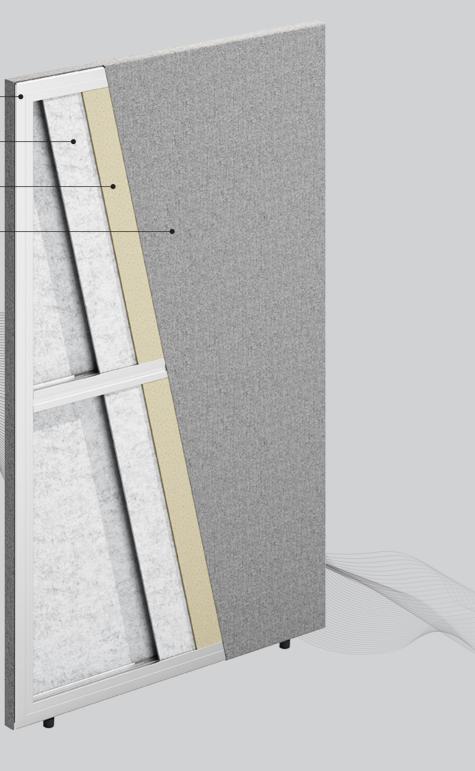

6063 aluminium alloy 聚酯纤维吸音板 Polyester fiber acoustic board

6063铝合金

海绵 Foam

纺织纤维 Textile fibre

乐享产品关注噪音对员工办公效率的影响,建立独立 且安静的办公空间。外布面内铝框设计的高屏风模块, 结构安全稳定,集合了布面、海绵层、吸音板等多重吸 音材料,能有效降低办公室噪音与视觉干扰,提高工作 效率。

在制作过程中贯彻健康环保的理念,采用优质铝合金 及配件、环保面料和特殊扪布工艺,远离甲醛、苯、重金 属等有害物质,让员工呼吸自然清新的空气。通过配件 的不同组合及替换回收,使产品的利用率和使用率大 大提升。

Enjoy it series pays attention to the impact of noise on employee productivity and establish an independent and quiet office space. The high partition module designed by the aluminum frame inside the outer cloth has a safe and stable structure, and integrates multiple sound absorbing materials such as cloth surface, sponge layer and sound absorbing panel, which can effectively reduce office noise and visual interference and improve work efficiency.

In the production process, the concept of health and environmental protection is adopted. High-quality aluminum alloys and accessories, environmentally friendly fabrics and special crepe fabrics are used to keep away from harmful substances such as formaldehyde, benzene and heavy metals, allowing employees to breathe naturally fresh air. Through the different combinations and replacement of accessories, the utilization rate and utilization rate of the products are greatly improved.