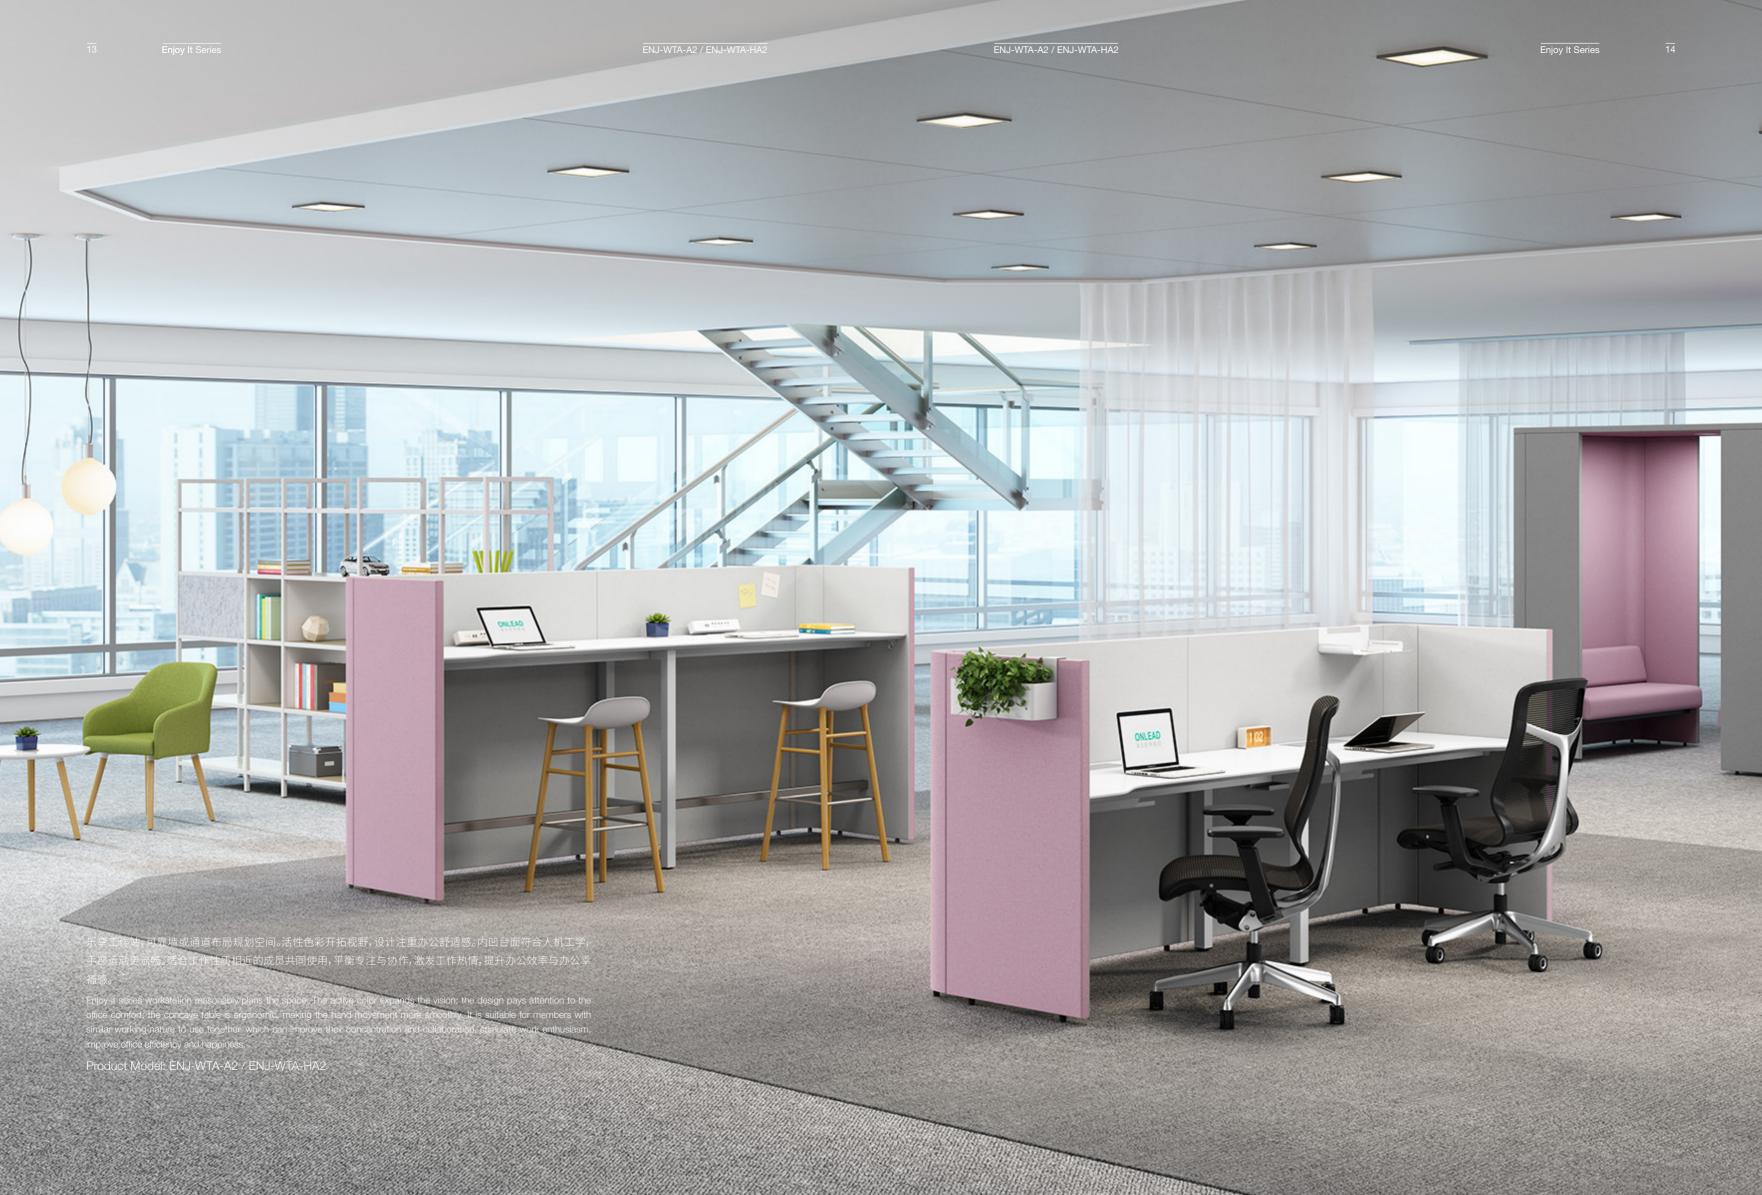

### 乐享弧形面板造型,坐人处内凹设计,遵循手部活动的规律习惯,手部活动范围 更为合理与舒适,更符合人机工学。

The curved panel shape of Enjoy it series, sitting in the concave design, follows the regular habits of hand activities, the range of hand activities is more reasonable and comfortable, more ergonomics.

### 面板边形截面图Panel edge section

转角突破性采用R120mm圆角连接,屏风带圆润的 边线(R4mm)圆角,使得乐享系列整体线条更柔和, 不同于传统金属边框屏风给人的冷硬感。

The corner breakthrough adopts R120mm round connection, and the partition with the rounded edge (R4mm) rounded corner makes the overall line of the music enjoyment series softer, which is different from the chilly feeling of the traditional metal frame screen.

乐享注重产品的多功能性,屏风模块厚度为45mm, 可钉通讯录、海报、照片、便利贴等。可自由选配多款 功能性挂件,轻松打造办公专属环境。

Enjoy it series pays attention to the versatility of the product. The thickness of the partition module is 45mm, which can be used for nailing contacts, posters, photos, sticky notes, etc. A variety of functional pendants can be freely selected to easily create an office-specific environment.