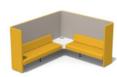

Product Model: ENJ-WTA-HA3

ENJ-WTB-A6 / ENJ-KJ-L

乐享1-3位高背沙发,造型简约,轻松地创造 私密空间,可单独或组合使用,也可搭配茶 几打造洽谈空间,灵活多变。沙发模块悬浮 设计更显灵动,令双脚活动自如,底部空间 更容易清理打扫。坐垫下端配置了双USB充 电口,设计细节贴心。适用于办公休闲或等 候接待等公共区域。

Enjoy it series 1-3 seaters high back sofa, Modeling simple, create intimate spaces easily, can be used alone or in combination, can also match tea table to make negotiate space, more flexible. Sofa module floating design more flexible, make your feet to move freely, the bottom space is easier to clean. The below of the cushion is equipped with a double USB charging port, design details more considerate. Suitable for office leisure or waiting for reception and other public areas.

Product Model: ENJ-3SA

ENJ-5SA

乐享5人位沙发组合,打造L型商务休闲洽谈空间。高背和宽座设计,创造舒适惬意的坐、 谈体验。沙发转角位置设计了储物盒,打开可存放杂志、文具等物品,合上可当作小茶几 使用。顶角处带多功能集成插座设计,满足手机、电脑等充电需求。

Enjoy it series 5 seaters sofa combination, create L shape business leisure negotiation space. High back and wide seat design, create a comfortable sitting and talking experience. Sofa corner position designed storage box, magazine, stationery and other items can be stored after opening, when closed, can be used as small tea table. Top corner with multi-function integrated socket design, to meet the charging needs of mobile phones and laptops.