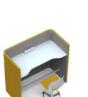

Working, negotiating and having a midday rest in the 45mm thickness partition will help you get away from the noisy environment and enjoy your work all the time.

Product Model: ENJ-DC

乐享单排高位工作站,创建了一种进阶的健康办公方式——高坐姿工 作模式,使人更容易集中精神投入工作。台面高度为1050mm,同样 适合站立办公,无需升降机构,也能轻松实现坐与站姿切换。标配夹 桌式插座,台面插线更便捷。台下带不锈钢脚踏管,妥善安放双脚,让 坐感与常规高度产品一样,舒适稳定,并可定制MFC储物板。

Enjoy it series, single row of high workstation, creates a healthy working mode - high sitting work mode, making people concentrate on work easily. It is also suitable for standing working because of high table top with 1050mm height. You can easily change your sitting and standing posture even no lifting mechanism. Table top has installed the standard clip-table socket for conveniently plugging the sockets. There has stainless steel foot tube under. So the sense of sitting is same as the usual height, comfortable and stable, and can be customized into MFC storage board.