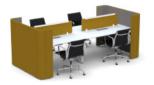

U形台面进行了功能性分区,前端台面内凹造型设计,遵循手部活动规律,左或后侧可摆放文件物品、盆栽,合理空间分配,让身体动线更流畅自如。前方融入洽谈沙发,构筑宽敞自在的商务空间。

在45mm厚度屏风下工作、洽谈、午休,让你脱离嘈 杂环境,时刻乐享办公。

Enjoy it DC executive space with the innovative design, breaks through the usual office environment and becomes a unique scenery in the office.

U-shaped table is divided into different functional areas with concave shape design in the front table, which follows human activity habits. Therefore, documents, potted plants can be placed on the left or back side successfully accessing to a more reasonable space allocation, and making the body activity more smoothly and freely. Moreover, the front negotiation sofa can build a spacious and comfortable business space.

Working, negotiating and having a midday rest in the 45mm thickness partition will help you get away from the noisy environment and enjoy your work all the time.

Product Model: ENJ-DC

乐享单排高位工作站,创建了一种进阶的健康办公方式——高坐姿工 作模式,使人更容易集中精神投入工作。台面高度为1050mm,同样 适合站立办公,无需升降机构,也能轻松实现坐与站姿切换。标配夹 桌式插座,台面插线更便捷。台下带不锈钢脚踏管,妥善安放双脚,让 坐感与常规高度产品一样,舒适稳定,并可定制MFC储物板。