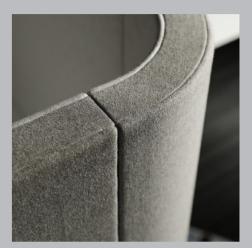

### 面板边形截面图Panel edge section

转角突破性采用R120mm圆角连接,屏风带圆润的 边线(R4mm)圆角,使得乐享系列整体线条更柔和, 不同于传统金属边框屏风给人的冷硬感。

The corner breakthrough adopts R120mm round connection, and the partition with the rounded edge (R4mm) rounded corner makes the overall line of the music enjoyment series softer, which is different from the chilly feeling of the traditional metal frame screen.