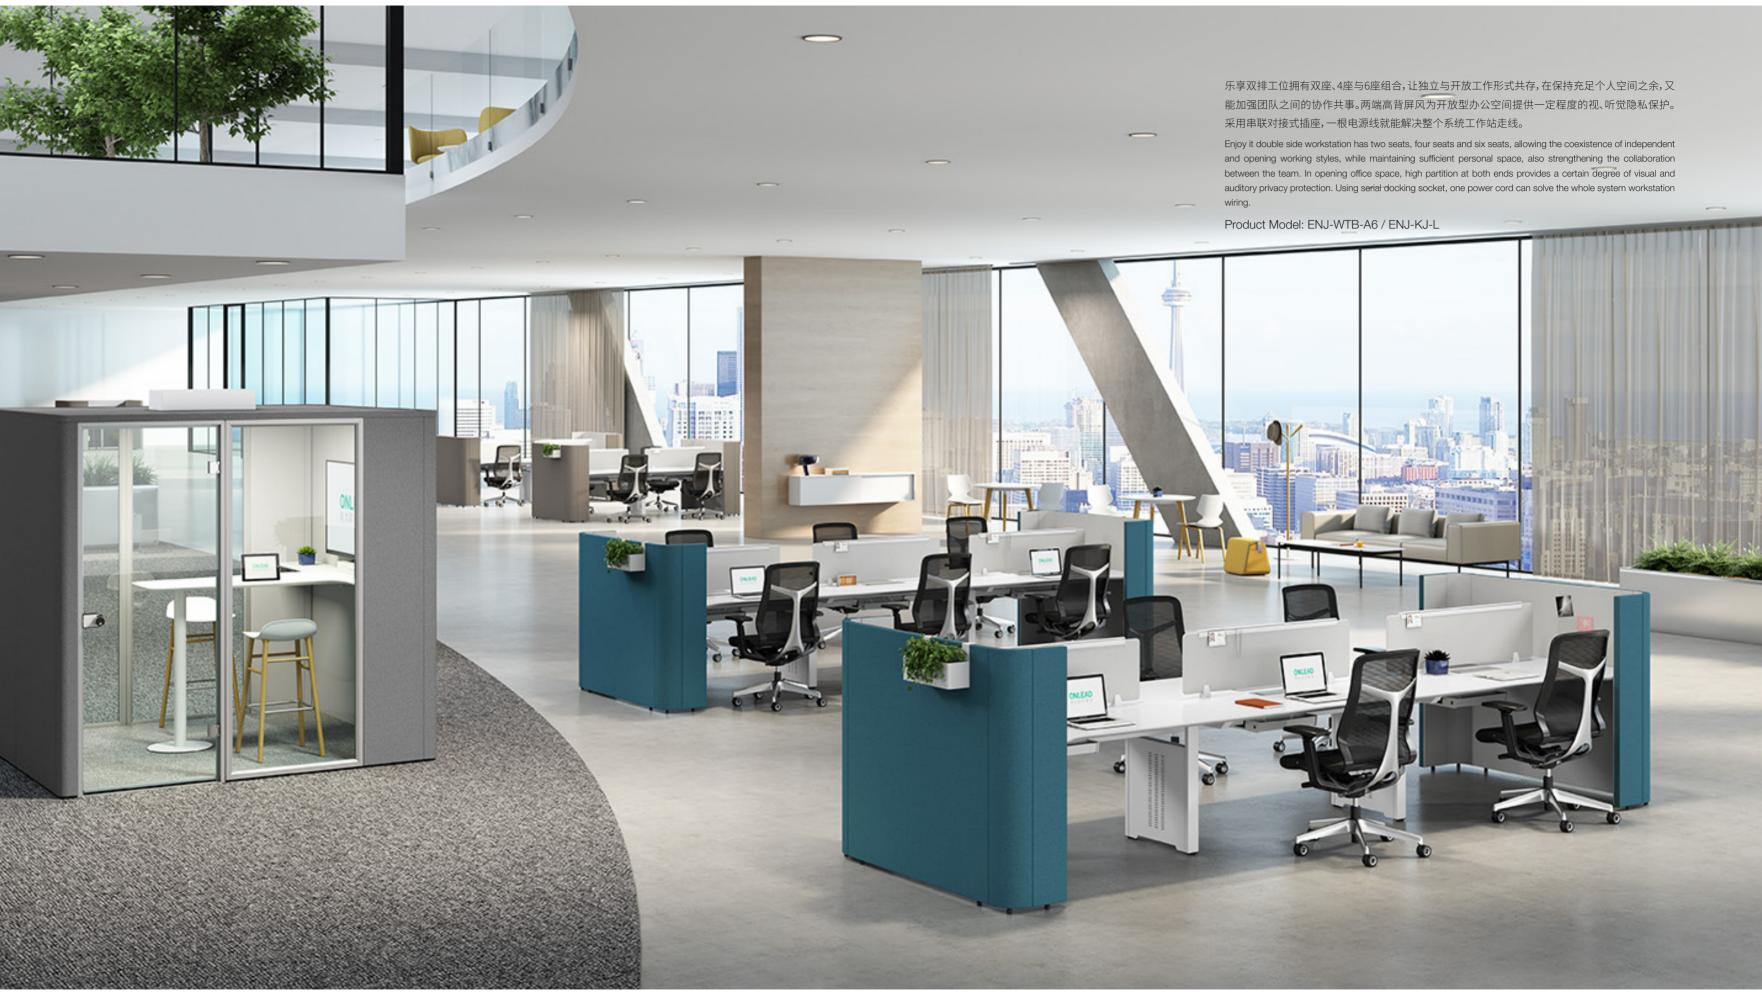

乐享线路系统设计流畅,隐藏式走线安全便捷、检修方便,且 不影响整体美观。工作站采用串联对接式插座,一根电源线就 能解决系统工作站走线。

夹桌式插座设计,满足多个端口需求,无需弯腰插线,接电、充 电更轻松。

台面采用HO铝盒金线盖两端出线,保持台面整洁,线盖下降 全程自带缓冲功能。

The Enjoy it series wire system is designed to be smooth, and the hidden wiring is safe and convenient, easy to repair, and does not affect the overall appearance. The workstation uses a series of docking sockets, and a power cord can solve the system workstation wiring.

The clip-on socket design meets the needs of multiple ports, eliminating the need to bend the cable, making it easier to connect and charge.

The table top adopts the HO aluminum cable cover at both ends to keep the table surface clean and tidy, and the cable cover has a buffer function throughout the entire process.

Product Model: ENJ-WTA-HA3

ENJ-WTB-A6 / ENJ-KJ-L

乐享1-3位高背沙发,造型简约,轻松地创造 私密空间,可单独或组合使用,也可搭配茶 几打造洽谈空间,灵活多变。沙发模块悬浮 设计更显灵动,令双脚活动自如,底部空间 更容易清理打扫。坐垫下端配置了双USB充 电口,设计细节贴心。适用于办公休闲或等 候接待等公共区域。

Enjoy it series 1-3 seaters high back sofa, Modeling simple, create intimate spaces easily, can be used alone or in combination, can also match tea table to make negotiate space, more flexible. Sofa module floating design more flexible, make your feet to move freely, the bottom space is easier to clean. The below of the cushion is equipped with a double USB charging port, design details more considerate. Suitable for office leisure or waiting for reception and other public areas.