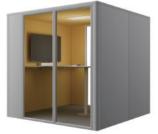

乐享办公岛,以现代办公风靡的高级格子间形式,打造独特的 私人办公领域。充分利用每一寸空间,满足独立办公需要,也 解决了移动工作人员对于临时办公场所的需求。高坐姿办公 或站立办公皆可,莱特护眼台灯、电源系统等优质配件,一应 俱全。顶端加入了磨砂亚克力天窗,适当引入外部光源,打破 空间封闭感,让办公更轻松。

Enjoy it series office island, with the modern office popular high - class cubicle form, to create a unique private office area. Make full use of every inch of space to meet the needs of independent office, but also solve the need of mobile workers for temporary office space. High sitting office or standing office can be, light series eye protection lamp, power system and other high quality accessories, all ready. Acrylic panels are added at the top, and external light sources are introduced to break the sense of space closure and make the office more relaxed.

Product Model: ENJ-WHA

ENJ-TPH

乐享电话亭,让你随时进入一个私密的沟通环境,不会影响其他人。顶部设置LED光源,提供柔和舒适光线;书写挂板元素,可及时记录重要交流信息。同时贴心设计了腰部靠垫,让你在电话沟通时更惬意、更投入。

Enjoy it series telephone booth, let you always have access to a private communication environment, will not affect others. LED light source is set at the top to provide soft and comfortable light. Write the board elements to record important communication information in time. At the same time intimate design of the waist cushion for leaning on, let you in the telephone communication more comfortable, more involved.

Product Model: ENJ-TPH

通过环保隔音板与彩色扪布结合,创立一个无需对建筑进行任何物理改造的工作间。 可作为独立非正式会议空间,或休闲洽谈区域,为员工提供自由的办公环境选择。顶端配备了智能LED 灯光,三段明暗调节,你可根据工作状态进行任意调配。

Through the combination of environmental sound insulation board and color cloth, we create a workshop without any physical transformation of the building. It can be used as an independent informal meeting space or a leisure negotiation area to provide employees with a free choice of office environment. The top is equipped with intelligent LED light, three stages of dimming, you can adjust according to the working state.