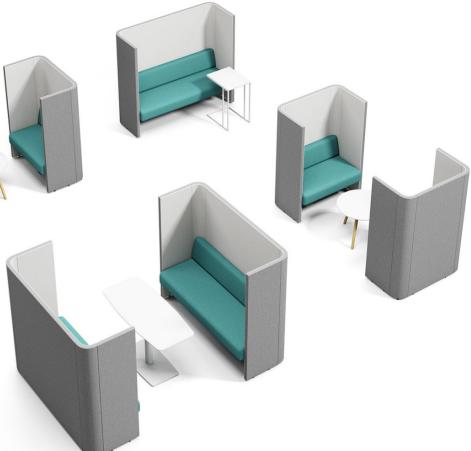

Consider the importance of negotiating privacy, we designed such a simple and extremely hidden sense of negotiation space, high partition sound absorption design, respect each participant's conversation, avoid conversation leaks, it doesn't influence other work either, The floating sofa is soft and comfortable, keep you engaged in your work conversation.

Product Model: ENJ-NTC-4SA

洽谈桌以纤稳圆柱脚和屏风固定,桌面配置夹桌式插座,提供联电、联网等便利。台面下设隐藏式走

Negotiation table with fiber stable cylindrical feet and screen fixed, table top with chuck table type socket, provide electricity, networking and other convenience. Hidden wire under the table, surface cable cover can be