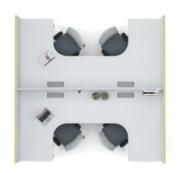

乐享产品形态多变,其原创设计为用户创造了一系列精彩的办公体验。屏风转 角除了常规圆角设计,同时研发了直角方柱连接工作站,简洁设计脱离繁复, 节约成本,带来舒适、安静的工作环境。120°工位以落地屏风保护隐私,直角单 排、双排屏风工位让你更专注工作......

Enjoy it series, the product shape is changeable, its original design creates a series of wonderful office experience for users. In addition to the conventional rounded corner design, the screen corner has also developed square columns are connected to the workstation. The compact design is more complicated and cost-effective, resulting in a comfortable and quiet working environment. 120° workstation protects privacy with floor screen, right angle single side workstation, double side partition workstation, let you more focused on work...

Product Model: ENJ-WTA-B1

-乐享屏风(35mm厚) Enjoy it series partition (35mm)

-乐享直角方柱(45 × 66) Enjoy it series square columns  $(45 \times 66)$ 

-NHT66屏风(面盖扪布) NHT66 partition (cover with fabric partition)

Enjoy it +