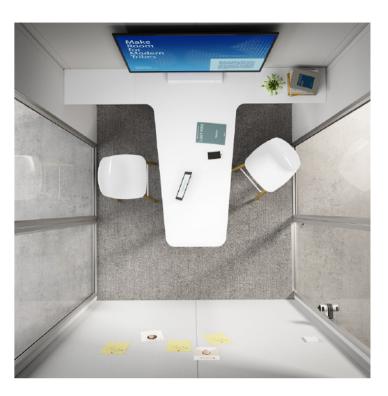

ENJ-KJ-M

乐享封闭型洽谈空间可选布屏风或玻璃隔墙为基材,打造私密性办公沟通场所。小型会议、非公开洽谈等场景都能在此处实现。清新空气循环设计,营造自在怡人的畅谈环境。线路系统设施齐全,可安装多媒体液晶显示 屏,实时多方位互动,创建智慧办公交流平台。

Enjoy it series, closed-type negotiation space, optional cloth screen or glass partition wall as the substrate to create a private office communication place. Small meetings, private meetings, and other scenarios can be implemented here. The fresh air circulation design creates a pleasant and casual environment. The line system is fully equipped, can install multimedia LCD screen, real-time multi-directional interaction, create a smart office communication platform.

Product Model: ENJ-KJ-M

通风循环示意图 Ventilation cycle diagram

整体融入人机工学设计,建立人性、便捷的工作环境。站坐皆宜,释放身心。使 用新风循环系统,静音设计,为你的工作活力持续护航。多媒体系统支持工作 项目深入探讨,工作伙伴之间无拘束交流,散发创造性思维,高效解决各种工 作难题。

The whole integration of ergonomics design creates a humane and convenient working environment. It suits both standing and sitting. Use the fresh air circulation system, quiet design, for your work vitality continuous escort. Multimedia system supports in-depth discussion of work projects, free communication between work partners, dissemination of creative thinking, and efficient solution of various work problems.