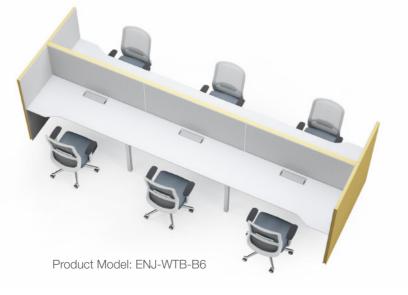

ENJ-WTB-A4 工作站 3090W × 1490D × 1200H 3290W × 1590D × 1200H 3490W × 1690D × 1200H

ENJ-WTA-A3 工作站

ENJ-WTA-HA3 工作站 4290W × 760D × 1380H 4590W × 810D × 1380H 4890W × 860D × 1380H

ENJ-WTB-A6 工作站 4590W × 1490D × 1200H 4890W × 1590D × 1200H 5190W × 1690D × 1200H