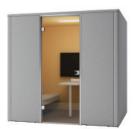

ENJ-KJ-M

乐享封闭型洽谈空间可选布屏风或玻璃隔墙为基材,打造私密性办公沟通场所。小型会议、非公开洽谈等场景都能在此处实现。清新空气循环设计,营造自在怡人的畅谈环境。线路系统设施齐全,可安装多媒体液晶显示 屏,实时多方位互动,创建智慧办公交流平台。

Enjoy it series, closed-type negotiation space, optional cloth screen or glass partition wall as the substrate to create a private office communication place. Small meetings, private meetings, and other scenarios can be implemented here. The fresh air circulation design creates a pleasant and casual environment. The line system is fully equipped, can install multimedia LCD screen, real-time multi-directional interaction, create a smart office communication platform.

Product Model: ENJ-KJ-M

通风循环示意图 Ventilation cycle diagram

整体融入人机工学设计,建立人性、便捷的工作环境。站坐皆宜,释放身心。使 用新风循环系统,静音设计,为你的工作活力持续护航。多媒体系统支持工作 项目深入探讨,工作伙伴之间无拘束交流,散发创造性思维,高效解决各种工 作难题。

The whole integration of ergonomics design creates a humane and convenient working environment. It suits both standing and sitting. Use the fresh air circulation system, quiet design, for your work vitality continuous escort. Multimedia system supports in-depth discussion of work projects, free communication between work partners, dissemination of creative thinking, and efficient solution of various work problems.