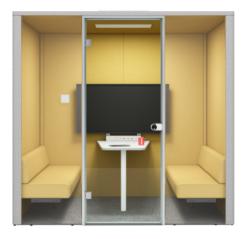

ENJ-KJ-M

乐享封闭型洽谈空间可选布屏风或玻璃隔墙为基材,打造私密性办公沟通场所。小型会议、非公开洽谈等场景都能在此处实现。清新空气循环设计,营造自在怡人的畅谈环境。线路系统设施齐全,可安装多媒体液晶显示 屏,实时多方位互动,创建智慧办公交流平台。

Enjoy it series, closed-type negotiation space, optional cloth screen or glass partition wall as the substrate to create a private office communication place. Small meetings, private meetings, and other scenarios can be implemented here. The fresh air circulation design creates a pleasant and casual environment. The line system is fully equipped, can install multimedia LCD screen, real-time multi-directional interaction, create a smart office communication platform.

Product Model: ENJ-KJ-M

通风循环示意图 Ventilation cycle diagram

整体融入人机工学设计,建立人性、便捷的工作环境。站坐皆宜,释放身心。使 用新风循环系统,静音设计,为你的工作活力持续护航。多媒体系统支持工作 项目深入探讨,工作伙伴之间无拘束交流,散发创造性思维,高效解决各种工 作难题。

The whole integration of ergonomics design creates a humane and convenient working environment. It suits both standing and sitting. Use the fresh air circulation system, quiet design, for your work vitality continuous escort. Multimedia system supports in-depth discussion of work projects, free communication between work partners, dissemination of creative thinking, and efficient solution of various work problems.