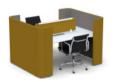

乐享产品形态多变,其原创设计为用户创造了一系列精彩的办公体验。屏风转 角除了常规圆角设计,同时研发了直角方柱连接工作站,简洁设计脱离繁复, 节约成本,带来舒适、安静的工作环境。120°工位以落地屏风保护隐私,直角单 排、双排屏风工位让你更专注工作......

Enjoy it series, the product shape is changeable, its original design creates a series of wonderful office experience for users. In addition to the conventional rounded corner design, the screen corner has also developed square columns are connected to the workstation. The compact design is more complicated and cost-effective, resulting in a comfortable and quiet working environment. 120° workstation protects privacy with floor screen, right angle single side workstation, double side partition workstation, let you more focused on work...

Product Model: ENJ-WTA-B1

-乐享屏风(35mm厚) Enjoy it series partition (35mm)

-乐享直角方柱(45 × 66) Enjoy it series square columns  $(45 \times 66)$ 

-NHT66屏风(面盖扪布) NHT66 partition (cover with fabric partition)

Enjoy it +