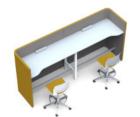

Working, negotiating and having a midday rest in the 45mm thickness partition will help you get away from the noisy environment and enjoy your work all the time.

Product Model: ENJ-DC

乐享单排高位工作站,创建了一种进阶的健康办公方式——高坐姿工 作模式,使人更容易集中精神投入工作。台面高度为1050mm,同样 适合站立办公,无需升降机构,也能轻松实现坐与站姿切换。标配夹 桌式插座,台面插线更便捷。台下带不锈钢脚踏管,妥善安放双脚,让 坐感与常规高度产品一样,舒适稳定,并可定制MFC储物板。

Enjoy it series, single row of high workstation, creates a healthy working mode - high sitting work mode, making people concentrate on work easily. It is also suitable for standing working because of high table top with 1050mm height. You can easily change your sitting and standing posture even no lifting mechanism. Table top has installed the standard clip-table socket for conveniently plugging the sockets. There has stainless steel foot tube under. So the sense of sitting is same as the usual height, comfortable and stable, and can be customized into MFC storage board.

Product Model: ENJ-WTA-HA3

ENJ-WTB-A6 / ENJ-KJ-L

乐享1-3位高背沙发,造型简约,轻松地创造 私密空间,可单独或组合使用,也可搭配茶 几打造洽谈空间,灵活多变。沙发模块悬浮 设计更显灵动,令双脚活动自如,底部空间 更容易清理打扫。坐垫下端配置了双USB充 电口,设计细节贴心。适用于办公休闲或等 候接待等公共区域。

Enjoy it series 1-3 seaters high back sofa, Modeling simple, create intimate spaces easily, can be used alone or in combination, can also match tea table to make negotiate space, more flexible. Sofa module floating design more flexible, make your feet to move freely, the bottom space is easier to clean. The below of the cushion is equipped with a double USB charging port, design details more considerate. Suitable for office leisure or waiting for reception and other public areas.