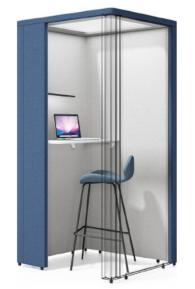

Product Model: ENJ-WHA

ENJ-TPH

乐享电话亭,让你随时进入一个私密的沟通环境,不会影响其他人。顶部设置LED光源,提供柔和舒适光线;书写挂板元素,可及时记录重要交流信息。同时贴心设计了腰部靠垫,让你在电话沟通时更惬意、更投入。

Enjoy it series telephone booth, let you always have access to a private communication environment, will not affect others. LED light source is set at the top to provide soft and comfortable light. Write the board elements to record important communication information in time. At the same time intimate design of the waist cushion for leaning on, let you in the telephone communication more comfortable, more involved.

Product Model: ENJ-TPH

通过环保隔音板与彩色扪布结合,创立一个无需对建筑进行任何物理改造的工作间。 可作为独立非正式会议空间,或休闲洽谈区域,为员工提供自由的办公环境选择。顶端配备了智能LED 灯光,三段明暗调节,你可根据工作状态进行任意调配。

Through the combination of environmental sound insulation board and color cloth, we create a workshop without any physical transformation of the building. It can be used as an independent informal meeting space or a leisure negotiation area to provide employees with a free choice of office environment. The top is equipped with intelligent LED light, three stages of dimming, you can adjust according to the working state.