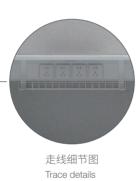

乐享线路系统设计流畅,隐藏式走线安全便捷、检修方便,且 不影响整体美观。工作站采用串联对接式插座,一根电源线就 能解决系统工作站走线。

夹桌式插座设计,满足多个端口需求,无需弯腰插线,接电、充 电更轻松。

台面采用HO铝盒金线盖两端出线,保持台面整洁,线盖下降 全程自带缓冲功能。

The Enjoy it series wire system is designed to be smooth, and the hidden wiring is safe and convenient, easy to repair, and does not affect the overall appearance. The workstation uses a series of docking sockets, and a power cord can solve the system workstation wiring.

The clip-on socket design meets the needs of multiple ports, eliminating the need to bend the cable, making it easier to connect and charge.

The table top adopts the HO aluminum cable cover at both ends to keep the table surface clean and tidy, and the cable cover has a buffer function throughout the entire process.