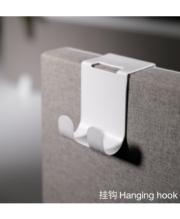

乐享注重产品的多功能性,屏风模块厚度为45mm, 可钉通讯录、海报、照片、便利贴等。可自由选配多款 功能性挂件,轻松打造办公专属环境。

Enjoy it series pays attention to the versatility of the product. The thickness of the partition module is 45mm, which can be used for nailing contacts, posters, photos, sticky notes, etc. A variety of functional pendants can be freely selected to easily create an office-specific environment.