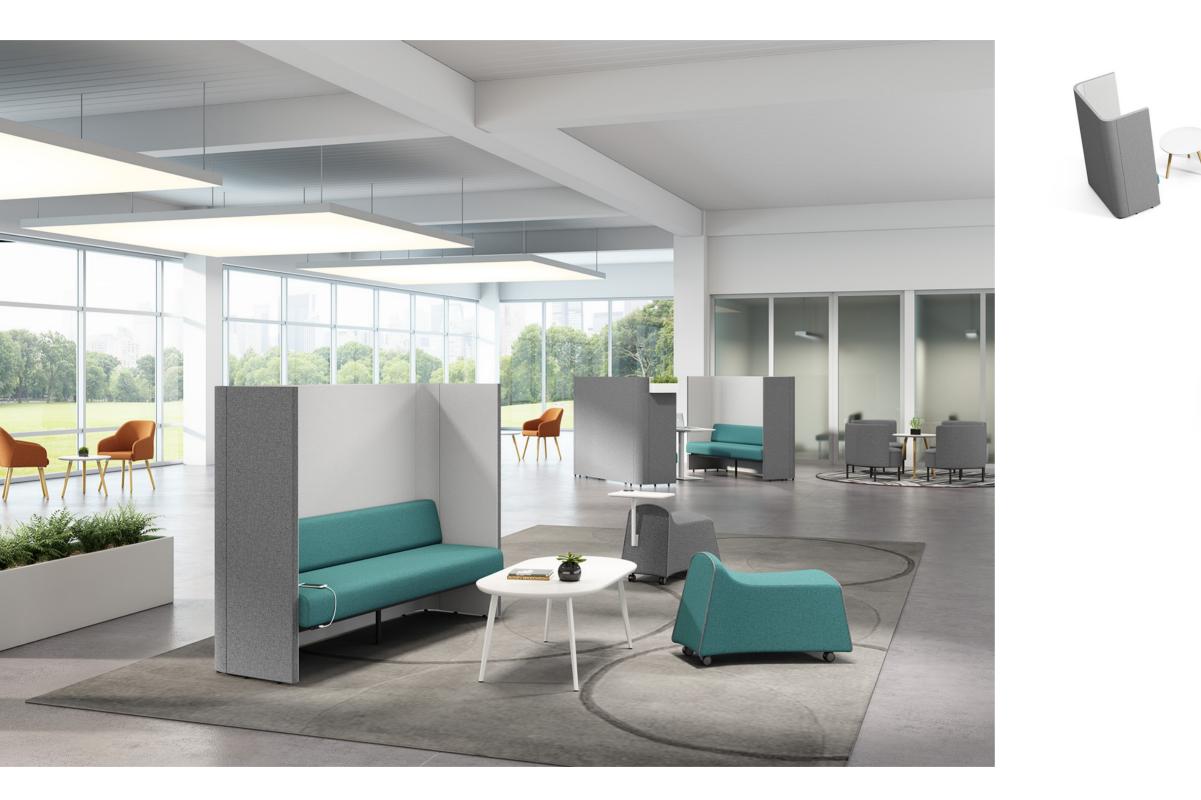

Consider the importance of negotiating privacy, we designed such a simple and extremely hidden sense of negotiation space, high partition sound absorption design, respect each participant's conversation, avoid conversation leaks, it doesn't influence other work either, The floating sofa is soft and comfortable, keep you engaged in your work conversation.

Product Model: ENJ-NTC-4SA

洽谈桌以纤稳圆柱脚和屏风固定,桌面配置夹桌式插座,提供联电、联网等便利。台面下设隐藏式走

Negotiation table with fiber stable cylindrical feet and screen fixed, table top with chuck table type socket, provide electricity, networking and other convenience. Hidden wire under the table, surface cable cover can be