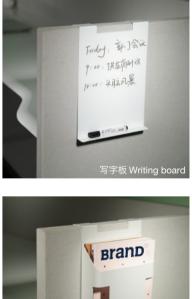

乐享注重产品的多功能性,屏风模块厚度为45mm, 可钉通讯录、海报、照片、便利贴等。可自由选配多款 功能性挂件,轻松打造办公专属环境。

Enjoy it series pays attention to the versatility of the product. The thickness of the partition module is 45mm, which can be used for nailing contacts, posters, photos, sticky notes, etc. A variety of functional pendants can be freely selected to easily create an office-specific environment.