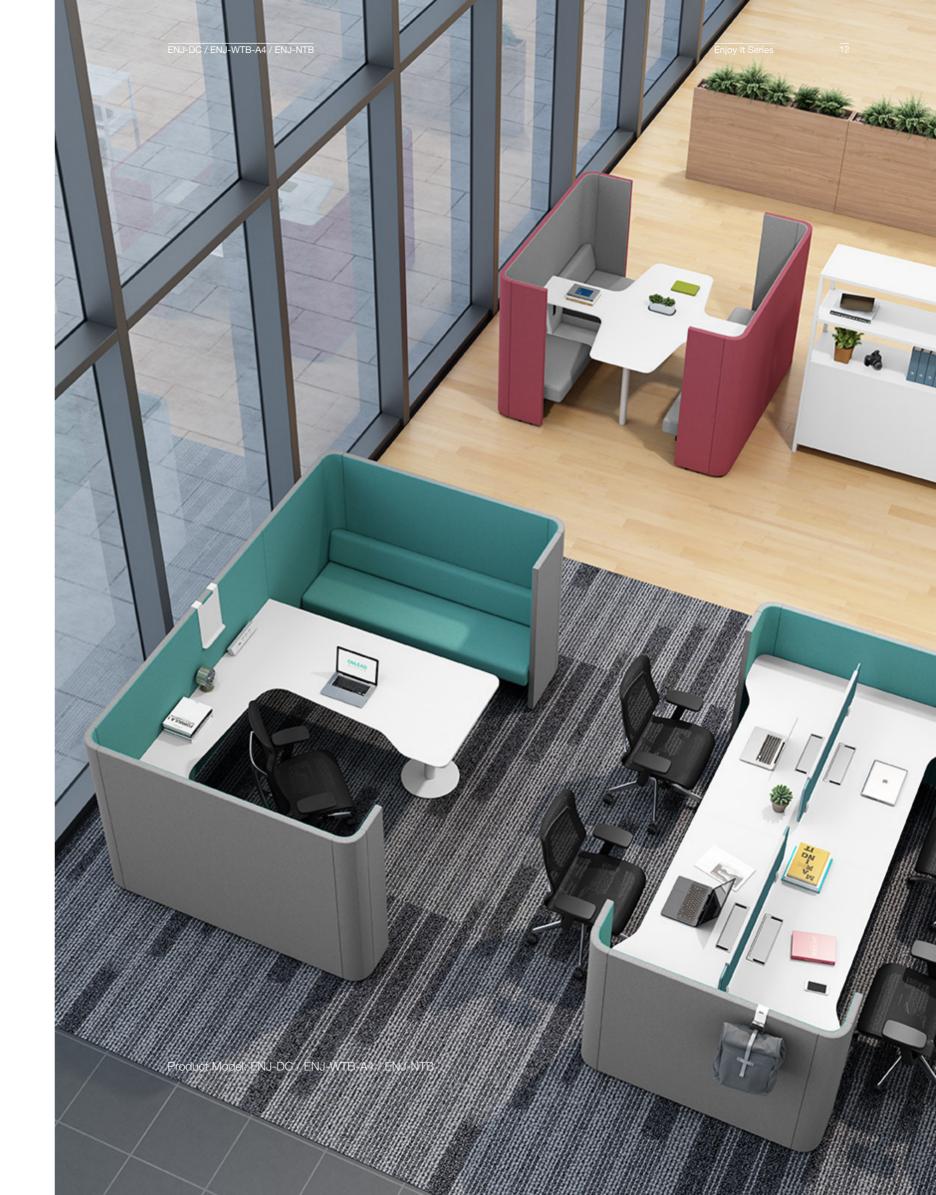

乐享,打破了办公空间严格的规划网格,同时满 足工作环境与企业人员需求之间的协调,创建 出动线灵活的工作空间。DA款行政空间以半开 放、高屏风设计,为管理者打造相对独立的工作 环境,不受外界干扰。当需协作讨论时,旁边的 开放洽谈空间随时派上用场。

Enjoy it series breaks the strict planning grid of office space, and at the same time meet the coordination between the work environment and the demand of enterprise personnel, create a flexible working space. The DA administrative space is designed with a semi-open and high-partition style to create a relatively independent working environment for managers, free from outside interference. When collaborative discussion, the open negotiation space next to it comes in handy.

Product Model: ENJ-NTA / ENJ-DA

LELE

C. LOWER CO. AL THE OWNER

DITEM CONTRACTOR OF THE OWNER

TELEVEL NORTHING DEPEND

THE REAL PROPERTY OF

ENJ-DB / ENJ-5SA

乐享DC行政空间以创新设计,突破常态办公,成为 办公场所中一道独特的风景。

U形台面进行了功能性分区,前端台面内凹造型设计,遵循手部活动规律,左或后侧可摆放文件物品、盆栽,合理空间分配,让身体动线更流畅自如。前方融入洽谈沙发,构筑宽敞自在的商务空间。

在45mm厚度屏风下工作、洽谈、午休,让你脱离嘈 杂环境,时刻乐享办公。

Enjoy it DC executive space with the innovative design, breaks through the usual office environment and becomes a unique scenery in the office.

U-shaped table is divided into different functional areas with concave shape design in the front table, which follows human activity habits. Therefore, documents, potted plants can be placed on the left or back side successfully accessing to a more reasonable space allocation, and making the body activity more smoothly and freely. Moreover, the front negotiation sofa can build a spacious and comfortable business space.