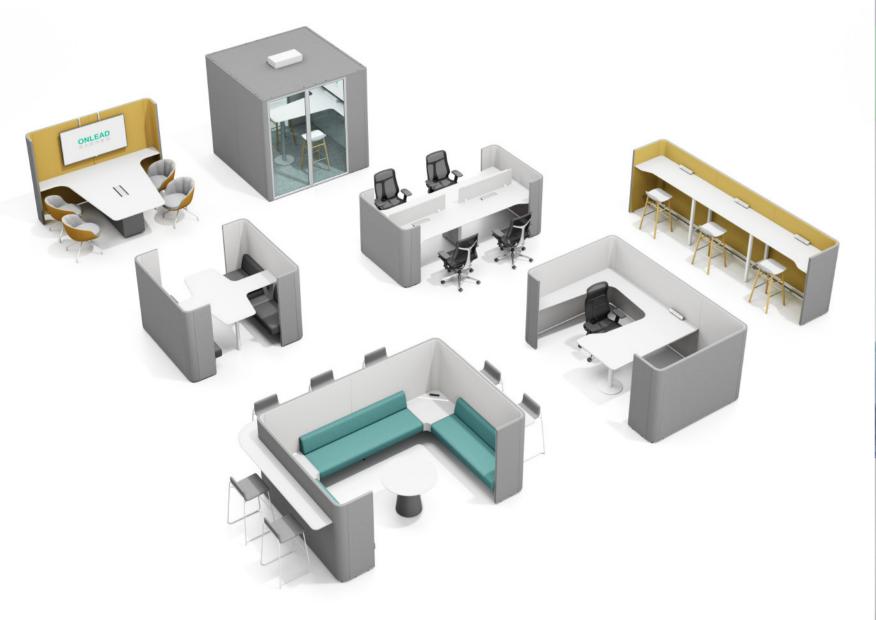

Enjoy it, it gives you more than that.

乐享系列是一款独一无二的原创产品,拥有丰富的产品线,包括行政桌、单双排工作站、单排 高位工作站、洽谈桌、空间产品、沙发等,满足办 公空间不同的需求。乐享系列目前已荣获多项 产品专利。

Enjoy it series is a unique original product, with a rich product line, including executive desk, single and double side workstation, single side high-level workstation, negotiation table, space product, sofa, etc., to meet the different needs of office space. Enjoy it series has been awarded a number of product patents.

乐享,打破了办公空间严格的规划网格,同时满 足工作环境与企业人员需求之间的协调,创建 出动线灵活的工作空间。DA款行政空间以半开 放、高屏风设计,为管理者打造相对独立的工作 环境,不受外界干扰。当需协作讨论时,旁边的 开放洽谈空间随时派上用场。

Enjoy it series breaks the strict planning grid of office space, and at the same time meet the coordination between the work environment and the demand of enterprise personnel, create a flexible working space. The DA administrative space is designed with a semi-open and high-partition style to create a relatively independent working environment for managers, free from outside interference. When collaborative discussion, the open negotiation space next to it comes in handy.