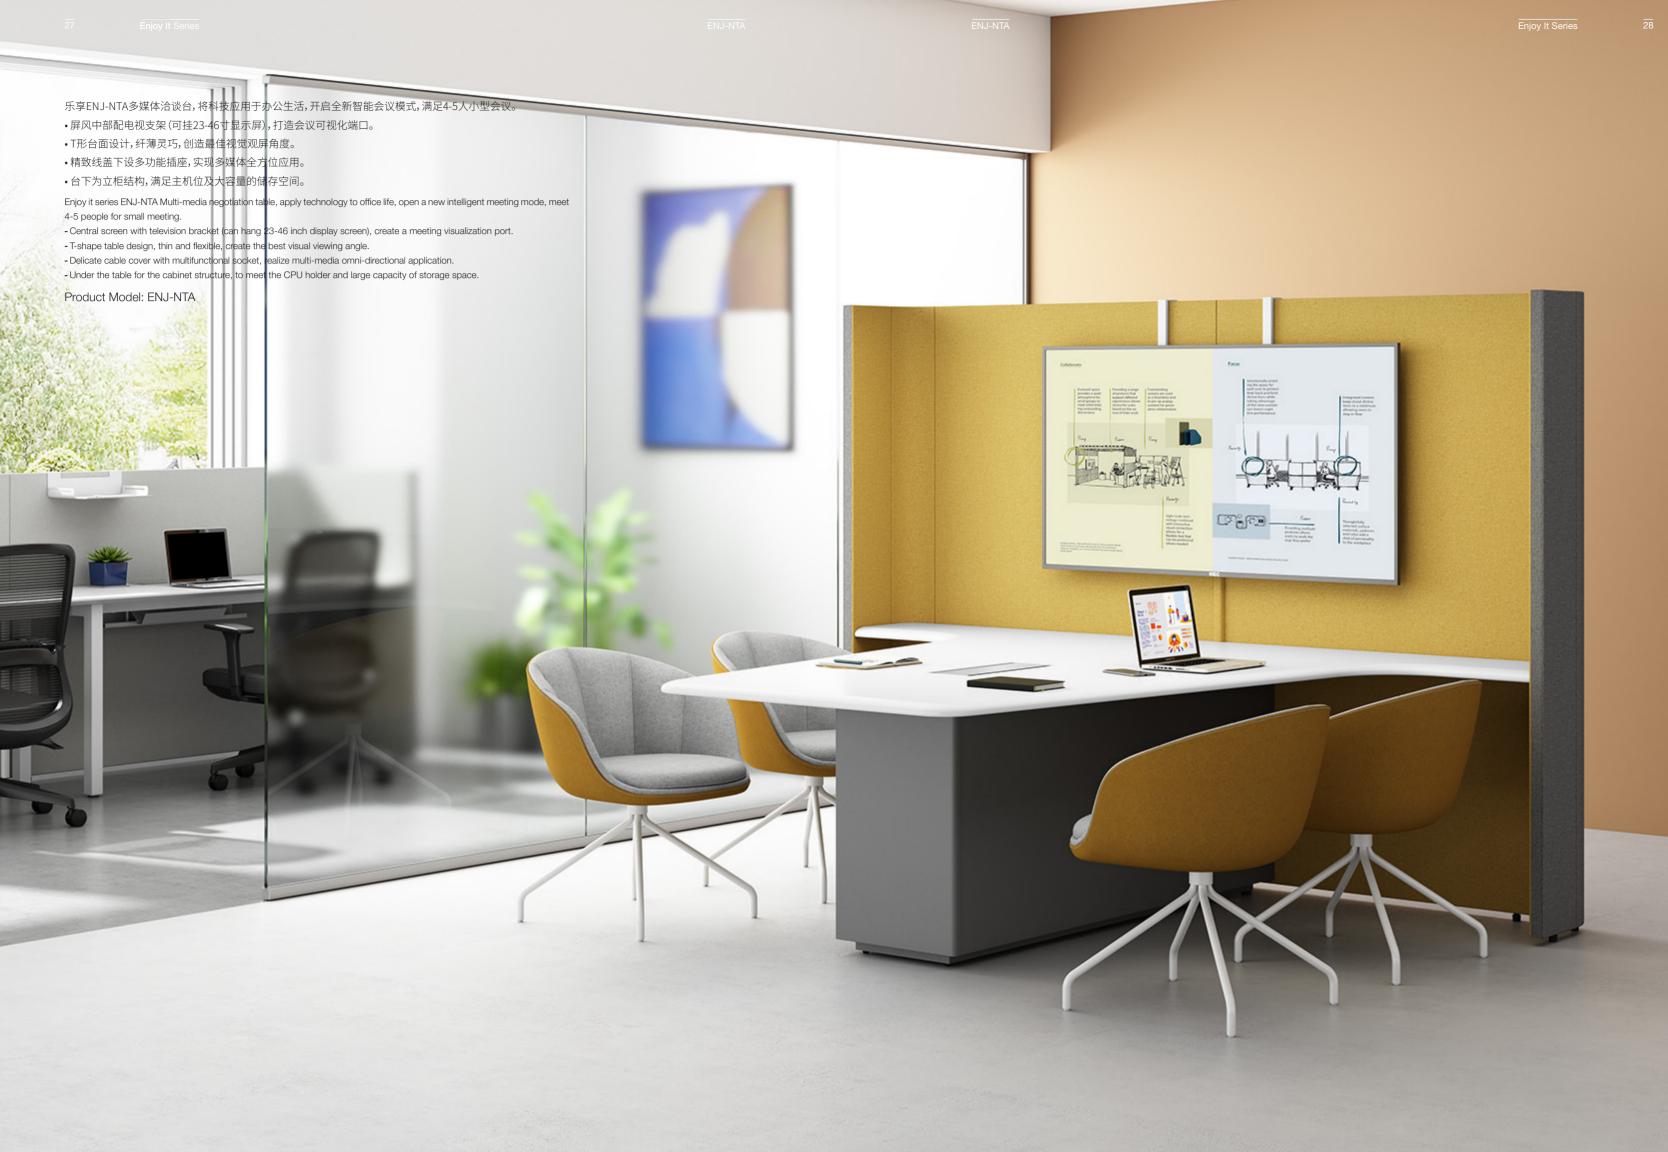

Product Model: ENJ-NTA / ENJ-DA

LELE

C. LOWER CO. AL THE OWNER

DITEM CONTRACTOR OF THE OWNER

TELEVEL NORTHING DEPEND

THE REAL PROPERTY OF

ENJ-DB / ENJ-5SA

乐享DC行政空间以创新设计,突破常态办公,成为 办公场所中一道独特的风景。

U形台面进行了功能性分区,前端台面内凹造型设计,遵循手部活动规律,左或后侧可摆放文件物品、盆栽,合理空间分配,让身体动线更流畅自如。前方融入洽谈沙发,构筑宽敞自在的商务空间。

在45mm厚度屏风下工作、洽谈、午休,让你脱离嘈 杂环境,时刻乐享办公。

Enjoy it DC executive space with the innovative design, breaks through the usual office environment and becomes a unique scenery in the office.

U-shaped table is divided into different functional areas with concave shape design in the front table, which follows human activity habits. Therefore, documents, potted plants can be placed on the left or back side successfully accessing to a more reasonable space allocation, and making the body activity more smoothly and freely. Moreover, the front negotiation sofa can build a spacious and comfortable business space.

Working, negotiating and having a midday rest in the 45mm thickness partition will help you get away from the noisy environment and enjoy your work all the time.

Product Model: ENJ-DC

乐享单排高位工作站,创建了一种进阶的健康办公方式——高坐姿工 作模式,使人更容易集中精神投入工作。台面高度为1050mm,同样 适合站立办公,无需升降机构,也能轻松实现坐与站姿切换。标配夹 桌式插座,台面插线更便捷。台下带不锈钢脚踏管,妥善安放双脚,让 坐感与常规高度产品一样,舒适稳定,并可定制MFC储物板。