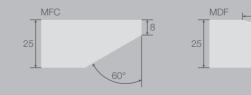

### 面板边形截面图Panel edge section

转角突破性采用R120mm圆角连接,屏风带圆润的 边线(R4mm)圆角,使得乐享系列整体线条更柔和, 不同于传统金属边框屏风给人的冷硬感。

The corner breakthrough adopts R120mm round connection, and the partition with the rounded edge (R4mm) rounded corner makes the overall line of the music enjoyment series softer, which is different from the chilly feeling of the traditional metal frame screen.