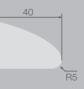

### 面板边形截面图Panel edge section

转角突破性采用R120mm圆角连接,屏风带圆润的 边线(R4mm)圆角,使得乐享系列整体线条更柔和, 不同于传统金属边框屏风给人的冷硬感。

The corner breakthrough adopts R120mm round connection, and the partition with the rounded edge (R4mm) rounded corner makes the overall line of the music enjoyment series softer, which is different from the chilly feeling of the traditional metal frame screen.