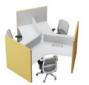

乐享产品形态多变,其原创设计为用户创造了一系列精彩的办公体验。屏风转 角除了常规圆角设计,同时研发了直角方柱连接工作站,简洁设计脱离繁复, 节约成本,带来舒适、安静的工作环境。120°工位以落地屏风保护隐私,直角单 排、双排屏风工位让你更专注工作......

Enjoy it series, the product shape is changeable, its original design creates a series of wonderful office experience for users. In addition to the conventional rounded corner design, the screen corner has also developed square columns are connected to the workstation. The compact design is more complicated and cost-effective, resulting in a comfortable and quiet working environment. 120° workstation protects privacy with floor screen, right angle single side workstation, double side partition workstation, let you more focused on work...

Product Model: ENJ-WTA-B1

-乐享屏风(35mm厚) Enjoy it series partition (35mm)

-乐享直角方柱(45 × 66) Enjoy it series square columns  $(45 \times 66)$ 

-NHT66屏风(面盖扪布) NHT66 partition (cover with fabric partition)

Enjoy it +