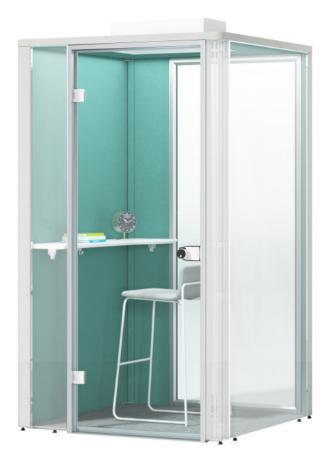

Product Model: ENJ-WHA

ENJ-TPH

乐享电话亭,让你随时进入一个私密的沟通环境,不会影响其他人。顶部设置LED光源,提供柔和舒适光线;书写挂板元素,可及时记录重要交流信息。同时贴心设计了腰部靠垫,让你在电话沟通时更惬意、更投入。

Enjoy it series telephone booth, let you always have access to a private communication environment, will not affect others. LED light source is set at the top to provide soft and comfortable light. Write the board elements to record important communication information in time. At the same time intimate design of the waist cushion for leaning on, let you in the telephone communication more comfortable, more involved.

Product Model: ENJ-TPH

通过环保隔音板与彩色扪布结合,创立一个无需对建筑进行任何物理改造的工作间。 可作为独立非正式会议空间,或休闲洽谈区域,为员工提供自由的办公环境选择。顶端配备了智能LED 灯光,三段明暗调节,你可根据工作状态进行任意调配。

Through the combination of environmental sound insulation board and color cloth, we create a workshop without any physical transformation of the building. It can be used as an independent informal meeting space or a leisure negotiation area to provide employees with a free choice of office environment. The top is equipped with intelligent LED light, three stages of dimming, you can adjust according to the working state.