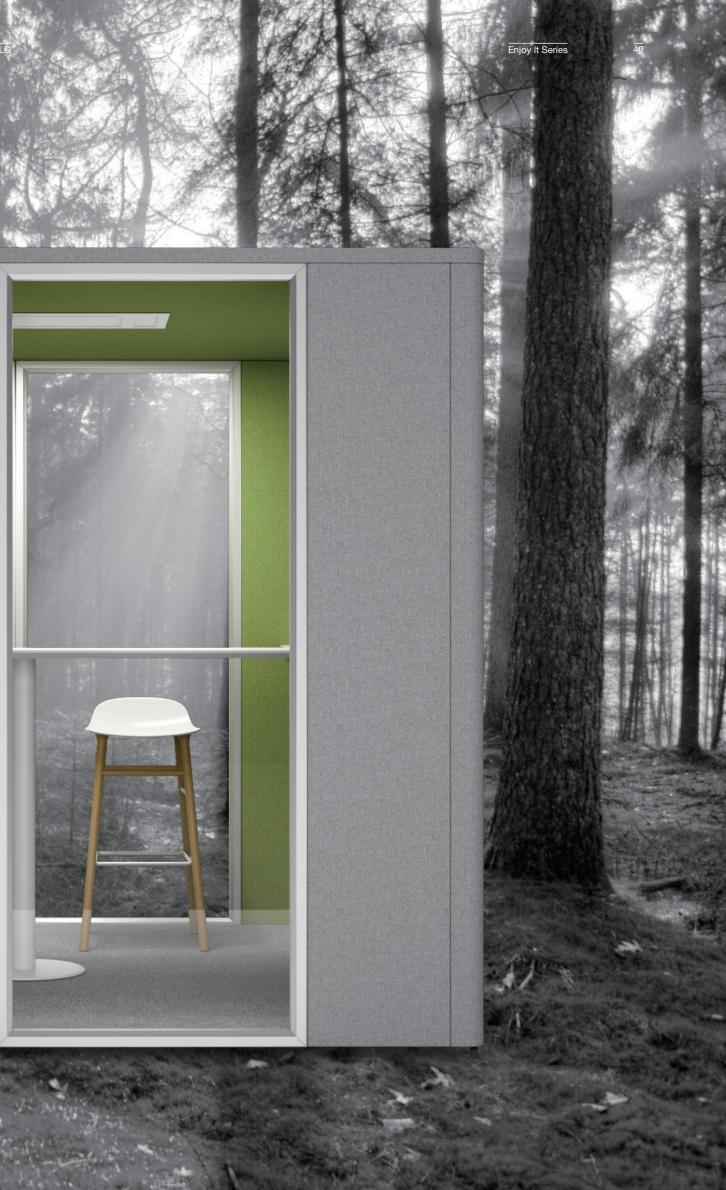

Enjoy it 乐享系列重新定义工作环境,轻松调节办公场所中私密与协作的平衡。 创新性全包覆式布面屏风设计,关注噪音、视线等干扰对员工办公效率的影响。 以人机工学为设计原点,灵活创建多元化、多形态办公模式,从听觉、视觉、领域 感知及信息传递方面,让企业人员尽情体验高度专注、自在舒适的办公环境。

作为一个全新的有机系统,Enjoy it 创造出融合了独立与开放、风格化与功能化的人性空间,打造一系列充满和谐+色彩、愉悦+健康的优质办公环境,让你乐在其中,享受办公。

Enjoy it series redefine the work environment, easily adjust the balance of privacy and collaboration in your workplace. Innovative fully covered with fabric screen design. Pay attention to the impact of noise, sight and other interference on employee productivity. Designed with ergonomics as the origin, flexible creation of a diversified, multi-modal office model from the aspects of hearing, vision, domain perception and information transmission, let business people experience at a highly focused, comfortable and comfortable office environment.

乐享注重产品的多功能性,屏风模块厚度为45mm, 可钉通讯录、海报、照片、便利贴等。可自由选配多款 功能性挂件,轻松打造办公专属环境。

Enjoy it series pays attention to the versatility of the product. The thickness of the partition module is 45mm, which can be used for nailing contacts, posters, photos, sticky notes, etc. A variety of functional pendants can be freely selected to easily create an office-specific environment.

6063 aluminium alloy 聚酯纤维吸音板 Polyester fiber acoustic board

6063铝合金

海绵 Foam

纺织纤维 Textile fibre

乐享产品关注噪音对员工办公效率的影响,建立独立 且安静的办公空间。外布面内铝框设计的高屏风模块, 结构安全稳定,集合了布面、海绵层、吸音板等多重吸 音材料,能有效降低办公室噪音与视觉干扰,提高工作 效率。

在制作过程中贯彻健康环保的理念,采用优质铝合金 及配件、环保面料和特殊扪布工艺,远离甲醛、苯、重金 属等有害物质,让员工呼吸自然清新的空气。通过配件 的不同组合及替换回收,使产品的利用率和使用率大 大提升。

Enjoy it series pays attention to the impact of noise on employee productivity and establish an independent and quiet office space. The high partition module designed by the aluminum frame inside the outer cloth has a safe and stable structure, and integrates multiple sound absorbing materials such as cloth surface, sponge layer and sound absorbing panel, which can effectively reduce office noise and visual interference and improve work efficiency.