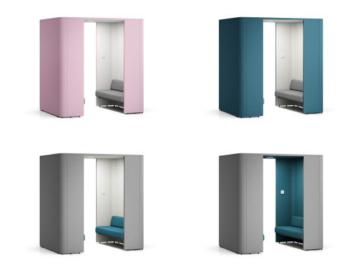

Product Model: ENJ-KJ-4SA

乐享产品可定制色彩,展现个性或表达公司品牌色,激活空间 氛围,且利于用色彩对办公区域进行划分管理。

Enjoy it series, the product color is rich, show personalized space or express the company's brand color, activate the space atmosphere, and help to divide and manage the office area with color.

Product Model: ENJ-KJ-4SA

通风循环示意图 Ventilation cycle diagram

乐享隐秘空间,为你创造一处静谧隐身之所,布面吸音 高隔间中增添了通透玻璃隔断设计,让你享受零干扰 之余,又可时刻关注外界动态。高端品质、人性设计及 强大功能,让你乐享独立办公,自在工作,脱离传统办 公束缚。

Enjoy it series private space, create a quiet stealth place for you, cloth absorption pitch compartment in the addition of transparent glass partition design, let you enjoy zero interference, but also can always pay attention to the outside dynamic. High-end quality, human nature design and powerful functions enable you to enjoy working independently and free from the shackles of traditional office.