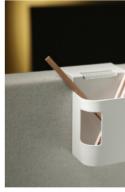

乐享注重产品的多功能性,屏风模块厚度为45mm, 可钉通讯录、海报、照片、便利贴等。可自由选配多款 功能性挂件,轻松打造办公专属环境。

Enjoy it series pays attention to the versatility of the product. The thickness of the partition module is 45mm, which can be used for nailing contacts, posters, photos, sticky notes, etc. A variety of functional pendants can be freely selected to easily create an office-specific environment.