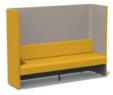

Product Model: ENJ-WTA-HA3

ENJ-WTB-A6 / ENJ-KJ-L

乐享1-3位高背沙发,造型简约,轻松地创造 私密空间,可单独或组合使用,也可搭配茶 几打造洽谈空间,灵活多变。沙发模块悬浮 设计更显灵动,令双脚活动自如,底部空间 更容易清理打扫。坐垫下端配置了双USB充 电口,设计细节贴心。适用于办公休闲或等 候接待等公共区域。

Enjoy it series 1-3 seaters high back sofa, Modeling simple, create intimate spaces easily, can be used alone or in combination, can also match tea table to make negotiate space, more flexible. Sofa module floating design more flexible, make your feet to move freely, the bottom space is easier to clean. The below of the cushion is equipped with a double USB charging port, design details more considerate. Suitable for office leisure or waiting for reception and other public areas.

Product Model: ENJ-3SA

ENJ-5SA

乐享5人位沙发组合,打造L型商务休闲洽谈空间。高背和宽座设计,创造舒适惬意的坐、 谈体验。沙发转角位置设计了储物盒,打开可存放杂志、文具等物品,合上可当作小茶几 使用。顶角处带多功能集成插座设计,满足手机、电脑等充电需求。

Enjoy it series 5 seaters sofa combination, create L shape business leisure negotiation space. High back and wide seat design, create a comfortable sitting and talking experience. Sofa corner position designed storage box, magazine, stationery and other items can be stored after opening, when closed, can be used as small tea table. Top corner with multi-function integrated socket design, to meet the charging needs of mobile phones and laptops.