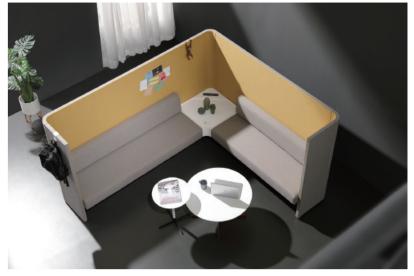

乐享,打破了办公空间严格的规划网格,同时满 足工作环境与企业人员需求之间的协调,创建 出动线灵活的工作空间。DA款行政空间以半开 放、高屏风设计,为管理者打造相对独立的工作 环境,不受外界干扰。当需协作讨论时,旁边的 开放洽谈空间随时派上用场。

Enjoy it series breaks the strict planning grid of office space, and at the same time meet the coordination between the work environment and the demand of enterprise personnel, create a flexible working space. The DA administrative space is designed with a semi-open and high-partition style to create a relatively independent working environment for managers, free from outside interference. When collaborative discussion, the open negotiation space next to it comes in handy.

Product Model: ENJ-NTA / ENJ-DA

LELE

C. LOWER CO. AL THE OWNER

DITEM CONTRACTOR OF THE OWNER

TELEVEL NORTHING DEPEND

THE REAL PROPERTY OF

ENJ-DB / ENJ-5SA

乐享DC行政空间以创新设计,突破常态办公,成为 办公场所中一道独特的风景。

U形台面进行了功能性分区,前端台面内凹造型设计,遵循手部活动规律,左或后侧可摆放文件物品、盆栽,合理空间分配,让身体动线更流畅自如。前方融入洽谈沙发,构筑宽敞自在的商务空间。

在45mm厚度屏风下工作、洽谈、午休,让你脱离嘈 杂环境,时刻乐享办公。

Enjoy it DC executive space with the innovative design, breaks through the usual office environment and becomes a unique scenery in the office.

U-shaped table is divided into different functional areas with concave shape design in the front table, which follows human activity habits. Therefore, documents, potted plants can be placed on the left or back side successfully accessing to a more reasonable space allocation, and making the body activity more smoothly and freely. Moreover, the front negotiation sofa can build a spacious and comfortable business space.

Working, negotiating and having a midday rest in the 45mm thickness partition will help you get away from the noisy environment and enjoy your work all the time.

Product Model: ENJ-DC

乐享单排高位工作站,创建了一种进阶的健康办公方式——高坐姿工 作模式,使人更容易集中精神投入工作。台面高度为1050mm,同样 适合站立办公,无需升降机构,也能轻松实现坐与站姿切换。标配夹 桌式插座,台面插线更便捷。台下带不锈钢脚踏管,妥善安放双脚,让 坐感与常规高度产品一样,舒适稳定,并可定制MFC储物板。