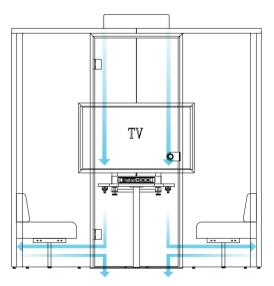

Product Model: ENJ-KJ-M

通风循环示意图 Ventilation cycle diagram

整体融入人机工学设计,建立人性、便捷的工作环境。站坐皆宜,释放身心。使 用新风循环系统,静音设计,为你的工作活力持续护航。多媒体系统支持工作 项目深入探讨,工作伙伴之间无拘束交流,散发创造性思维,高效解决各种工 作难题。

The whole integration of ergonomics design creates a humane and convenient working environment. It suits both standing and sitting. Use the fresh air circulation system, quiet design, for your work vitality continuous escort. Multimedia system supports in-depth discussion of work projects, free communication between work partners, dissemination of creative thinking, and efficient solution of various work problems.

Product Model: ENJ-KJ-L

通风循环示意图 Ventilation cycle diagram